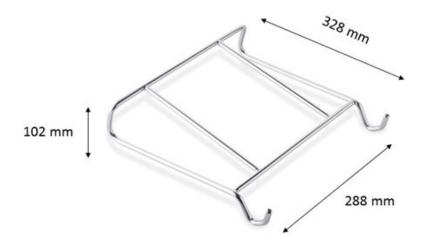

#### **Technical data:**

Dimensions: 288 mm x 328 mm x 102 mm

· Material: Steel 1.4301

· Weight: 0.8 kg

Cleanability: Dishwasher-safe
Recommended quantity: 2 x