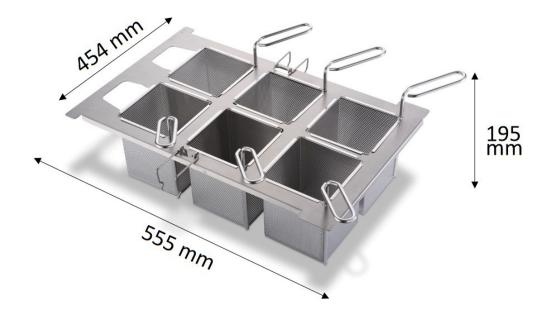

#### **Technical data:**

- Scope of delivery: Frame with fixing + 6 perforated portion baskets with handle
- Dimensions: 555 mm x 454 mm x 195 mm
- · Material: stainless steel
- · Weight: 5.5 kg
- Cleanability: Dishwasher-safeVolumes: 1 litre per portion basket