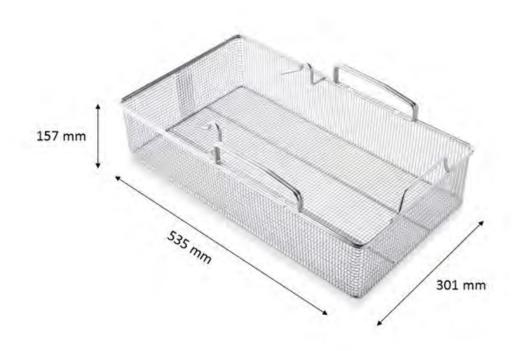

## **Technical data:**

- Dimensions: 301 mm x 535 mm x 157 mm
- Material: Steel 1.4301
- Weight: 1.9 kg
- Capacity: 2 kg food
- Cleanability: Dishwasher-safe
- Recommended quantity: 2 x