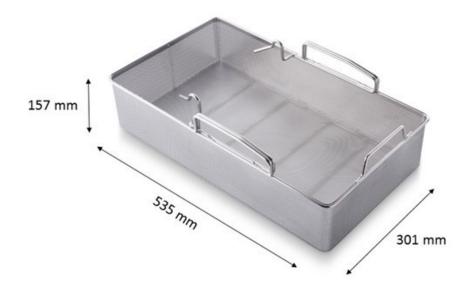

### **Technical data:**

• Dimensions: 301 mm x 535 mm x 157 mm

Material: Steel 1.4301

Weight: 2.6 kgCapacity: 3 kg food

Cleanability: Dishwasher-safe
Recommended quantity: 2 x