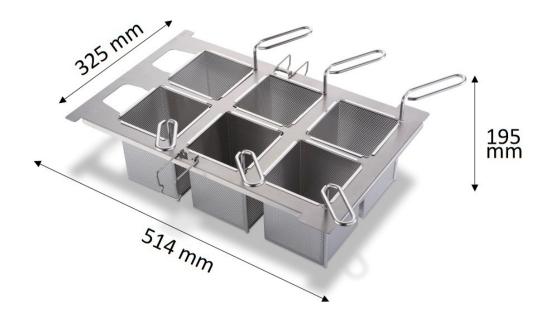

## **Technical data:**

- · Scope of delivery: 1 frame with fixing + 6 perforated portion baskets with handle
- Dimensions: 514 mm x 325 mm x 195 mm
- Material: stainless steel
- Weight: 3.6 kg
- · Cleanability: Dishwasher-safe
- Volumes: 1.1 litre per basket