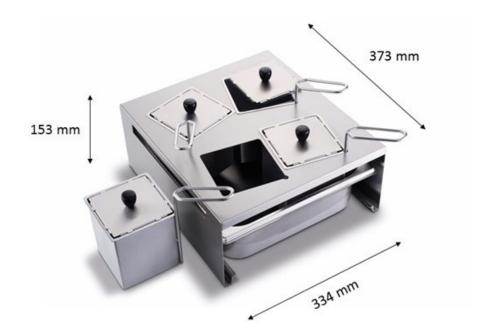

### Features:

- The bain marie helps you keep various soups and sauces warm at the same time and as such is an optimum complement for a la carte. In addition to the four portion containers, the set also includes the lids. These prevent the products from cooling or forming skin.
- The bain marie is suitable for appliances (model 112, 211, 311) with the VitroCeran option.

# **Technical data:**

- Scope of delivery: 1 bain marie attachment with 4 portion baskets (unperforated)
- + lid and one 2/3 GN container
- Dimensions: 334 mm x 373 mm x 153 mm
- · Material: stainless steel
- · Weight: 5.2 kg
- · Cleanability: Dishwasher-safe