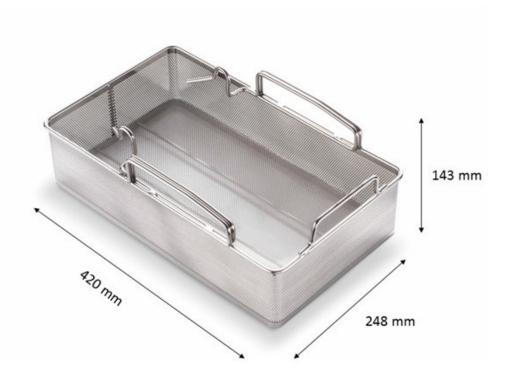

## **Technical data:**

• Dimensions: 248 mm x 420 mm x 143 mm

Material: Steel 1.4301

Weight: 1.8 kgCapacity: 2 kg food

Cleanability: Dishwasher-safe
Recommended quantity: 2 x