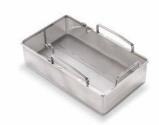

#### Features:

- AutoLift, the automatic raising and lowering mechanism, guarantees you perfect cooking of pasta, deep-fried, poached or boiled products and raises the products from the pan at the desired time.
- The boiling basket is mounted on the arm for the raising and lowering mechanism and loaded with your products. This allows you to effortlessly remove your product after cooking. The positioning of the handle facilitates easy handling.
- You can boil up to 2 kg of food per basket to obtain best cooking results.
- The holes in the basket are designed so that you can also cook rice.

## **Technical data:**

• Dimensions: 248 mm x 420 mm x 143 mm

Material: Steel 1.4301

Weight: 1.8 kgCapacity: 2 kg food

Cleanability: Dishwasher-safe
Recommended quantity: 2 x