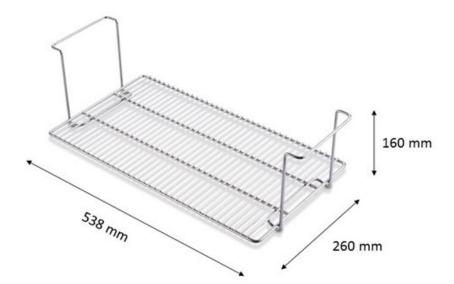

## **Technical data:**

Dimensions: 260 mm x 538 mm x 160 mm

· Material: Steel 1.4301

· Weight: 1.3 kg

· Cleanability: Dishwasher-safe

· Recommended quantity: 2 for model 211, 3 for model 311