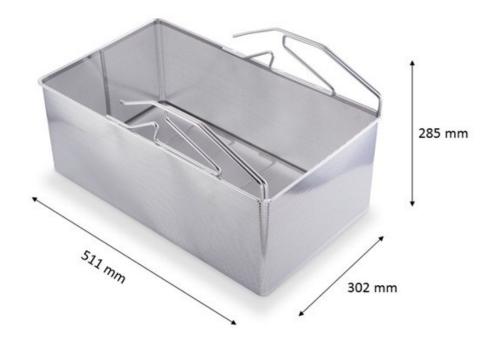

### **Technical data:**

- Dimensions: 302 mm x 511 mm x 285 mm
- Material: Steel 1.4301
- Weight: 3.1 kg
- Capacity: 4 kg food
- Cleanability: Dishwasher-safe
- · Recommended quantity: 2 for model 211, 3 for model 311