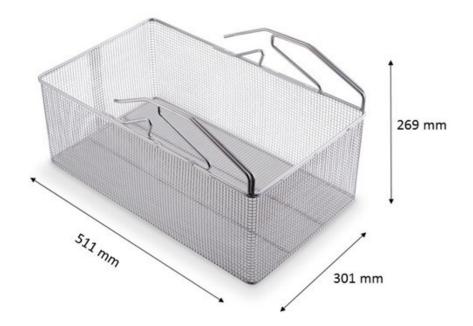

## **Technical data:**

- Dimensions: 301 mm x 511 mm x 269 mm
- · Material: Steel 1.4301
- Weight: 2.2 kg
- · Capacity: 2.5 kg food
- · Cleanability: Dishwasher-safe
- Recommended quantity: 2 for model 211, 3 for model 311