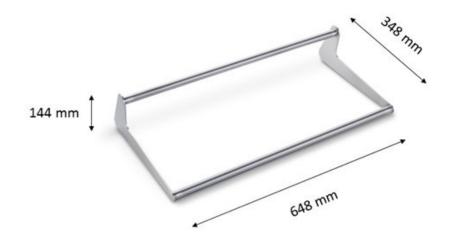

# **Technical data:**

• Dimensions: 648 mm x 348 mm x 144 mm

• Material: Steel 1.4301

• Weight: 2.1 kg

· Cleanability: Dishwasher-safe