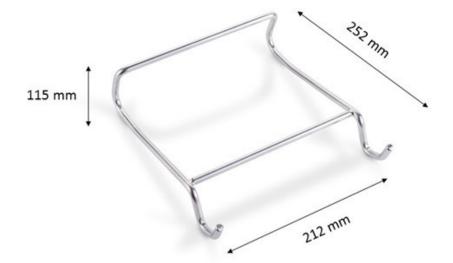

#### **Technical data:**

• Dimensions: 212 mm x 252 mm x 115 mm

· Material: Steel 1.4301

· Weight: 0.5 kg

Cleanability: Dishwasher-safe
Recommended quantity: 2 x