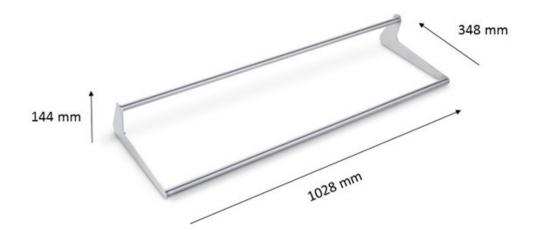

### **Technical data:**

• Dimensions: 1028 mm x 348 mm x 144 mm

· Material: Steel 1.4301

• Weight: 2.7 kg

· Cleanability: Dishwasher-safe