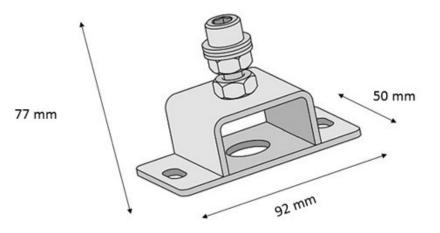

## **Technical data:**

- · Scope of delivery: 4 unit feet for base (the appliance panelling is not included).
- Dimensions: 92 mm x 50 mm x 77 mm
- · Material: stainless steel
- Weight: 1 kg