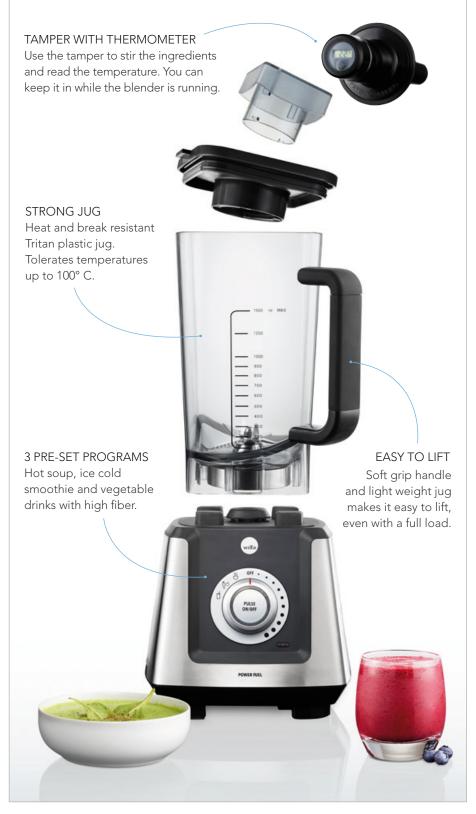

## Wilfa POWER FUEL blender PB-1200S

- · Powerful ProGrade motor, 2.5 peak HP/1200W
- · Can run for 10 min. without overheating
- · 22000 RPM (round per minutes) even with high loading
- · 1,5 liter capacity
- · Heat and break resistant plastic jug – tolerates up to 100° C
- · Blades and jug designed for optimal crushing performance
- Lid with opening for adding ingredients
- · Tamper with digital temperature display
- · 3 pre-set programs and pulse
- · Easy to clean
- · BPA-free plastic jug
- · 10 year motor guarantee