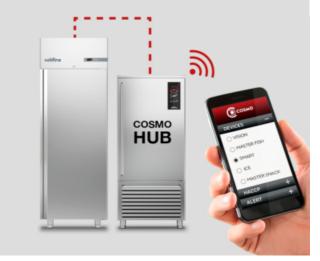

### COSMO - wi-fi control

Cosmo is the innovative wi-fi technology that allows to connect all Coldline appliances in the kitchen and monitor them constantly from your smartphone. Connect Master cabinets to a Cosmo hub (MODI, VISION or LEVTRONIC) and from the app you can check the operating conditions of each machine in real time and receive any alerts in the event of power cuts or improper personnel interventions.