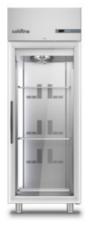

## Master 700 It cabinet

Model: A70/1BV

Features

Handle:

Feets:

**Racks and slides:** 

Cod: A14070600601

| Standard equipment:          | 3 slides for GN2/1 shelves, 3 plastic<br>coated GN2/1 shelves, lock with key,<br>LED lighting                                       |
|------------------------------|-------------------------------------------------------------------------------------------------------------------------------------|
| Control:                     | Electronic, display flush with the panel                                                                                            |
| Doors:                       | 1 door, self-closing with a 105° stop,<br>right hinged                                                                              |
| Door gasket:                 | Magnetic, triple chamber and easily replaceable                                                                                     |
| Insulation:                  | 75 mm thickness - CFC/HCFC free                                                                                                     |
| Exterior/interior finishing: | Interno/esterno in acciaio inox AISI<br>304; schiena esterna, fondo e<br>interno vano tecnico in acciaio<br>galvanizzato/colaminato |
| Inner corners:               | Rounded for easy cleaning and                                                                                                       |