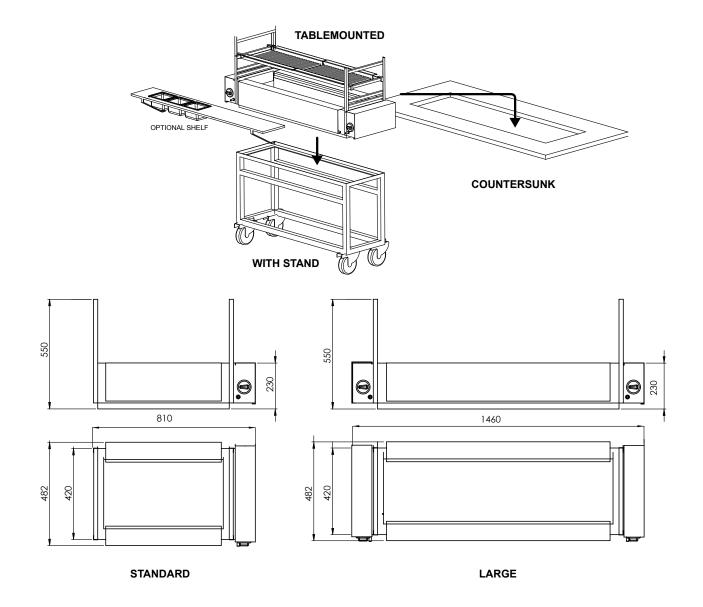

## TECHNICAL DATA

#### Single Unit

High Setting 26.5kw / 86,000 Btu (net)

Low Setting 10.4kw / 33,000 Btu (net)

Gas Supply Pressure 20mbar / 7inchGas rate  $2.75m^3/hr$ 

#### Installation Requirements:

Recommended to install under vented hood.

#### Please Note:

Continuous product improvement is a policy of the Clay Oven Co. Ltd. therefore specification and design are subject to change without notice.

1 x 1/2" gas connection
Burner rating:
High Setting 26.5kw / 86,000Btu(net)
Installation under approved canopy required (check local codes and regulations)

| DO NOT SCALE DRAWING           |         | REVISION |    |
|--------------------------------|---------|----------|----|
| THE CLAYOVEN COMPANY           |         |          |    |
| TITLE:                         |         |          |    |
|                                |         |          |    |
|                                |         |          |    |
| Robata Tablemounted single     |         |          | A4 |
| Robata tablettioutilea sirigie |         |          |    |
| SCALE:1:10                     | SHEET 1 | OF 1     |    |