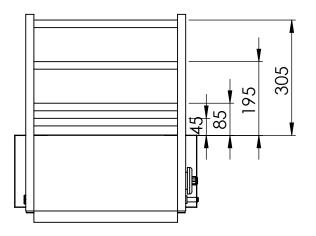

## TECHNICAL DATA

| DO NOT SCALE DRAWING           |         | REVISION |    |
|--------------------------------|---------|----------|----|
| THE CLAYOVEN COMPANY           |         |          |    |
| TITLE:                         |         |          |    |
|                                |         |          |    |
|                                |         |          |    |
| Robata Tablemounted single     |         |          | A4 |
| Robata tablettioutilea sirigie |         |          |    |
| SCALE:1:10                     | SHEET 1 | OF 1     |    |