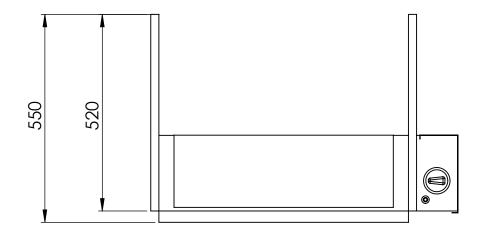

## TECHNICAL DATA

| DO NOT SCALE DRAWING           |         | REVISION |    |
|--------------------------------|---------|----------|----|
| THE CLAYOVEN COMPANY           |         |          |    |
| TITLE:                         |         |          |    |
|                                |         |          |    |
|                                |         |          |    |
| Robata Tablemounted single     |         |          | A4 |
| Robata tablettioutilea sirigie |         |          |    |
| SCALE:1:10                     | SHEET 1 | OF 1     |    |