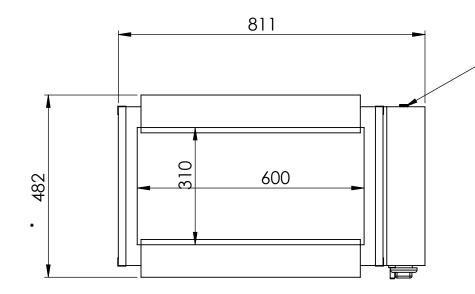

| DO NOT SCALE DRAWING           |         | REVISION |    |
|--------------------------------|---------|----------|----|
| THE CLAYOVEN COMPANY           |         |          |    |
| TITLE:                         |         |          |    |
|                                |         |          |    |
|                                |         |          |    |
| Robata Tablemounted single     |         |          | A4 |
| Robata tablettioutilea sirigie |         |          |    |
| SCALE:1:10                     | SHEET 1 | OF 1     |    |