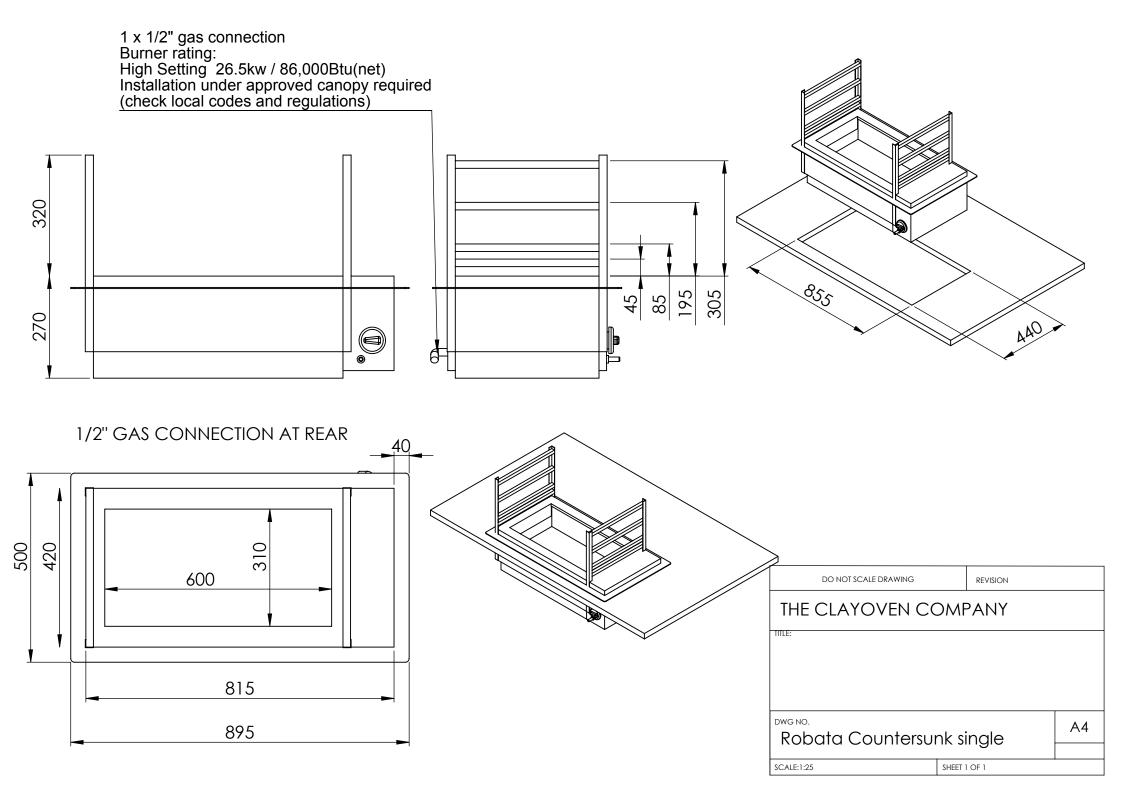

## TECHNICAL DATA

#### Heat Output:

#### Single Unit

High Setting 26.5kw / 86,000 Btu (net)

Low Setting 10.4kw / 33,000 Btu (net)

Gas Supply Pressure 20mbar / 7inchGas rate  $2.75m^3/hr$ 

#### Installation Requirements:

Recommended to install under vented hood.