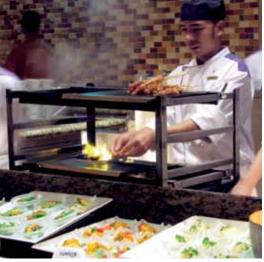

# ROBATA FLAME GRILL™

### The most innovative grill on the market.

- Instant gas-fired cooking.
- Even heat distribution system.
- Can be used with charcoal or lump wood for extra aroma.
- 3 tier cooking for searing, cooking and resting.
- Freestanding, countersunk and table-mounted versions.
- Custom made to your specifications.
- Designed for easy maintenance and cleaning.
- Natural gas, LPG or pure solid fuel.