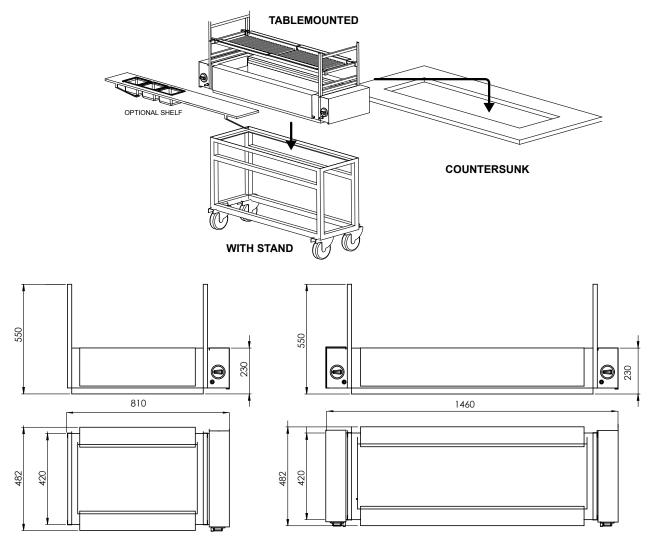

### The most innovative grill on the market.

- Instant gas-fired cooking.
- Even heat distribution system.
- Can be used with charcoal or lump wood for extra aroma.
- 3 tier cooking for searing, cooking and resting.
- Freestanding, countersunk and table-mounted versions.
- Custom made to your specifications.
- Designed for easy maintenance and cleaning.
- Natural gas, LPG or pure solid fuel.

## TECHNICAL DATA

### Installation Requirements:

Recommended to install under vented hood.

**Please Note:** Continuous product improvement is a policy of the Clay Oven Co. Ltd. therefore specification and design are subject to change without notice.