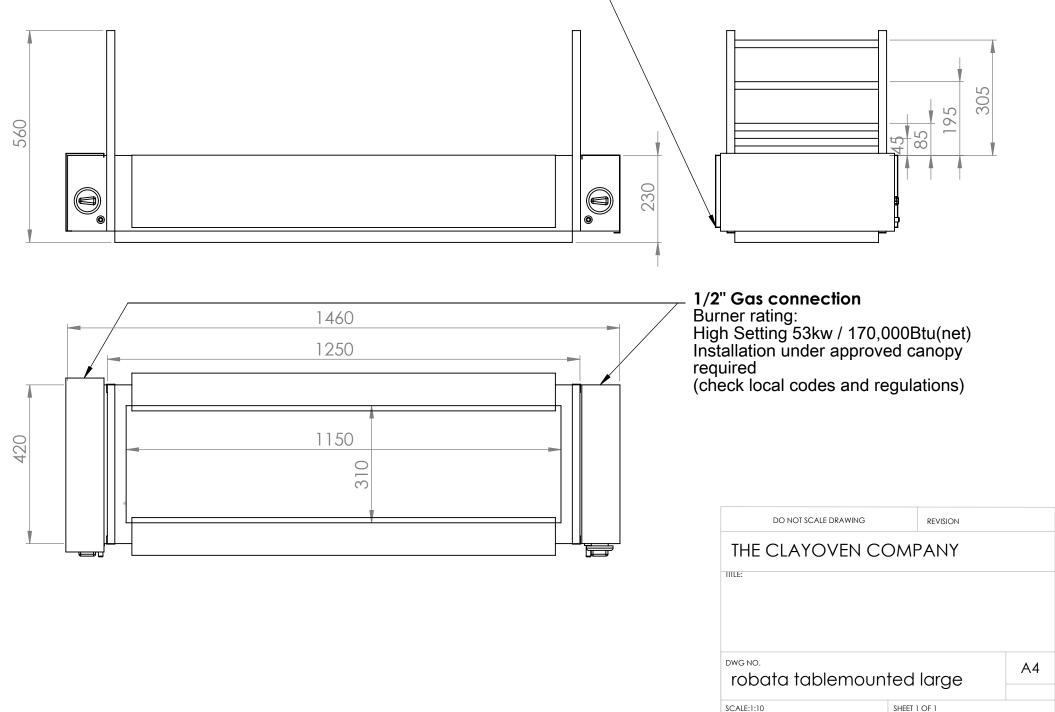

## TECHNICAL DATA

#### Heat Output:

Single Unit

High Setting Low Setting Gas Supply Pressure Gas rate 26.5kw / 86,000 Btu (net) 10.4kw / 33,000 Btu (net) 20mbar / 7inch 2.75m<sup>3</sup>/ hr

### Installation Requirements:

Recommended to install under vented hood.

**Please Note:** Continuous product improvement is a policy of the Clay Oven Co. Ltd. therefore specification and design are subject to change without notice.

The Clay Oven Co. Ltd. 163 Dukes Road, London W3 OSL Tel: +44 (0) 208 896 2696 Fax: +44 (0) 208 896 2686 www.clayovens.com 2 x 1/2" Gas connection