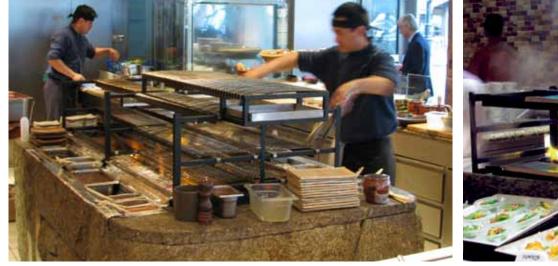

# ROBATA FLAME GRILL™

### The most innovative grill on the market.

- Instant gas-fired cooking.
- Even heat distribution system.
- Can be used with charcoal or lump wood for extra aroma.
- 3 tier cooking for searing, cooking and resting.
- Freestanding, countersunk and table-mounted versions.
- Custom made to your specifications.
- Designed for easy maintenance and cleaning.
- Natural gas, LPG or pure solid fuel.