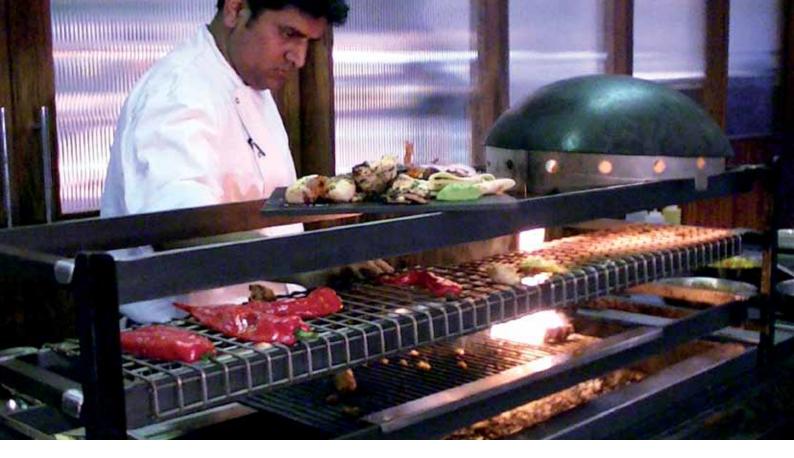

# ROBATA FLAME GRILL™

### The most innovative grill on the market.

- Instant gas-fired cooking.
- Even heat distribution system.
- Can be used with charcoal or lump wood for extra aroma.
- 3 tier cooking for searing, cooking and resting.
- Freestanding, countersunk and table-mounted versions.
- Custom made to your specifications.
- Designed for easy maintenance and cleaning.
- Natural gas, LPG or pure solid fuel.