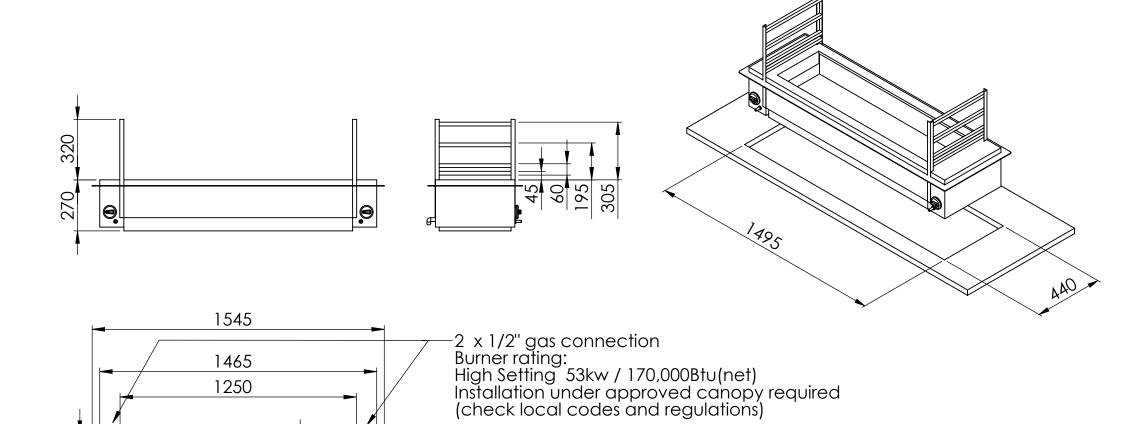

## TECHNICAL DATA

#### Heat Output:

#### Single Unit

High Setting 26.5kw / 86,000 Btu (net)

Low Setting 10.4kw / 33,000 Btu (net)

Gas Supply Pressure 20mbar / 7inchGas rate  $2.75m^3/hr$ 

#### Installation Requirements:

Recommended to install under vented hood.