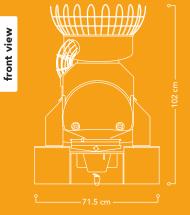

## HEAVY DUTY 8000 XB

Fruits per minute 40 pcs. (= 2,7 liter juice)

Fruit supply **21 kg** 

Optimal fruit size Ø 65 – 78 mm

Net weight 72 kg (111 kg incl. cabinet)

Power 280 W

Fuse **6.3 A** 

side view