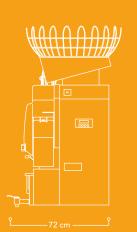

## HEAVY DUTY 8000 XB

Fruits per minute 40 pcs. (= 2,7 liter juice)

Fruit supply **21 kg** 

Optimal fruit size Ø 65 – 78 mm

Net weight 72 kg (111 kg incl. cabinet)

Power 280 W

Fuse **6.3 A** 

side view