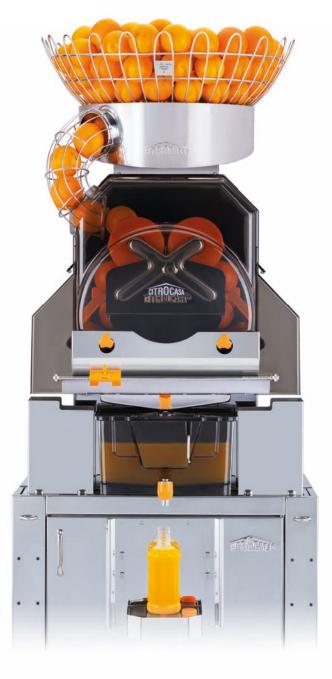

## HEAVY DUTY 8000 XB

## Juice tank for even more convenience staff operated juicing.

The perfect solution for juicing large quantities of juice in advance. The ideal system for applications where employees serve juice to customers in bottles or glasses.

Automatic feeding of oranges (21kg capacity) and operation with On/Off Button

Multifunctional display with programmable number of fruits to be pressed

Precision cutting SCS Up & Down ensures highest juice purity

Userfriendly disassembly thanks to Cross Holder and Double Cover

Manual Transport System (MTS): easy cleaning of the fruit sieve

2 Zones Technology for highest higiene and efficiency

Diverse functions like fruit counter and intelligent stop for improved peel management