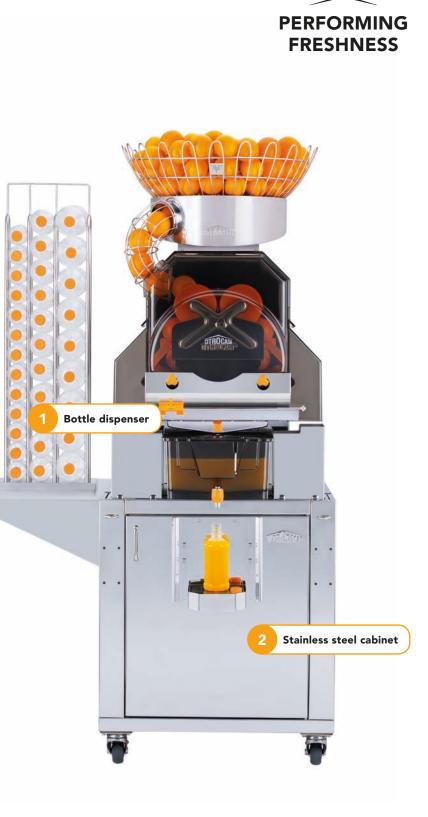

## **Optional accessories:**

Dispenser for bottles (0,25  $\mid$  0,33  $\mid$  0,5  $\mid$  1 liter), mountable left or right

Stainless steel cabinet for high mobility and perfect convenience

**Further accessories:** pressing kit for smaller and bigger fruits, tray slide, countertop installation kit, refrigerator, shop in shop system, crushed ice cabinet, etc.