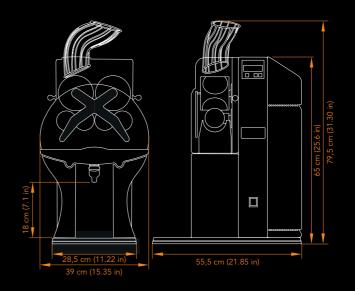

## CITROCASA Fantastic M/SB ADVANCE – Technical Specifications

| Fruit per<br>minute | Fruit<br>supply | Optimal fruit size               | Measurements<br>(H x W x D)                       | Net weight            | Power  | Protection | Fuse  |
|---------------------|-----------------|----------------------------------|---------------------------------------------------|-----------------------|--------|------------|-------|
| 30 pcs.             |                 | Ø 65 – 78 mm /<br>2.55 – 3.15 in | 79,5 x 39 x 55,5 cm /<br>31.30 x 15.35 x 21.85 in | 43,5 kg /<br>95.9 lbs | 0.2 kW | IPx1       | 6.3 A |