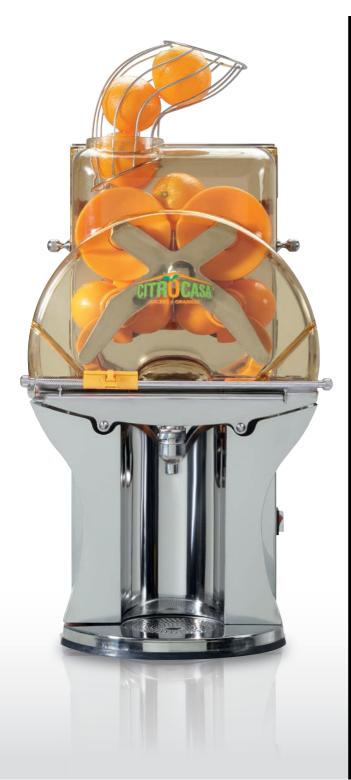

## CITROCASA Fantastic M/SB **ADVANCE**Self do, self have.

## Aesthetics meet ease of use.

The Citrocasa Fantastic M/SB makes self-service an experience through cleverly designed technology.

- Juicing starts with pressing of tap
- Small footprint and minimal space requirements
- High squeezing capacity
- Double Cover and Cross Holder for fast and easy cleaning
- SCS Soft Cutting System for superior tasting juice
- Digital display with fruit counter
- Easy and user-friendly operation and cleaning
- Low level of operating noise
- MTS to keep sieve free of seeds and pulp
- Intelligent Stop for improved peel management
- Adaptable base plate for easy and flexible installation

## CITROCASA Fantastic M/SB ADVANCE – Technical Specifications

| Fruit per<br>minute | Fruit<br>supply | Optimal fruit size               | Measurements<br>(H x W x D)                       | Net weight            | Power  | Protection | Fuse  |
|---------------------|-----------------|----------------------------------|---------------------------------------------------|-----------------------|--------|------------|-------|
| 30 pcs.             |                 | Ø 65 – 78 mm /<br>2.55 – 3.15 in | 79,5 x 39 x 55,5 cm /<br>31.30 x 15.35 x 21.85 in | 43,5 kg /<br>95.9 lbs | 0.2 kW | IPx1       | 6.3 A |