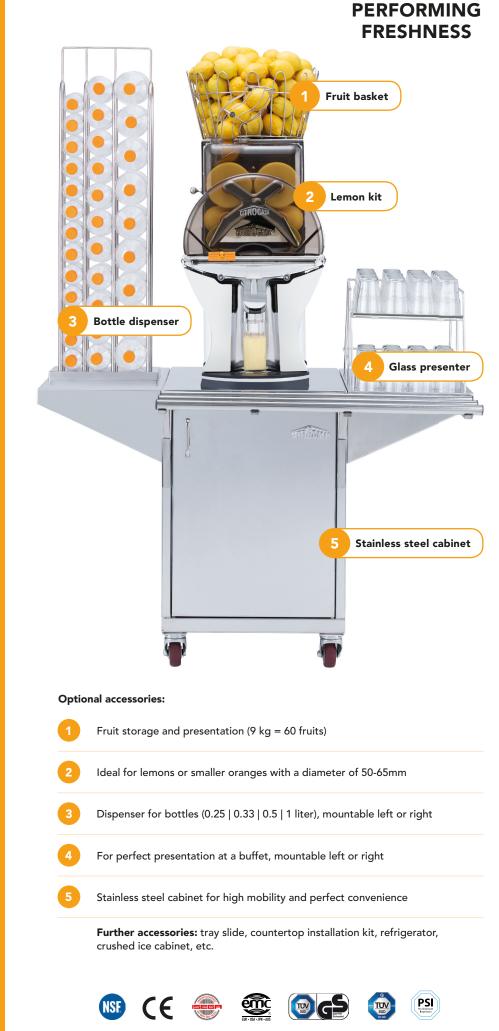

Manual Transport System (MTS): easy cleaning of the fruit sieve

Made of food-grade stainless steel for improved hygiene and outstanding durability