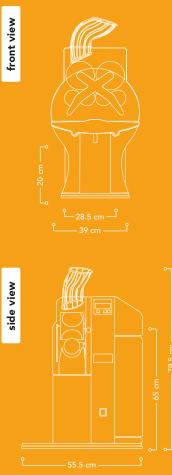

## MEDIUM FANTASTIC M/AS

Fruits per minute **30 pcs. (= 2 liter juice**)

Fruit supply **4 oranges** 

Optimal fruit size Ø 65 – 78 mm

Net weight **44 kg** 

\_\_\_\_\_

200 W

Fuse **6.3 A** 