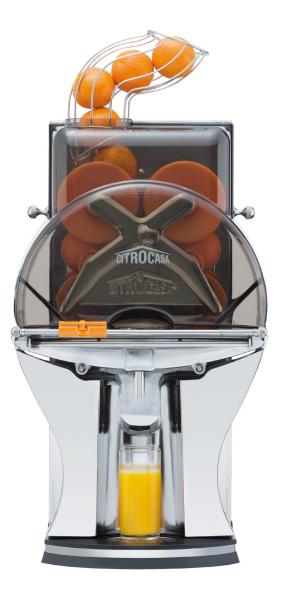

## Gourmet quality with no fuss – performance meets ease of use.

Glass in place, oranges in the top and the machine starts automatically. Make a statement with exceptional freshness and quality.

Automatic start with feeding of fruit

2-Zones-Technology for highest hygiene and time efficiency

Precision cutting SCS Up & Down ensures highest juice purity

Userfriendly disassembly thanks to Cross Holder and Double cover

Hightech functions like intelligent stop and multifunctional display

Manual Transport System (MTS): easy cleaning of the fruit sieve

Made of food-grade stainless steel for improved hygiene and outstanding durability