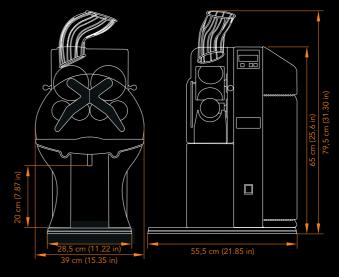

## CITROCASA Fantastic M/AS ADVANCE – Technical Specifications

| Fruit per<br>minute | Fruit<br>supply | Optimal fruit size               | Measurements<br>(H x W x D)                       | Net weight            | Power  | Protection | Fuse  |
|---------------------|-----------------|----------------------------------|---------------------------------------------------|-----------------------|--------|------------|-------|
| 30 pcs.             |                 | Ø 65 – 78 mm /<br>2.55 – 3.15 in | 79,5 x 39 x 55,5 cm /<br>31.30 x 15.35 x 21.85 in | 43,5 kg /<br>95,9 lbs | 0.2 kW | IPx1       | 6.3 A |