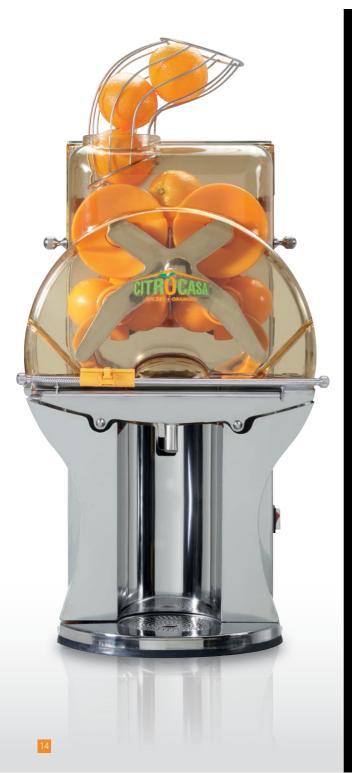

## CITROCASA Fantastic M/AS ADVANCE

## Ready, steady, go!

## Ideal for locations with a high quality standard.

Great in terms of performance and ease of use: minimal cleaning time and effort and minimal space requirements.

- Automatic start with feeding of fruit
- Small footprint and minimal space requirements
- High squeezing capacity
- Double Cover and Cross Holder for fast and easy cleaning
- SCS Soft Cutting System for superior tasting juice
- Digital display with fruit counter
- Easy and user-friendly operation and cleaning
- Low level of operating noise
- MTS to keep sieve free of seeds and pulp
- Intelligent Stop for improved peel management
- Adaptable base plate for easy and flexible installation