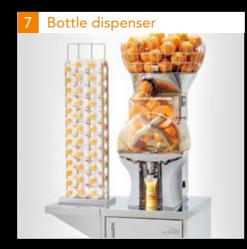

Keep your bottles handy with the optional bottle dispenser (for bottle sizes 0.25, 0.33, 0.5 and 1 liter).

Optional for Fantastic F-series: lockable cover for fruit basket – 17 kg / 37 4 lbs

The crushed ice cabinet is an attractive option to display your pre-filled bottles and keep them cold.