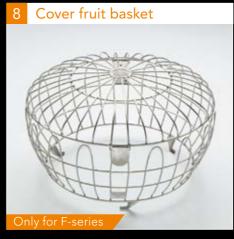

Keep your bottles handy with the optional bottle dispenser (for bottle sizes 0.25, 0.33, 0.5 and 1 liter).

Optional for Fantastic F-series: lockable cover for fruit basket – 17 kg / 37 4 lbs

The crushed ice cabinet is an attractive option to display your pre-filled bottles and keep them cold.