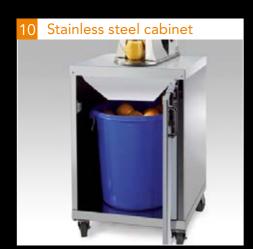

The stainless steel cabinet makes your Citrocasa Fantastic into the perfect solution when you need mobility and want to exploit your juicer's pressing capacity to the fullest. For more than 30 portions x 0.25 l / day.