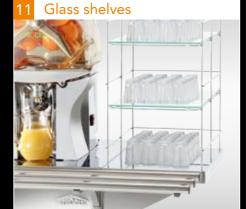

Available as 2- or 3-level design. Includes safety glass and stainless steel countertop.

Ideal for self-service and cafeteria-style setup.

Modular juice island concept for supermarkets, shopping malls, etc.