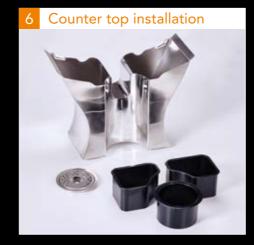

This additional device can be installed on each of our machines on request.

With the countertop kit you can integrate your juicer into your counter, which has to be perforated to allow the orange peel to fall into a plastic bucket placed underneath.