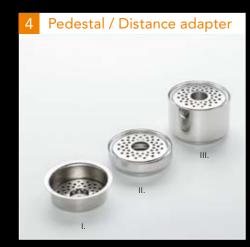

## Optional accessories for high adaptability.

I. Distance adapter for bottles with a height up to 22 cm / 8.7 inches.
II. Small pedestal for glasses up to a height of 15 cm / 5.9 inches.
III. Large pedestal for glasses up to a height of 11 cm / 4.3 inches.