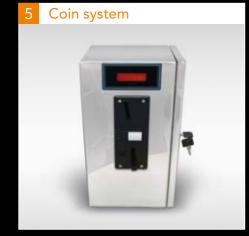

The optional fruit basket for the Fantastic M-series ensures that you and your guests always have oranges within reach. Total capacity: approx. 13 kg / 28.6 lbs.



The MTS (Manual-Transport-System) keeps the sieve clean of pips and pulp without removing it. You can retrofit your normal Fantastic models.



For average quantities of orange peel, the larger straight peel container is the perfect solution for the Citrocasa Fantastic. Ideal for up to 30 portions x 0.25 l / day.

## CITROCASA° JUICERS + ORANGES

## Optional accessories for high adaptability.



I. Distance adapter for bottles with a height up to 22 cm / 8.7 inches.
II. Small pedestal for glasses up to a height of 15 cm / 5.9 inches.
III. Large pedestal for glasses up to a height of 11 cm / 4.3 inches.



This additional device can be installed on each of our machines on request.



With the countertop kit you can integrate your juicer into your counter, which has to be perforated to allow the orange peel to fall into a plastic bucket placed underneath.



Keep your bottles handy with the optional bottle dispenser (for bottle sizes 0.25, 0.33, 0.5 and 1 liter).



Optional for Fantastic F-series: lockable cover for fruit basket – 17 kg / 37 4 lbs



The crushed ice cabinet is an attractive option to display your pre-filled bottles and keep them cold.



The stainless steel cabinet makes your Citrocasa Fantastic into the perfect solution when you need mobility and want to exploit your juicer's pressing capacity to the fullest. For more than 30 portions x 0.25 l / day.



Available as 2- or