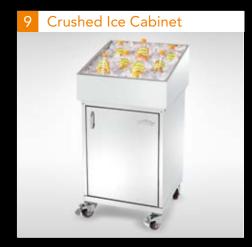

Keep your bottles handy with the optional bottle dispenser (for bottle sizes 0.25, 0.33, 0.5 and 1 liter).

Optional for Fantastic F-series: lockable cover for fruit basket – 17 kg / 37 4 lbs

The crushed ice cabinet is an attractive option to display your pre-filled bottles and keep them cold.