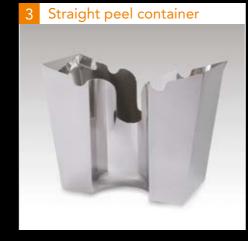

For average quantities of orange peel, the larger straight peel container is the perfect solution for the Citrocasa Fantastic. Ideal for up to 30 portions x 0.25 l / day.