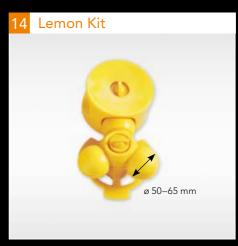

ange peel to fall into a plastic bucket placed underneath.



Keep your bottles handy with the optional bottle dispenser (for bottle sizes 0.25, 0.33, 0.5 and 1 liter).



Optional for Fantastic F-series: lockable cover for fruit basket – 17 kg / 37 4 lbs



The crushed ice cabinet is an attractive option to display your pre-filled bottles and keep them cold.



The stainless steel cabinet makes your Citrocasa Fantastic into the perfect solution when you need mobility and want to exploit your juicer's pressing capacity to the fullest. For more than 30 portions x 0.25 l / day.



Available as 2- or 3-level design. Includes safety glass and stainless steel countertop.



Ideal for self-service and cafeteria-style setup.



Modular juice island concept for supermarkets, shopping malls, etc.



The optional Lemon Kit enables to press fruits from 50 to 65 mm diameter.