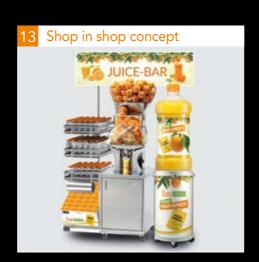

Available as 2- or 3-level design. Includes safety glass and stainless steel countertop.

Ideal for self-service and cafeteria-style setup.

Modular juice island concept for supermarkets, shopping malls, etc.