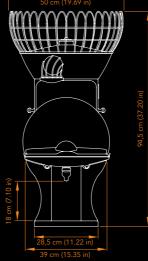

CITROCASA Fantastic F/SB ADVANCE – Technical Specifications

| Fruit per<br>minute | Fruit<br>supply | Optimal<br>fruit size            | Measurements<br>(HxWxD)                           | Net weight             | Power  | Protection | Fuse  |
|---------------------|-----------------|----------------------------------|---------------------------------------------------|------------------------|--------|------------|-------|
| 30 pcs.             | 17 kg<br>37 lbs | Ø 65 – 78 mm /<br>2.55 – 3.15 in | 94,5 x 50 x 65,5 cm /<br>37.20 x 19.69 x 25.79 in | 55,5 kg /<br>122.4 lbs | 0.2 kW | IPx1       | 6.3 A |