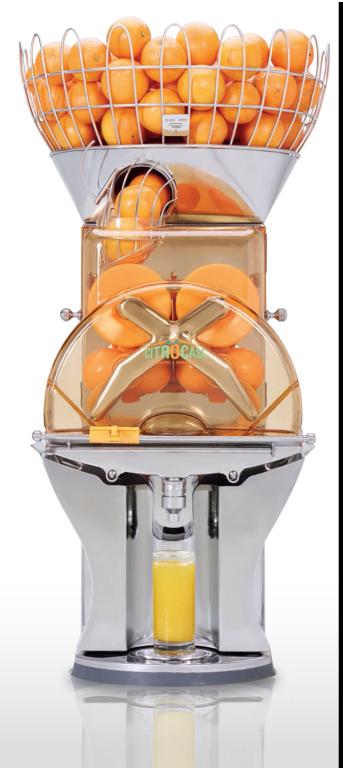

## CITROCASA Fantastic F/SB ADVANCE Elegance coupled with competitive advantage.

## The new standard in self-service.

With its easy and highly efficient operation, the Fantastic F/SB will win you over and save you money. It's the perfect solution for grocery stores and self-service restaurants.

- Automatic fruit feeding
- High-capacity stainless steel fruit basket and hopper (17 kg / 37 lb of fruit)
- Machine starts pressing by pushing the self-service tap
- Multifunctional digital display with fruit counter
- Small footprint and minimal space requirements
- Fast juicing (approx. 2 | / 0.5 gal per minute)
- Double Cover and Cross Holder for fast and easy cleaning
- SCS Soft Cutting System for superior tasting juice
- Easy and user-friendly operation and cleaning
- MTS to keep sieve free of seeds and pulp
- Intelligent Stop for improved peel management
- Adaptable base plate for easy and flexible installation