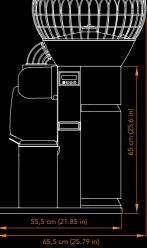

CITROCASA Fantastic F/SB ADVANCE – Technical Specifications

| Fruit per<br>minute | Fruit<br>supply | Optimal<br>fruit size            | Measurements<br>(HxWxD)                           | Net weight             | Power  | Protection | Fuse  |
|---------------------|-----------------|----------------------------------|---------------------------------------------------|------------------------|--------|------------|-------|
| 30 pcs.             | 17 kg<br>37 lbs | Ø 65 – 78 mm /<br>2.55 – 3.15 in | 94,5 x 50 x 65,5 cm /<br>37.20 x 19.69 x 25.79 in | 55,5 kg /<br>122.4 lbs | 0.2 kW | IPx1       | 6.3 A |