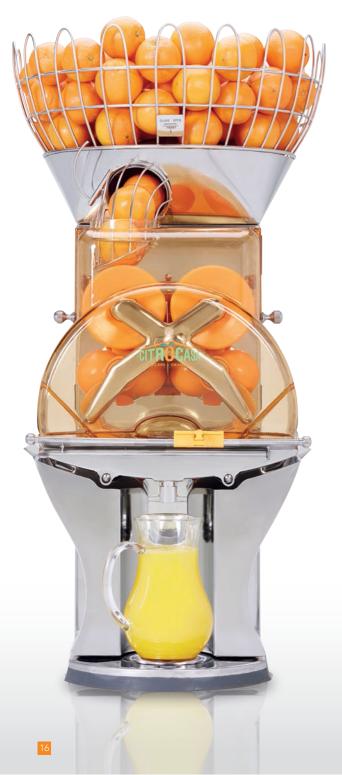

## CITROCASA Fantastic F/D ADVANCE

## Design with inner values.

## Cutting-edge technology for highest efficiency.

The Fantastic F/D is the ideal solution for quality- and efficiency-oriented food service establishments.

- Automatic fruit feeding
- High-capacity stainless steel fruit basket and hopper (17 kg / 37 lb of fruit)
- Programming quantity of fruits and On/Off operation
- Multifunctional digital display with fruit counter
- Small footprint and minimal space requirements
- Fast juicing (approx. 21/0.5 gal per minute)
- Double Cover and Cross Holder for fast and easy cleaning
- SCS Soft Cutting System for superior tasting juice
- Easy and user-friendly operation and cleaning
- MTS to keep sieve free of seeds and pulp
- Intelligent Stop for improved peel management
- Adaptable base plate for easy and flexible installation

## CITROCASA Fantastic F/D ADVANCE - Technical Specifications

| Fruit per<br>minute | Fruit<br>supply | Optimal fruit size           | Measurements<br>(H x W x D)                       | Net weight           | Power  | Protection | Fuse  |
|---------------------|-----------------|------------------------------|---------------------------------------------------|----------------------|--------|------------|-------|
| 30 pcs.             | 17 kg<br>37 lbs | Ø 65–78 mm /<br>2.55–3.15 in | 94.5 x 50 x 65.5 cm /<br>37.20 x 19.69 x 25.79 in | 55 kg /<br>121,3 lbs | 0.2 kW | IPx1       | 6.3 A |