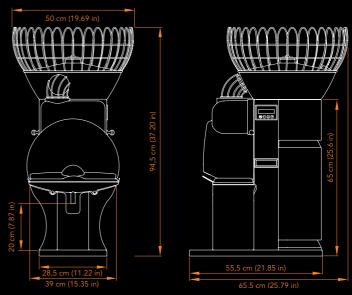

## CITROCASA Fantastic F/D ADVANCE - Technical Specifications

| Fruit per<br>minute | Fruit<br>supply | Optimal fruit size           | Measurements<br>(H x W x D)                       | Net weight           | Power  | Protection | Fuse  |
|---------------------|-----------------|------------------------------|---------------------------------------------------|----------------------|--------|------------|-------|
| 30 pcs.             | 17 kg<br>37 lbs | Ø 65–78 mm /<br>2.55–3.15 in | 94.5 x 50 x 65.5 cm /<br>37.20 x 19.69 x 25.79 in | 55 kg /<br>121,3 lbs | 0.2 kW | IPx1       | 6.3 A |