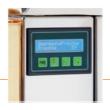

## Cutting-edge technology for highest efficiency.

The Fantastic F/D is the ideal solution for quality- and efficiency-oriented food service establishments.

- Automatic fruit feeding
- High-capacity stainless steel fruit basket and hopper (17 kg / 37 lb of fruit)
- Programming quantity of fruits and On/Off operation
- Multifunctional digital display with fruit counter
- Small footprint and minimal space requirements
- Fast juicing (approx. 21/0.5 gal per minute)
- Double Cover and Cross Holder for fast and easy cleaning
- SCS Soft Cutting System for superior tasting juice
- Easy and user-friendly operation and cleaning
- MTS to keep sieve free of seeds and pulp
- Intelligent Stop for improved peel management
- Adaptable base plate for easy and flexible installation