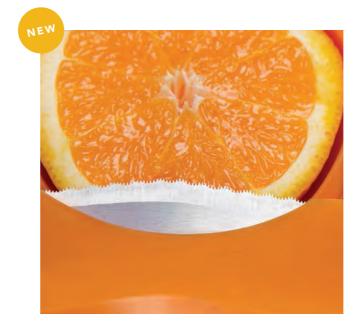

## SCS - SOFT-CUTTING-SYSTEM

Slicing instead of tearing: the precise cutting of the new knife guide prevents contamination of the juice with bitter substances and essential oils. Best juice quality guaranteed!