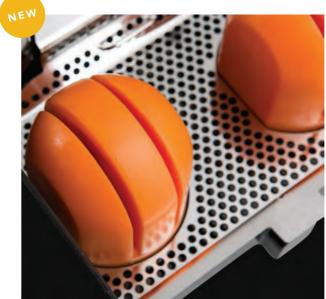

## FEEDER TUBE & SHUTTER-SYSTEM

A new inlet prevents oversized oranges getting into the pressing zone. The optimized shutter-system guarantees perfect orange feeding and increases stability. The combination of these two systems allows total control of the fruit feeding process.

Complete fruit size flexibility is guarenteed within 65 mm-78 mm. Maximum juice yield is insured to the last drop!