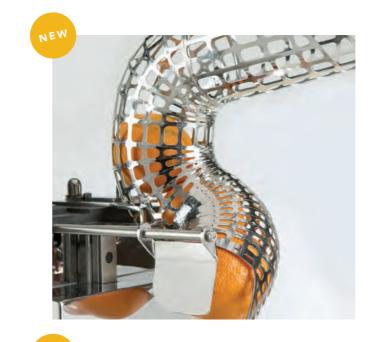

## FEEDER TUBE & SHUTTER-SYSTEM

A new inlet prevents oversized oranges getting into the pressing zone. The optimized shutter-system guarantees perfect orange feeding and increases stability. The combination of these two systems allows total control of the fruit feeding process.

Complete fruit size flexibility is guarenteed within 65 mm-78 mm. Maximum juice yield is insured to the last drop!