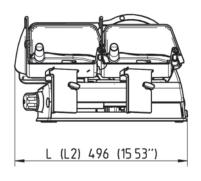

ced intact.

### Features

- High-quality Bizerba components and Ceraclean® surface
- 10° blade tilt for even easier slicing
- No power consumption in stand-by mode
- Intuitive operation in line with the highest safety standards
- Detachable grinder for better safety and hygiene
- Juices from meat and other sliced products are channeled off
- Hygienic design thanks to one-piece machine casing and base plate
- Slicing thickness can be set, including fine-tuning
- Wiper, end-cut pusher plate and blade cover are completely removable
- Carriage swings out towards the user

## Optionen

- Product clamp



VSC 220



VSC 220



VSC 220



Symbole



\_\_\_\_\_



.....

More Information

For more information about this product, simply scan the QR code with your mobile phone.

#### Dimensions













#### Members of the Bizerba Group

Bizerba GmbH & Co. KG Wilhelm-Kraut-Straße 65 72336 Balingen Deutschland Tel. +49 7433 12-0 Fax +49 7433 12-2696 marketing@bizerba.com www.bizerba.com