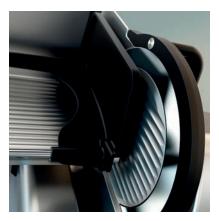

### Functionality

- Ergonomic and precise: The 10° tilt for the blade ensures optimal ergonomics and a better overview.
- Robust and hygienic: The lightweight aluminum carriage is a one-part unit.
- Safe and easy: Thanks to its intelligent quick-release fastener system, the innovative blade cover is extremely simple to attach.
- Space-saving design: the carriage swings out towards the user, making the slicer ideal for areas where space is limited.
- New freedom: The motor tower leaves room for thick slices, even allowing slices of bread to be produced intact.

### Features

- High-quality Bizerba components and Ceraclean® surface
- 10° blade tilt for even easier slicing
- No power consumption in stand-by mode
- Intuitive operation in line with the highest safety standards
- Detachable grinder for better safety and hygiene
- Juices from meat and other sliced products are channeled off
- Hygienic design thanks to one-piece machine casing and base plate
- Slicing thickness can be set, including fine-tuning
- Wiper, end-cut pusher plate and blade cover are completely removable
- Carriage swings out towards the user