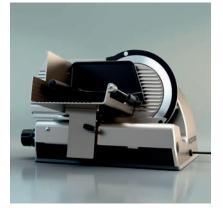

# DATA SHEET Validoline VSC 220

The little bundle of power: safe - hygienic - strong. Ideal when space is limited in kitchens, cafes or retail stores.

# Product Description

The Validoline VSC 220 offers all the benefits of a professional Bizerba slicer. Furthermore, it is particularly easy to operate and - thanks to intelligent details absolutely safe for users. The removable parts are dishwasher safe and can be reattached in a matter of seconds.