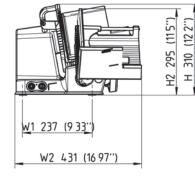

tact.

### Features

- High-quality Bizerba components and Ceraclean® surface
- 10° blade tilt for even easier slicing
- No power consumption in stand-by mode
- Intuitive operation in line with the highest safety standards
- Detachable grinder for better safety and hygiene
- Juices from meat and other sliced products are channeled off
- Hygienic design thanks to one-piece machine casing and base plate
- Slicing thickness can be set, including fine-tuning
- Wiper, end-cut pusher plate and blade cover are completely removable
- Carriage swings out towards the user

## Optionen

- Product clamp



VSC 220



VSC 220



VSC 220



Symbole



\_\_\_\_\_



.....

More Information

For more information about this product, simply scan the QR code with your mobile phone.

#### Dimensions













#### Members of the Bizerba Group

Bizerba GmbH & Co. KG Wilhelm-Kraut-Straße 65 72336 Balingen Deutschland Tel. +49 7433 12-0 Fax +49 7433 12-2696 marketing@bizerba.com www.bizerba.com