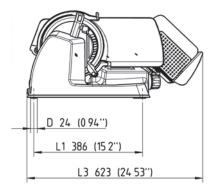

d intact.

### Features

- High-quality Bizerba components and Ceraclean® surface
- 10° blade tilt for even easier slicing
- No power consumption in stand-by mode
- Intuitive operation in line with the highest safety standards
- Detachable grinder for better safety and hygiene
- Juices from meat and other sliced products are channeled off
- Hygienic design thanks to one-piece machine casing and base plate
- Slicing thickness can be set, including fine-tuning
- Wiper, end-cut pusher plate and blade cover are completely removable
- Carriage swings out towards the user

## Optionen

- Product clamp



VSC 220



VSC 220



VSC 220



Symbole



\_\_\_\_\_



.....

More Information

For more information about this product, simply scan the QR code with your mobile phone.

#### Dimensions













#### Members of the Bizerba Group

Bizerba GmbH & Co. KG Wilhelm-Kraut-Straße 65 72336 Balingen Deutschland Tel. +49 7433 12-0 Fax +49 7433 12-2696 marketing@bizerba.com www.bizerba.com