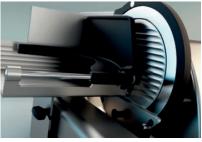

### Functionality

- Ergonomic and precise: The 10° tilt for the blade ensures optimal ergonomics and a better overview.
- Robust and hygienic: The lightweight aluminum carriage is a one-part unit.
- Safe and easy: Thanks to its intelligent quick-release fastener system, the innovative blade cover is extremely simple to attach.
- Space-saving design: the carriage swings out towards the user, making the slicer ideal for areas where space is limited.
- New freedom: The motor tower leaves room for thick slices, even allowing slices of bread to be produced intact.

### Features

- High-quality Bizerba components and Ceraclean® surface
- 10° blade tilt for even easier slicing
- No power consumption in stand-by mode
- Intuitive operation in line with the highest safety standards
- Detachable grinder for better safety and hygiene
- Juices from meat and other sliced products are channeled off
- Hygienic design thanks to one-piece machine casing and base plate
- Slicing thickness can be set, including fine-tuning
- Wiper, end-cut pusher plate and blade cover are completely removable
- Carriage swings out towards the user