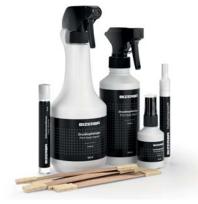

Available in four different container sizes

Our portfolio at a glance

Certified by NSF

| D | roo | luct | ciz | ^- |
|---|-----|------|-----|----|
| г | UU  | uct  | 312 | _3 |

| Size | Content | Order number |
|------|---------|--------------|
| Set  | 12 ml   | 94008919000  |
| Pen  | 12 ml   | 50777050000  |
| S    | 50 ml   | 94008900265  |
| M    | 250 ml  | 94008900266  |
| L    | 500 ml  | 94008900267  |