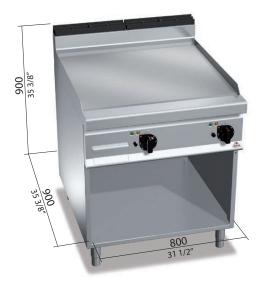

Smooth plate in thick satin finish steel occupying the entire worktop surface with a flush splashguard.

Two zones with separate controls for an independent and perfect regulation of temperature. Slightly inclined cooking surface with a largely sized drain hole and conveyor to a proper container. Large compartment completely in steel.