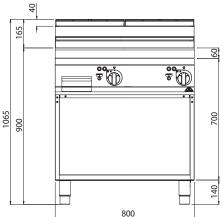

cm<sup>2</sup> cm³ 5.300 (mm 796 x 667)

230V 3 50/60 Hz

kW 11,4

109 Kg kg

**OPTIONAL** 

V3/B VOLTS 220 - 240-3

2P 400 2 PORTE 2 DOORS - 2 PORTES -ÜREN

griddles

connessione elettrica - electric connection 230V 3 kW 11,4 branchement électrique - Elektrischer Anschluss

TECHNICAL AND FUNCTIONAL FEATURES
Worktop, front and side panels made of AISI 304 stainless steel. Inside made of stainless steel.
Incoloy stainless steel resistances positioned below the cooking plate. Thermostatic control and safety thermostat with manual restart. Temperature regulation from 50° C to 270° C. Power indicator and temperature light.

Smooth plate in thick satin finish steel occupying the entire worktop surface with a flush splashguard.

Two zones with separate controls for an independent and perfect regulation of temperature. Slightly inclined cooking surface with a largely sized drain hole and conveyor to a proper container. Large compartment completely in steel.