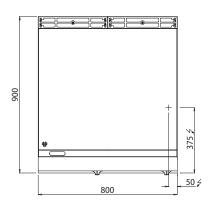

Smooth plate in thick satin finish steel occupying the entire worktop surface with a flush splashguard.

Two zones with separate controls for an independent and perfect regulation of temperature. Slightly inclined cooking surface with a largely sized drain hole and conveyor to a proper container. Large compartment completely in steel.