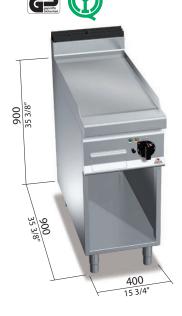

griddles

cm³ 2.640 (mm 396 x 667)

230V 3 50/60 Hz

kW 5,7

63 Kg

**OPTIONAL** 

V3/A VOLTS 220 - 240-3

1P DX 1 PORTA1 DOOR - 1 PORTE - ÜRT

## TECHNICAL AND FUNCTIONAL FEATURES

Worktop, front and side panels made of AISI 304 stainless steel. Inside made of stainless steel. Incoloy stainless steel resistances positioned below the cooking plate. Thermostatic control and safety thermostat with manual restart. Temperature regulation from 50° C to 270° C. Power indicator and temperature light.

Smooth satin finish steel plate of high thickness occupying the entire worktop surface splash guard.

Slightly inclined cooking surface with a largely sized drain hole and conveyor to a proper container. Large compartment completely in steel.