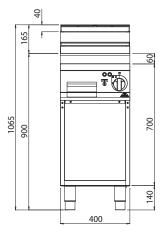

griddles

cm³ 2.640 (mm 396 x 667)

230V 3 50/60 Hz

kW 5,7

63 Kg

**OPTIONAL** 

V3/A VOLTS 220 - 240-3

1P DX 1 PORTA1 DOOR - 1 PORTE - ÜRT

## TECHNICAL AND FUNCTIONAL FEATURES

Worktop, front and side panels made of AISI 304 stainless steel. Inside made of stainless steel. Incoloy stainless steel resistances positioned below the cooking plate. Thermostatic control and safety thermostat with manual restart. Temperature regulation from 50° C to 270° C. Power indicator and temperature light.

Smooth satin finish steel plate of high thickness occupying the entire worktop surface splash guard.

Slightly inclined cooking surface with a largely sized drain hole and conveyor to a proper container. Large compartment completely in steel.