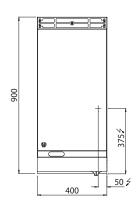

griddles

cm³ 2.640 (mm 396 x 667)

230V 3 50/60 Hz

kW 5,7

63 Kg

**OPTIONAL** 

V3/A VOLTS 220 - 240-3

1P DX 1 PORTA1 DOOR - 1 PORTE - ÜRT

## TECHNICAL AND FUNCTIONAL FEATURES

Worktop, front and side panels made of AISI 304 stainless steel. Inside made of stainless steel. Incoloy stainless steel resistances positioned below the cooking plate. Thermostatic control and safety thermostat with manual restart. Temperature regulation from 50° C to 270° C. Power indicator and temperature light.

Smooth satin finish steel plate of high thickness occupying the entire worktop surface splash guard.

Slightly inclined cooking surface with a largely sized drain hole and conveyor to a proper container. Large compartment completely in steel.