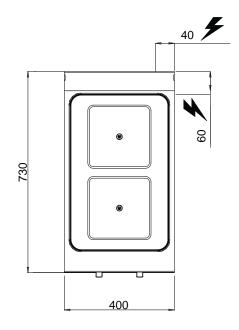

## Mod. SE7P2B / VTR | Cod. 07730000V3-B

| n. | 2       |
|----|---------|
| mm | 230x230 |
| Kw | 2,5     |

230V 3

5

Kg 20

STANDARD

CUCINA A INFRAROSSO / INFRARED STOVE / FOURNEAU INFRAROUGE / INFRAROTHERD

## TECHNICAL AND FUNCTIONAL FEATURES

Worktop in AISI 304 stainless steel with a 20/10 thickness, front and side panels in AISI 304 stainless steel, Scotch Brite finishing. 6 mm glass ceramic cooking surface. Heating elements able to reach high temperatures (up to 500°C) that radiate heat to the cooking surface. Heating circuit in 230 x 230 mm SQUARE zone with a POWER adjustment up to 2.5 kW. The zones are marked with serigraphs that allow the proper positioning of the pan. After switching off each zone, a light signals any residual heat up to 60°C to safeguard the operator.