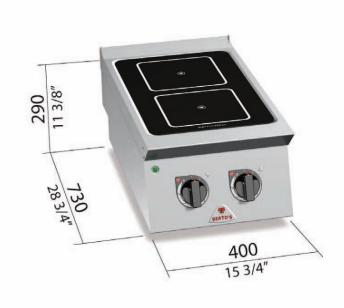

## Mod. SE7P2B / VTR | Cod. 07730000V3-B

| n. | 2       |
|----|---------|
| mm | 230x230 |
| Kw | 2,5     |

230V 3

5

Kg 20

STANDARD

CUCINA A INFRAROSSO / INFRARED STOVE / FOURNEAU INFRAROUGE / INFRAROTHERD

## TECHNICAL AND FUNCTIONAL FEATURES

Worktop in AISI 304 stainless steel with a 20/10 thickness, front and side panels in AISI 304 stainless steel, Scotch Brite finishing. 6 mm glass ceramic cooking surface. Heating elements able to reach high temperatures (up to 500°C) that radiate heat to the cooking surface. Heating circuit in 230 x 230 mm SQUARE zone with a POWER adjustment up to 2.5 kW. The zones are marked with serigraphs that allow the proper positioning of the pan. After switching off each zone, a light signals any residual heat up to 60°C to safeguard the operator.