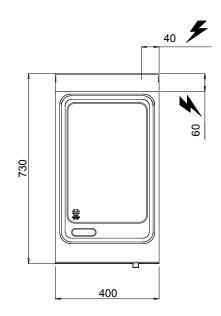

## Mod. SE7FL4B /CPD Cod. 07401300V3

cm<sup>2</sup> 1.442 (mm310x465)

230V 3

4,8

Kg 40

OPTIONAL

7PSFT40 PARASPRUZZI / SPLASHGUARD / ECRAN ANTI-ÉCLABOUSSURES / SPRITZSCHUTZ TPTO TAPPO IN TEFLON / TEFLON STOPPER / BOUCHON DE TEFLON / TEFLONPFROPFEN