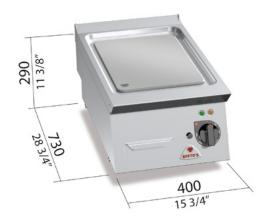

## Mod. SE7FL4B /CPD Cod. 07401300V3

cm<sup>2</sup> 1.442 (mm310x465)

230V 3

4,8

Kg 40

OPTIONAL

7PSFT40 PARASPRUZZI / SPLASHGUARD / ECRAN ANTI-ÉCLABOUSSURES / SPRITZSCHUTZ TPTO TAPPO IN TEFLON / TEFLON STOPPER / BOUCHON DE TEFLON / TEFLONPFROPFEN

## TECHNICAL AND FUNCTIONAL FEATURES

Worktop in AISI 304 stainless steel with a 20/10 thickness, front and side panels in AISI 304 stainless steel, Scotch Brite finishing. Incoloy steel heating elements positioned beneath the cooking plate. Thermostatic control and a safety thermostat with manual restart. Temperature regulation from 50 °C to 300 °C.

Power indicator and temperature light. Very thick and smooth plate with splash guard. Dualcomponent cooking plate comprising of a steel plate to optimize cooking evenness and a upper coat in AISI 316 stainless steel with bright finishing; easy to clean and low level of heat irradiation to guarantee higher comfort to the operator.

Large drain hole and a line to the watertight drain pan.