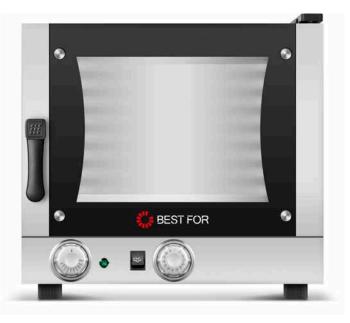

## **TECHNICAL FEATURES**

|                     |                                 |                 | electric |
|---------------------|---------------------------------|-----------------|----------|
| Outside dimension   | 620(L)x720(P)x580(H)            | Power           | 3,6 kW   |
| Trays               | 4T 46x33 cm                     | Weight          | 36 Kg    |
| Space between trays | 75 mm                           | Max temperature | 270° C   |
| Power supply        | 230 V ~ 1PH + N + PE   50-60 Hz |                 |          |

## **EQUIPMENT**

| 4 trays 46x33 included    | Halogen lighting       | Mechanical timer 0-120 |
|---------------------------|------------------------|------------------------|
| Continuous operation INF. | Manual steam injection |                        |