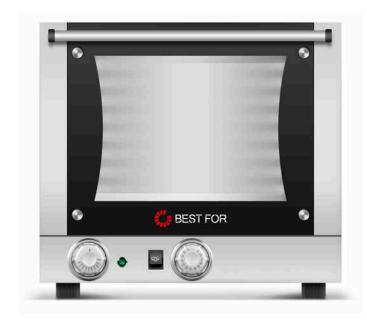

## **TECHNICAL FEATURES**

|                     |                                 |                 | electric |
|---------------------|---------------------------------|-----------------|----------|
| Outside dimension   | 620(L)x720(P)x580(H)            | Power           | 3,6 kW   |
| Trays               | 4T 46x33 cm                     | Weight          | 36 Kg    |
| Space between trays | 75 mm                           | Max temperature | 270° C   |
| Power supply        | 230 V ~ 1PH + N + PE   50-60 Hz |                 |          |

## **EQUIPMENT**

| 4 trays 46x33 included    | Halogen lighting       | Mechanical timer 0-120 |
|---------------------------|------------------------|------------------------|
| Continuous operation INF. | Manual steam injection |                        |