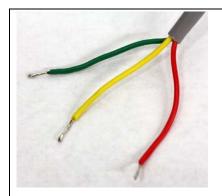

# Installation Instructions Foot switch

For KERN KXS-TM.

- 1 Scope of delivery
- Foot switch

### 2 Assembly

Cut off the green cable not necessary using pliers.

Connect the red and the yellow cable according to illustration.

KXS-A03-IA-e-1410 2