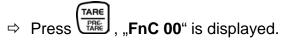

### 3 Operation

The foot switch is used to send the weighing values to a printer or a PC. Alternatively can also be tared and the balance be reset to zero.

| FnC 11 | • | ZERO  |
|--------|---|-------|
|        | • | TARE  |
|        | • | PRINT |

- ⇒ Select the required function and acknowledge with
- ⇒ In the weighing mode press foot switch, the selected function will be carried out