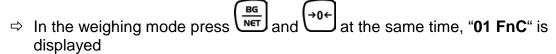

### 3 Operation

The foot switch is used to send the weighing values to a printer or a PC. Alternatively can also be tared and the balance be reset to zero.

| FnC 11 | • | ZERO  |
|--------|---|-------|
|        | • | TARE  |
|        | • | PRINT |

- ⇒ Select the required function and acknowledge with
- ⇒ In the weighing mode press foot switch, the selected function will be carried out