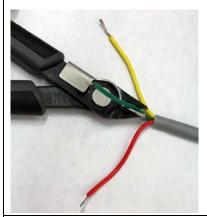

### 2 Assembly

Cut off the green cable not necessary using pliers.

Connect the red and the yellow cable according to illustration.

KXS-A03-IA-e-1410 2