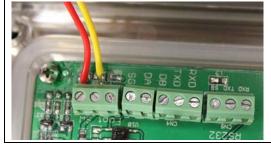

### 2 Assembly

Cut off the green cable not necessary using pliers.

Connect the red and the yellow cable according to illustration.

KXS-A03-IA-e-1410 2