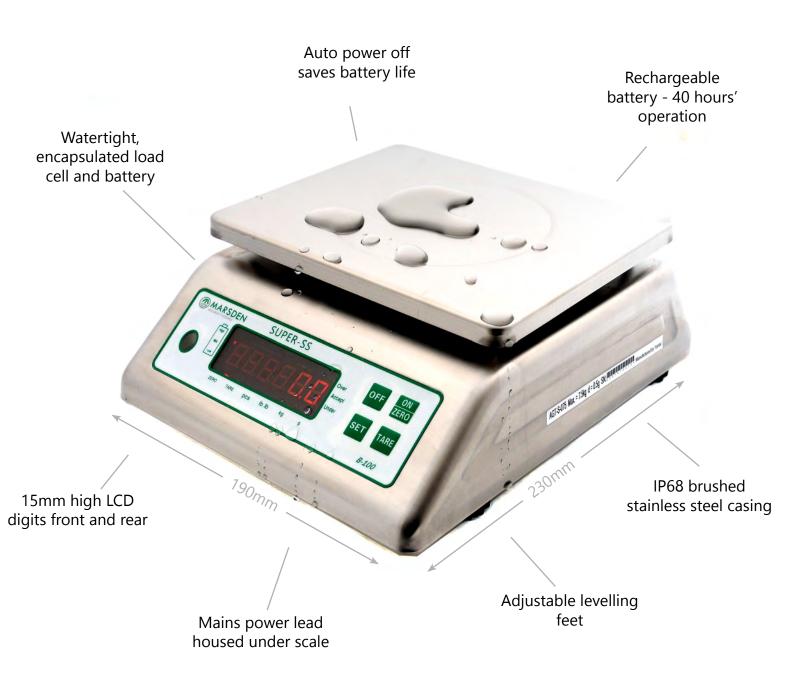

#### Complete water protection

The B-100 is **fully waterproof** - this has made it a popular choice for food industries where weighing scales need to cope with getting wet on a regular basis. **Stainless steel casing** and fully encapsulated load cell, **rechargeable battery** and dual displays ensure **complete water protection**.

#### Take it absolutely anywhere

An internal rechargeable battery provides at least **40 hours of continuous use** - and if you need mains power, there's a mains power lead stored away in a neat compartment underneath the scale. The B-100 is also **compact and robust** - protected again by that brushed stainless steel casing.

#### Bold, bright displays front and rear

**15mm high digits** display weight readings brightly and clearly on the front and rear LCD displays. It means weight readings can be seen from a distance, and in poor lighting conditions.

#### Specification

Capacities/graduations: 3kg x 0.2g, 7.5kg x 0.5g, 15kg x 1g, 30kg x 2g, 30kg x 5g Dimensions: 190mm x 230mm Power: Mains lead or rechargeable battery Display resolution: 1/15,000 IP: 68