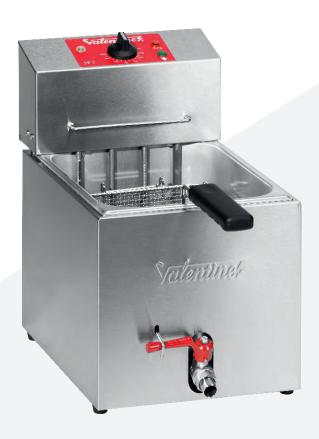

#### TF7

#### Construction

Entirely in stainless steel.

#### Pan

Pressed from one piece of metal without welding and with rounded corners.

#### Chassis and pan

Removable for easy cleaning.

### Easy to work

With 1 knob.

#### Three-part fryer

For greater safety and easy maintenance, the TF series is divided into 3 parts, the control unit, the pan and the chassis. The last two components can be washed in a dishwasher.

#### Drain valve

All the TF models (except TF5) are fitted with a front drain valve allowing you to drain the oil.