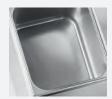

#### Pan

Pressed from one piece of metal without welding and with rounded corners.

### Pan pressed from one piece of metal, without welding

Valentine has developed a tank pressed from one piece of metal. The absence of welding and the rounded corners make it easy to clean and guarantee optimum hygiene.