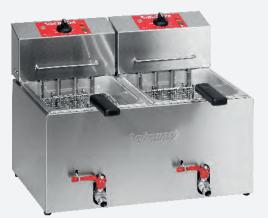

#### TF7

#### Construction

Entirely in stainless steel.

### Easy to work

With 1 knob.

#### Three-part fryer

For greater safety and easy maintenance, the TF series is divided into 3 parts, the control unit, the pan and the chassis. The last two components can be washed in a dishwasher.