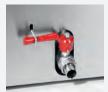

#### Drain valve

All the TF models (except TF5) are fitted with a front drain valve allowing you to drain the oil.