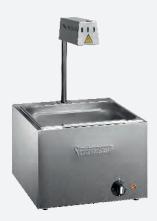

# TF CHIP SCUTTLE

### TF CHIP SCUTTLE

### Keeps food hot

2 heating elements (top and bottom) For a better heat distribution.

Robust and solid

Easy to clean