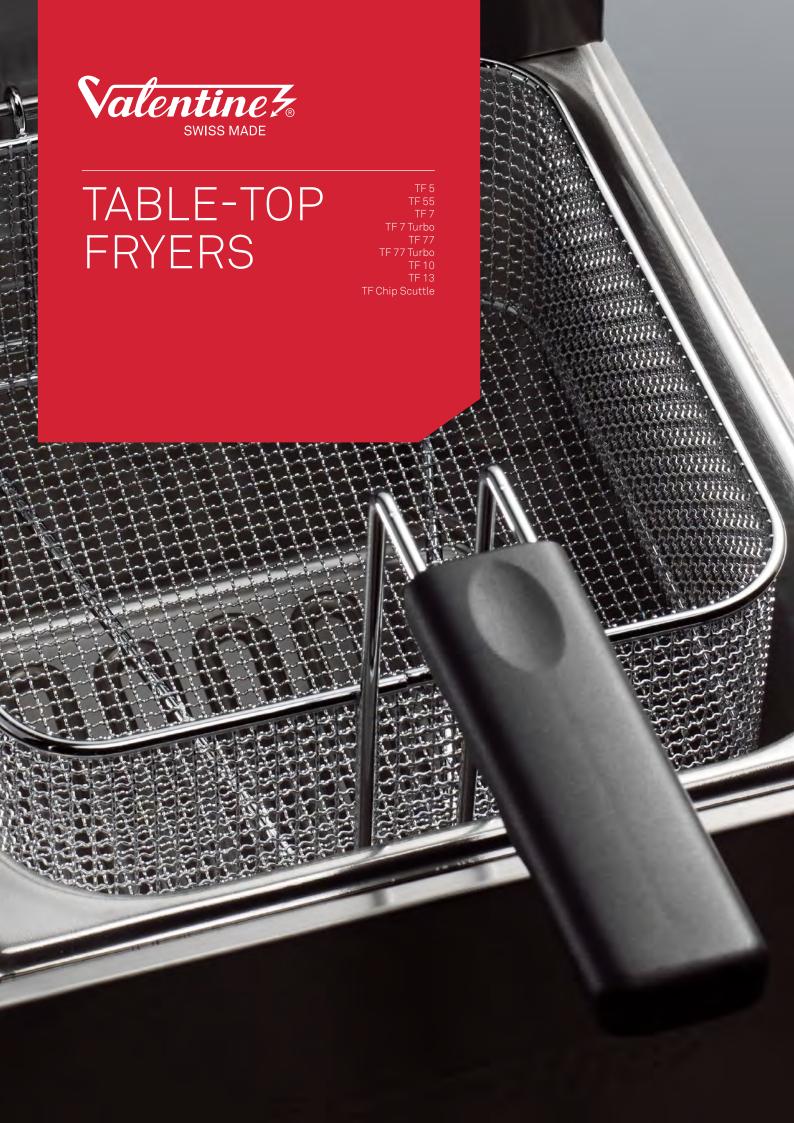

### TABLE-TOP FRYERS

### Pan pressed from one piece of metal, without welding

Valentine has developed a tank pressed from one piece of metal. The absence of welding and the rounded corners make it easy to clean and guarantee optimum hygiene.