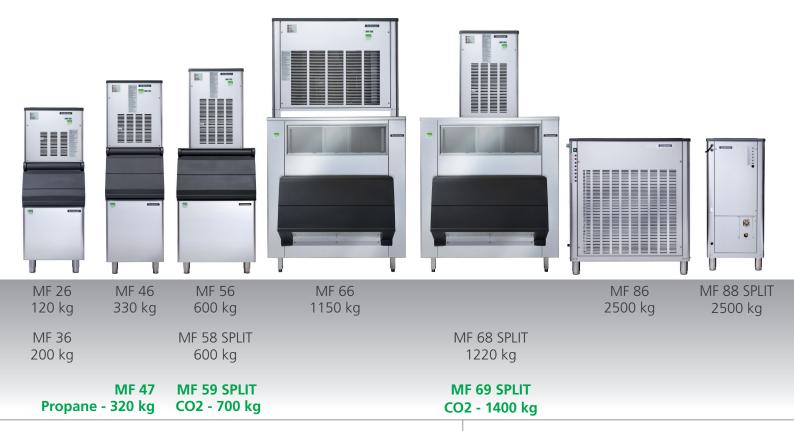

## **MF SERIES**

High production ice machines making FLAKE and SUPERFLAKE ice

## **HIGHLIGHTS**

- **Agion**: the technology that makes products cleaner and longer lasting with built-in protection working 24/7 to resist the growth of microbes and the development of unpleasant odors.
- **Electronic control**: ambient and water temperatures may change throughout the years but your ice machine will stay the same (MF86/MF88 electromechanical board).
- External indicator lights: keeps ice maker's operations under constant surveillance.
- **Plug-and-work technology**: starts off and constantly produces ice thanks to a no-cycle harvesting system.
- Water in / ice out concept (no cycles, zero water wastage): limits to almost zero excess energy, water and time wastage.
- **Head only ice maker**: requires a separate storage bin to store the ice produced.