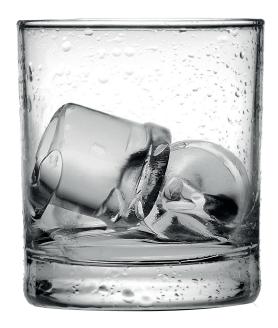

## Gourmet ice A top-class must

Pure, hard, crystal clear, slow melting and compact ice, with no holes.

The cubes are individually formed by spraying water onto a subcooled horizontal evaporator.

Available in 3 different sizes.