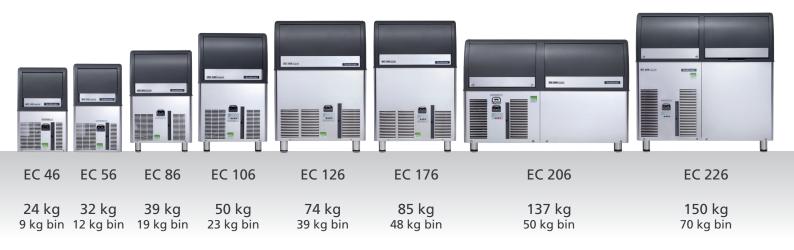

## **EC SERIES**

Self-contained ice machines producing Gourmet ice. Featuring PWD - Progressive Water Discharge

## Gourmet ice A top-class must

Pure, hard, crystal clear, slow melting and compact ice, with no holes.

The cubes are individually formed by spraying water onto a subcooled horizontal evaporator.

Available in 3 different sizes.