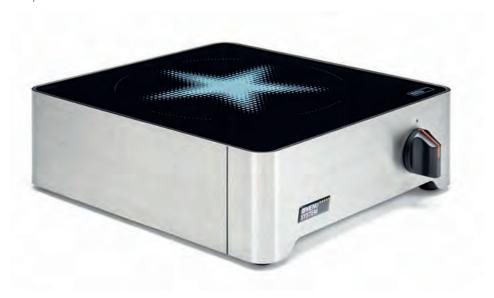

# SiNA

### one

The compact hob – with small dimensions but plenty of power that looks fantastic.

This small induction hob is specifically designed for cooking with one pan and is a true delight to behold. It delivers high power in seconds and, as you would expect, distributes it in the optimum fashion, whether you're flash frying or cooking large quantities.

#### SINA ONE – INDUCTION APPLIANCE WITH 1 HOB

- SLIDECONTROL patented control technology
- Automatic pan type recognition
- Integrated cookware protection system
- Information display
- LED status indicator
- Extra-strong ceramic glass (6 mm)
- Height-adjustable feet