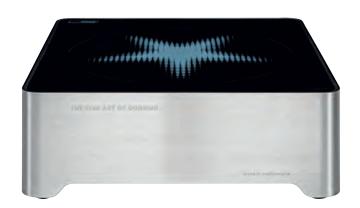

#### With its effective and attractive design

For successful visible cooking that impresses the clientele, you need more than just culinary expertise. You have to have a passion for the product, be able to communicate effectively with your clientele and convey emotions, and have credibility.

SINA is the perfect choice for effective visible cooking. SINA One, SINA Twin and SINA Wok are the only appliances in their class that feature an aesthetically designed back. They are elegant from every angle – and especially from the perspective of your guests – which makes them the ideal choice when cooking for an audience.