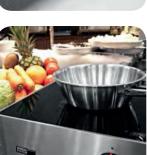

### WOK

The beautifully shaped induction wok – attractive and effective to bring out the best in your Asian cuisine.

This powerful and versatile wok enables lightning-quick cooking and maximum productivity, making it ideal for Asian and contemporary European cuisine. The quick-response control system is extremely precise and allows you to pour your creativity straight into the pan.

The wok ring and the lightweight wok pan made from special stainless steel ensure optimum power consumption.

#### SINA WOK - INDUCTION WOK

- Lightweight and efficient wok pan
- Optimum system protection thanks to wok ring
- Information display
- LED status indicator
- Extra-strong ceramic wok shell (6 mm)
- Height-adjustable feet