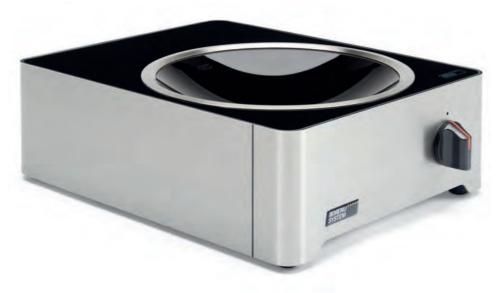

### one

The compact hob – with small dimensions but plenty of power that looks fantastic.

This small induction hob is specifically designed for cooking with one pan and is a true delight to behold. It delivers high power in seconds and, as you would expect, distributes it in the optimum fashion, whether you're flash frying or cooking large quantities.

#### SINA ONE – INDUCTION APPLIANCE WITH 1 HOB

- SLIDECONTROL patented control technology
- Automatic pan type recognition
- Integrated cookware protection system
- Information display
- LED status indicator
- Extra-strong ceramic glass (6 mm)
- Height-adjustable feet