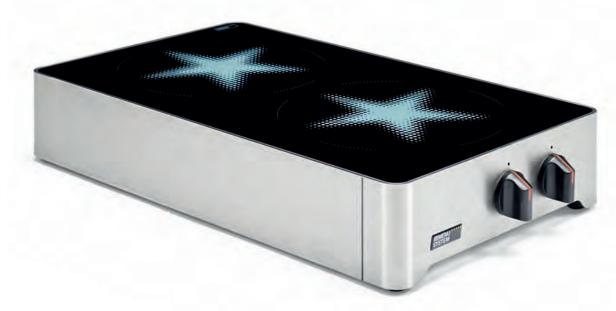

Double the power – packed into a small space. This compact prep kitchen appliance offers two hobs that can be controlled independently.

# <u>SiNA</u>

#### **TWIN**

Twice the power with two hobs – elegance, energy efficiency and functionality come together in perfect harmony.

Induction technology from MENU SYSTEM offers many benefits: it is highly effective, hygienic, ergonomic and reliable, and features continuously variable control and top-quality workmanship. With SINA Twin these benefits are all contained within a stunning visual design.