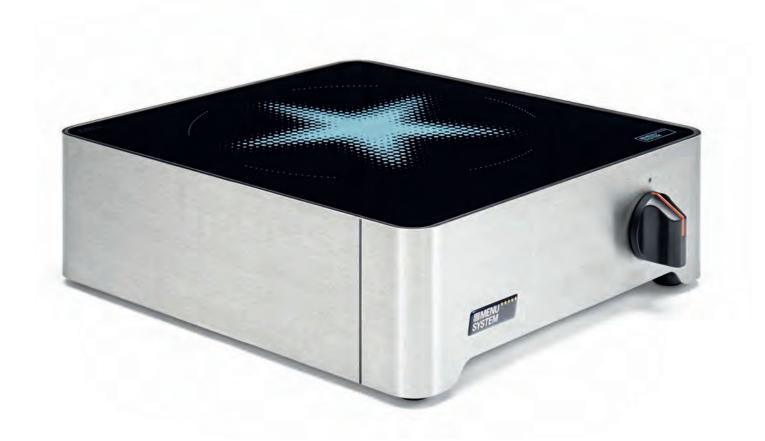

# SiNA

### one

The compact hob – with small dimensions but plenty of power that looks fantastic.

This small induction hob is specifically designed for cooking with one pan and is a true delight to behold. It delivers high power in seconds and, as you would expect, distributes it in the optimum fashion, whether you're flash frying or cooking large quantities.

#### SINA ONE – INDUCTION APPLIANCE WITH 1 HOB

- SLIDECONTROL patented control technology
- Automatic pan type recognition
- Integrated cookware protection system
- Information display
- LED status indicator
- Extra-strong ceramic glass (6 mm)
- Height-adjustable feet