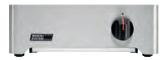

### one

The compact hob – with small dimensions but plenty of power that looks fantastic.

This small induction hob is specifically designed for cooking with one pan and is a true delight to behold. It delivers high power in seconds and, as you would expect, distributes it in the optimum fashion, whether you're flash frying or cooking large quantities.

#### SINA ONE – INDUCTION APPLIANCE WITH 1 HOB

- SLIDECONTROL patented control technology
- Automatic pan type recognition
- Integrated cookware protection system
- Information display
- LED status indicator
- Extra-strong ceramic glass (6 mm)
- Height-adjustable feet