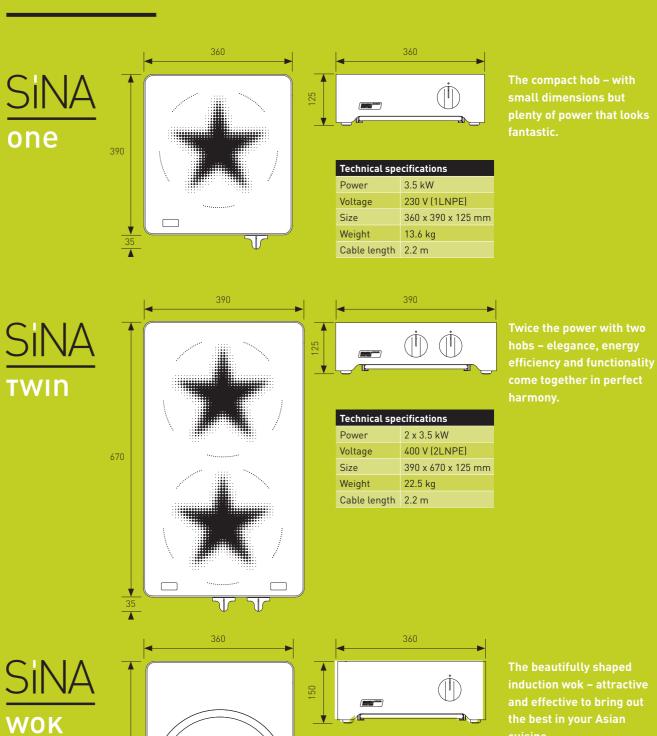

# SiNA

### one

The compact hob – with small dimensions but plenty of power that looks fantastic.

This small induction hob is specifically designed for cooking with one pan and is a true delight to behold. It delivers high power in seconds and, as you would expect, distributes it in the optimum fashion, whether you're flash frying or cooking large quantities.

#### SINA ONE – INDUCTION APPLIANCE WITH 1 HOB

- SLIDECONTROL patented control technology
- Automatic pan type recognition
- Integrated cookware protection system
- Information display
- LED status indicator
- Extra-strong ceramic glass (6 mm)
- Height-adjustable feet

# <u>SiNA</u>

#### **TWIN**

Twice the power with two hobs – elegance, energy efficiency and functionality come together in perfect harmony.

Induction technology from MENU SYSTEM offers many benefits: it is highly effective, hygienic, ergonomic and reliable, and features continuously variable control and top-quality workmanship. With SINA Twin these benefits are all contained within a stunning visual design.

#### SINA TWIN - INDUCTION APPLIANCE WITH 2 HOBS

- SLIDECONTROL patented control technology
- Automatic pan type recognition
- Integrated cookware protection system
- Information display
- LED status indicator
- Extra-strong ceramic glass (6 mm)
- Height-adjustable feet

### WOK

The beautifully shaped induction wok – attractive and effective to bring out the best in your Asian cuisine.

This powerful and versatile wok enables lightning-quick cooking and maximum productivity, making it ideal for Asian and contemporary European cuisine. The quick-response control system is extremely precise and allows you to pour your creativity straight into the pan.

#### SINA WOK - INDUCTION WOK

- Lightweight and efficient wok pan
- Optimum system protection thanks to wok ring
- Information display
- LED status indicator
- Extra-strong ceramic wok shell (6 mm)
- Height-adjustable feet

| SINA WOK PAN             |          |
|--------------------------|----------|
| With handle              |          |
| Art. no.                 | 200587   |
| □ Size                   | ø 360 mm |
| Volume                   | 6 litres |
| <ul><li>Weight</li></ul> | 1.2 kg   |
|                          |          |

### MAXIMUM EFFECT, **COMPACT DIMENSIONS**

The beautifully shaped and effective to bring out

Technical specifications Power Voltage 230 V (1LNPE)

360 x 460 x 150 mm Weight 15.6 kg Cable length 2.2 m

Measurements given in mm

460