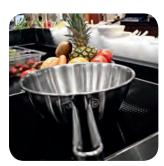

# SINA

### WOK

The beautifully shaped induction wok – attractive and effective to bring out the best in your Asian cuisine.

This powerful and versatile wok enables lightning-quick cooking and maximum productivity, making it ideal for Asian and contemporary European cuisine. The quick-response control system is extremely precise and allows you to pour your creativity straight into the pan.

The wok ring and the lightweight wok pan made from special stainless steel ensure optimum power consumption.