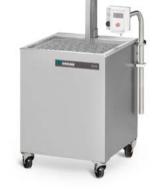

## **DIPTANK 60/100**

MACHINE DIMENSIONS

DT100 880 x 1000 x 1320 mm

**CHAMBER DIMENSIONS** 

DT60 500 x 600 x 220 mm

DT100 600 x 800 x 220 mm

**CYCLE TIME 3-5 sec** 

CAPACITY 60 kg

DT100 155 kg VOLTAGE 400V-3-50Hz

DT100 15.0 kW

MAXIMAL LOADING

WEIGHT DT60 120 kg

POWER DT60 9,0 kW

**DIPPING DEPTH** 220 mm

DT60 770 x 790 x 1320 mm

Shrink technology protects your food product like a second skin. Combined with a vacuum packing machine, Henkelman's Diptanks offer the perfect possibility of creating optimum packages for an aesthetic presentation of your food product.

#### **STANDARD** DIGITAL TIME CONTROL, HYDRAULIC DRIVE

INCLUDING ISOLATION BALLS AGAINST EVAPORATION