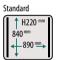

# Titaan

"The internal conveyor belts, the external transport conveyor and the hygienic design are the most characteristic features of the Titaan 2-90."

PUMP CAPACITY 300 m³/h MACHINE CYCLE 30-50 sec CHAMBER DIMENSIONS 840 x 890 x 220 mm MACHINE DIMENSIONS 106 x 242 x 1150 mm SEAL BARS 2 x 840 mm WEIGHT 850 kg VOLTAGE 400V-3-50Hz POWER 7,0-9,0 kW