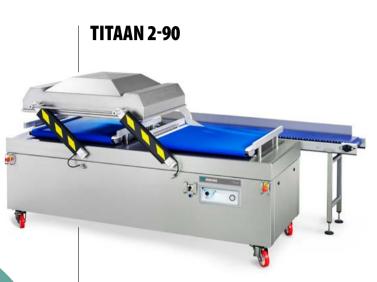

# Titaan

Heavy duty, fully automatic vacuum packaging machine with removable conveyor belts. The smart design of the solid stainless steel construction and high quality materials ensure reliability during every vacuum packaging process, in every environment. Enjoy this high-capacity double chamber model and optimize your operational processes to the max.

# Titaan

"The internal conveyor belts, the external transport conveyor and the hygienic design are the most characteristic features of the Titaan 2-90."

PUMP CAPACITY 300 m³/h MACHINE CYCLE 30-50 sec CHAMBER DIMENSIONS 840 x 890 x 220 mm MACHINE DIMENSIONS 106 x 242 x 1150 mm SEAL BARS 2 x 840 mm WEIGHT 850 kg VOLTAGE 400V-3-50Hz POWER 7,0-9,0 kW