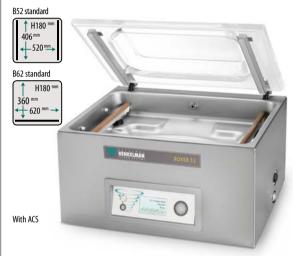

## **BOXER 52/62**

PUMP CAPACITY 21 m<sup>3</sup>/h MACHINE CYCLE 15-35 sec **CHAMBER DIMENSIONS** 

406 x 520 x 180 mm (B52) 360 x 620 x 180 mm (B62)

#### **MACHINE DIMENSIONS**

530 x 700 x 440 mm

SEAL BAR 520 mm (B52).

620 mm (B62)

WEIGHT 81 kg

**VOLTAGE 230V-1-50Hz** 

**POWER** 0.75 - 1.0 KW

#### **STANDARD**

TIME CONTROL, DOUBLE/CUT-OFF/ WIDE SEAL, SOFT AIR

#### **OPTIONS**

SENSOR CONTROL, LIQUID CONTROL, ACS, GAS FLUSH, 1-2 CUT-OFF SEAL