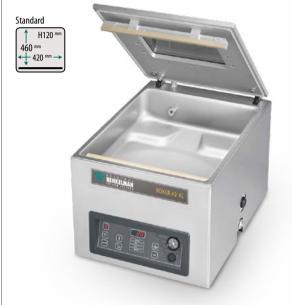

## **BOXER 42XL**

MACHINE CYCLE 15-35 sec **CHAMBER DIMENSIONS** 

460 x 420 x 180 mm

**MACHINE DIMENSIONS** 

615 x 490 x 440 mm

SEAL BAR 420 mm

WEIGHT 72 kg

**VOLTAGE 230V-1-50Hz** 

**POWER** 0,75 - 1,0 KW

#### **STANDARD**

TIME CONTROL, DOUBLE/CUT-OFF/ WIDE SEAL, SOFT AIR

#### **OPTIONS**

SENSOR CONTROL, LIQUID CONTROL, ACS, GAS FLUSH, 1-2 CUT-OFF SEAL, 2ND SEAL BAR