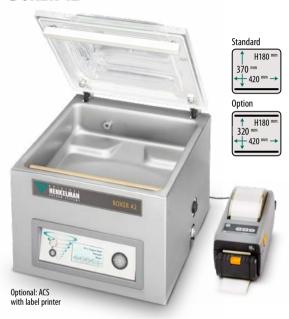

## **BOXER 42**

**PUMP CAPACITY** 21 m<sup>3</sup>/h **MACHINE CYCLE 15-35 sec** 

**CHAMBER DIMENSIONS** 

370 x 420 x 180 mm

MACHINE DIMENSIONS 530 x 490 x 440 mm

SEAL BAR 420 mm WEIGHT 64 kg

**VOLTAGE 230V-1-50Hz** 

**POWER** 0.75 - 1.0 KW

#### **STANDARD**

TIME CONTROL, DOUBLE/CUT-OFF/ WIDE SEAL, SOFT AIR

#### **OPTIONS**

SENSOR CONTROL, LIQUID CONTROL, ACS, GAS FLUSH, 1-2 CUT-OFF SEAL, 2ND SEAL BAR