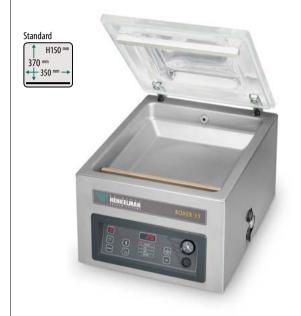

## **BOXER 35**

**PUMP CAPACITY** 16 m<sup>3</sup>/h **MACHINE CYCLE 15-35 sec** 

**CHAMBER DIMENSIONS** 370 x 350 x 150 mm

MACHINE DIMENSIONS

550 x 450 x 405 mm SEAL BAR 350 mm

WEIGHT 52 kg

**VOLTAGE 230V-1-50Hz** POWER 0.55 kW

#### **STANDARD**

TIME CONTROL, DOUBLE/CUT-OFF/ WIDE SEAL, SOFT AIR

#### **OPTIONS**

SENSOR CONTROL, LIQUID CONTROL, ACS, GAS FLUSH, 1-2 CUT-OFF SEAL