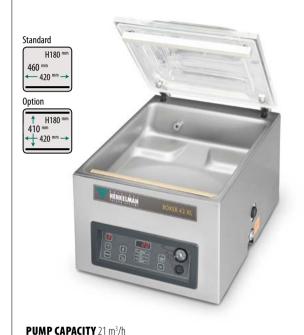

## **BOXER 42**

**PUMP CAPACITY** 21 m<sup>3</sup>/h **MACHINE CYCLE 15-35 sec** 

**CHAMBER DIMENSIONS** 

370 x 420 x 180 mm

MACHINE DIMENSIONS 530 x 490 x 440 mm

SEAL BAR 420 mm WEIGHT 64 kg

**VOLTAGE 230V-1-50Hz** 

**POWER** 0.75 - 1.0 KW

#### **STANDARD**

TIME CONTROL, DOUBLE/CUT-OFF/ WIDE SEAL, SOFT AIR

#### **OPTIONS**

SENSOR CONTROL, LIQUID CONTROL, ACS, GAS FLUSH, 1-2 CUT-OFF SEAL, 2ND SEAL BAR