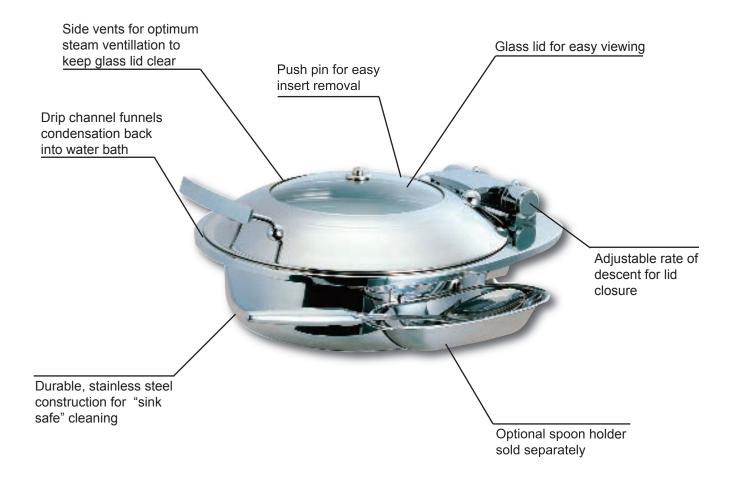

## **Induction Chafing Dishes**

Elegant presentation. Superior service.

CookTek®'s chafing dishes are compact and sleek in design, and feature a slow-close hinge mechanism (rate of closing can be adjusted). The dishes are available in two sizes - 6.9 quart (6.5L) or 4.75 quart (4.5L) and feature glass lids for easy viewing.

Each chafing dish comes with one stainless steel insert.
Additional inserts are available in stainless steel or porcelain, single-chamber or divided\*.
Stainless steel spoon holders are also available as an accessory.