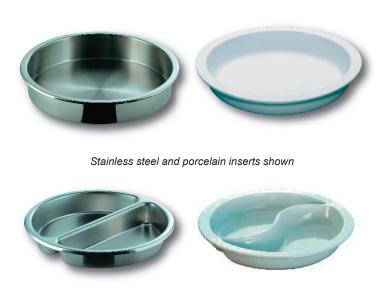

Each chafing dish comes with one stainless steel insert.
Additional inserts are available in stainless steel or porcelain, single-chamber or divided\*.
Stainless steel spoon holders are also available as an accessory.

\*Divided inserts available for large chafing dishes only

Tel: 1.312.563.9600 Fax: 1.312.432.6220 Toll Free: 1.888.COOKTEK (266.5835) Toll Free Fax: 1.888.COOKFAX (266.5329)