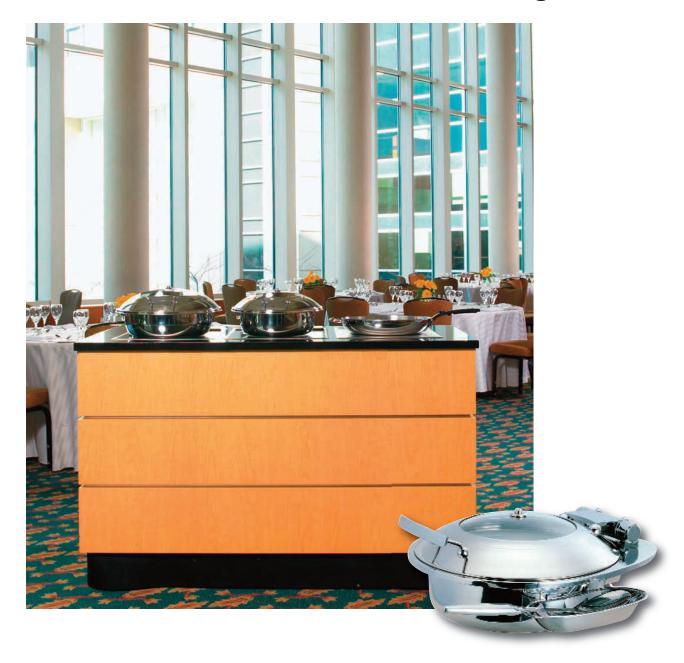

## **Induction Chafing Dishes**

Elegant presentation. Superior service.

CookTek®'s chafing dishes are compact and sleek in design, and feature a slow-close hinge mechanism (rate of closing can be adjusted). The dishes are available in two sizes - 6.9 quart (6.5L) or 4.75 quart (4.5L) and feature glass lids for easy viewing.