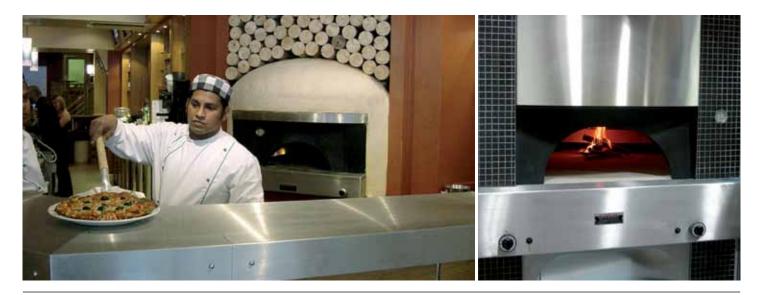

# CLAYBURN AMBERGLOW

A gas fired and wood burning pizza oven in one. Enjoy the benefits of gas efficiency and the added visual impact of a wood burning pizza oven. Thanks to the special clay mix interior, heat is distributed evenly, banishing cold spots and leaving a moist-free atmosphere. This ensures that every pizza is cooked to perfection. Sizes and finishes can be tailor made