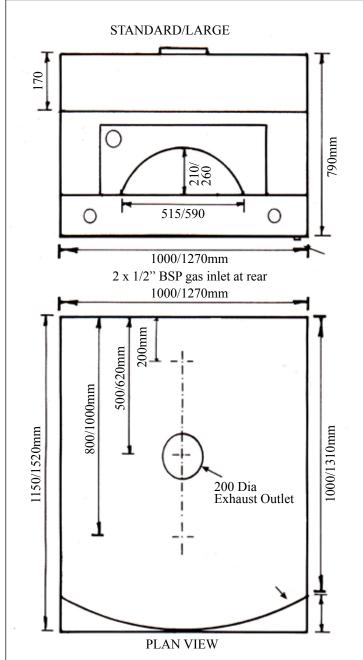

## TECHNICAL DATA

## HEARTH CAPACITY

| 920 x 1220 (36" x 48") |          | 690 x 920 (27" x 36") |          |
|------------------------|----------|-----------------------|----------|
| Pizza Size             | Capacity | Pizza Size            | Capacity |
| 8" Pizza               | 16       | 8" Pizza              | 9        |
| 10" Pizza              | 10       | 10" Pizza             | 6        |
| 12" Pizza              | 6        | 12" Pizza             | 4        |