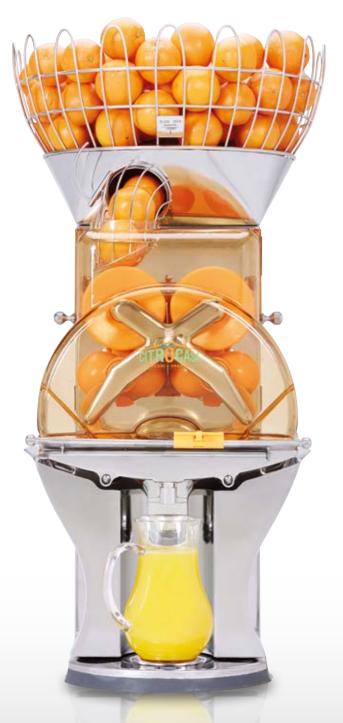

# CITROCASA Fantastic M/AS ADVANCE Ready, steady, go!

## Ideal for locations with a high quality standard. The ultimate in terms of performance and ease of use, with minimal cleaning time and effort and minimum space requirement.

- Automatic start when feeding in fruit
- Minimum space requirement (footprint)
- High squeezing capacityDouble Cover System and Cross Holder
- SCS Up & Down Cutting System
- Large digital display with counter for squeezed fruits
- Easy and user-friendly operation
- The MTS (Manual-Transport-System) keeps the sieve clean
- Intelligent stop when peel container is full
- Adjustable base plate for easy installation