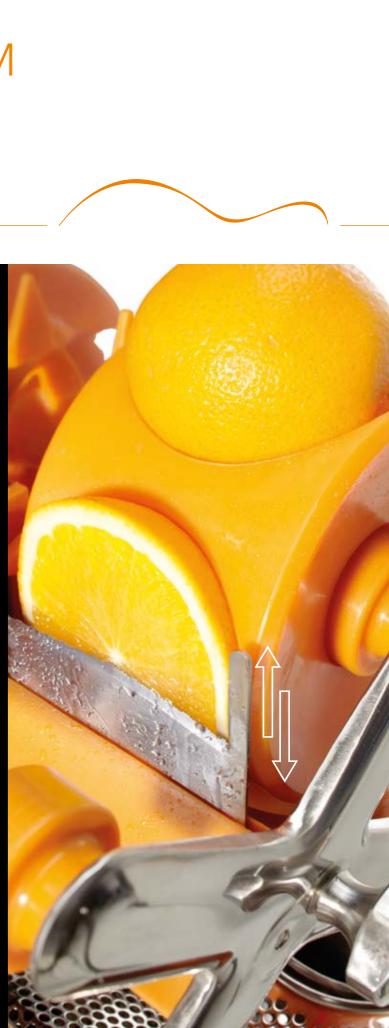

### SCS UP & DOWN CUTTING SYSTEM

With the UP & DOWN motion of the blade the fruit will be cut perfectly. This prevents the tearing of the peel and therefore the contamination of the juice with bitter substances.

# SCS UP & DOWN CUTTING SYSTEM

Absolute juice purity

# Perfect cutting ensures ultimate juice purity.

Thanks to our SCS "Up & Down" cutting system, the juice produced by the Fantastic is always completely pure. By cutting the fruit precisely, the SCS system avoids tearing the peel and thereby contaminating the juice with bitter substances. With 100% success. The end product is simply pure fruit goodness.