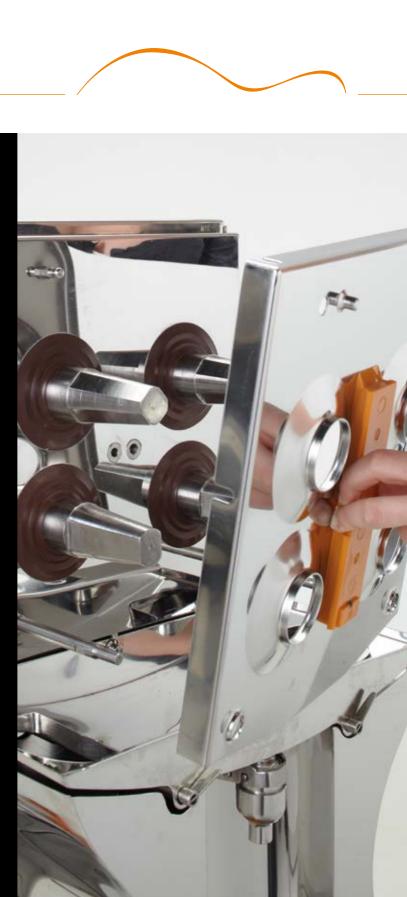

### **DOUBLE COVER**

The Double Cover is the back wall of the food unit that can also be removed and put into the dishwasher for absolute hygiene and huge time-saving.

### **CROSS HOLDER**

The unique Cross Holder fastens 7 fixation points with 1 single screw. The juicer can be assembled and disassembled in a fraction of the time of any other juicer.

# **CROSS HOLDER**

Fastest disassembling and highest operational safety

# DOUBLE COVER

Perceptible time saving and absolute hygiene

## Simple, easy disassembly.

The unique Cross Holder fastens 7 fixation points with 1 single screw. The juicer can be assembled and disassembled in a fraction of the time of any other juicer.