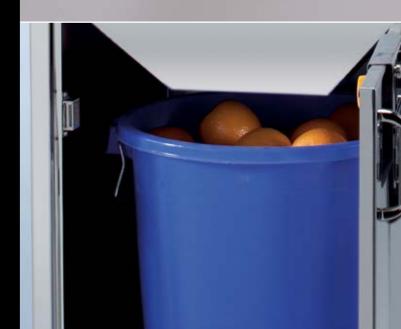

### INTELLIGENT STOP

The acoustic signal sounds, and the machine stops automatically when the peel container is full. This prevents any "Peel-Jam" of the juicer.

# Safety is a question of intelligence.

The acoustic signal sounds, and the machine stops automatically when the peel container is full. This prevents any "Peel-Jam" of the juicer. This feature is individually programmable for big and small peel containers.

For average quantities of orange peel, the larger straight peel container is the perfect solution for the Citrocasa Fantastic. Ideal for up to 30 portions x 0.25 | / day.