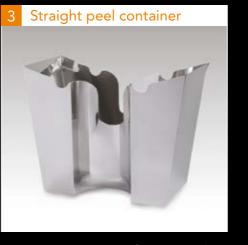

For average quantities of orange peel, the larger straight peel container is the perfect solution for the Citrocasa Fantastic. Ideal for up to 30 portions x 0.25 | / day.