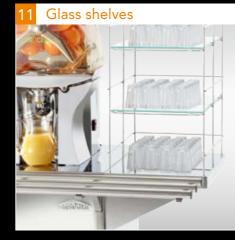

Available as 2- or 3-level design. Includes safety glass and stainless steel countertop.

Ideal for self-service and cafeteria-style setup.

Modular juice island concept for supermarkets, shopping malls, etc.