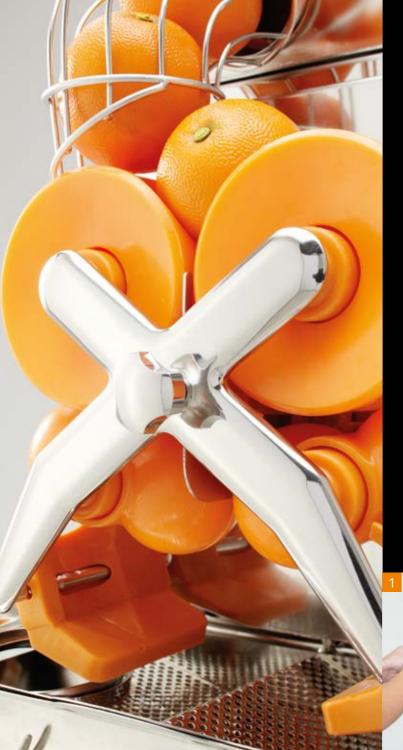

### SCS UP & DOWN CUTTING SYSTEM

With the UP & DOWN motion of the blade the fruit will be cut perfectly. This prevents the tearing of the peel and therefore the contamination of the juice with bitter substances.

# SCS UP & DOWN CUTTING SYSTEM

Absolute juice purity

# Perfect cutting ensures ultimate juice purity.

Thanks to our SCS "Up & Down" cutting system, the juice produced by the Fantastic is always completely pure. By cutting the fruit precisely, the SCS system avoids tearing the peel and thereby contaminating the juice with bitter substances. With 100% success. The end product is simply pure fruit goodness.

Without SCS Up & Down: torn With SCS Up & Down: neatly cut