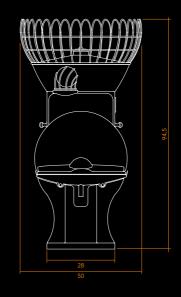

#### CITROCASA Fantastic M/AS ADVANCE – Technical Specifications

| Oranges<br>per minute:          | Fruit<br>supply | Optimal<br>fruit size | Measurements<br>(H x W x D in cm/in)     | Net weight<br>(in kg/lbs) | Power  | Fuse<br>protection | Fuse  |
|---------------------------------|-----------------|-----------------------|------------------------------------------|---------------------------|--------|--------------------|-------|
| 30 pcs.<br>approx. 2 l<br>juice | -               |                       | 78 x 38 x 55.5 cm<br>30.7 x 15 x 21.9 in | 44 kg<br>96.8 lbs         | 0.2 kW | IPx1               | 6.3 A |

### CITROCASA Fantastic F/D ADVANCE – Technical Specifications

| Oranges<br>per minute:          | Fruit<br>supply   | Optimal<br>fruit size | Measurements<br>(H x W x D in cm/in)         | Net weight<br>(in kg/lbs) | Power  | Fuse<br>protection | Fuse  |
|---------------------------------|-------------------|-----------------------|----------------------------------------------|---------------------------|--------|--------------------|-------|
| 30 pcs.<br>approx. 2 l<br>juice | 17 kg<br>37.4 lbs |                       | 94.5 x 50 x 65.5 cm<br>37.2 x 19.7 x 25.8 in | 52 kg<br>114.4 lbs        | 0.2 kW | IPx1               | 6.3 A |

CITROCASA Fantastic F/SB ADVANCE – Technical Specifications

| )ranges<br>r minute:          | Fruit<br>supply | Optimal<br>fruit size | Measurements<br>(H x W x D in cm/in)         | Net weight<br>(in kg/lbs) | Power  | Fuse<br>protection | Fuse  |
|-------------------------------|-----------------|-----------------------|----------------------------------------------|---------------------------|--------|--------------------|-------|
| 80 pcs.<br>prox. 2 l<br>juice |                 |                       | 94.5 x 50 x 65.5 cm<br>37.2 x 19.7 x 25.8 in | 52 kg<br>114.4 lbs        | 0.2 kW | IPx1               | 6.3 A |