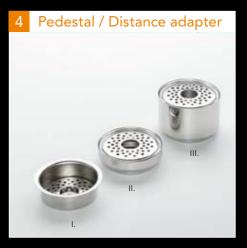

# Optional accessories for high adaptability.

I. Distance adapter for bottles with a height up to 22 cm / 8.7 inches. II. Small pedestal for glasses up to a height of 15 cm / 5.9 inches. III. Large pedestal for glasses up to a height of 11 cm / 4.3 inches.