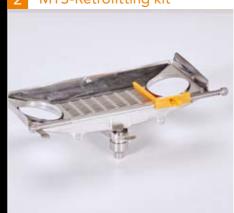

#### MTS-Retrofitting kit

The optional fruit basket for the Fantastic M-series ensures that you and your guests always have oranges within reach. Total capacity: approx. 13 kg / 28.6 lbs.

The MTS (Manual-Transport-System) keeps the sieve clean of pips and pulp without removing it. You can retrofit your normal Fantastic models.