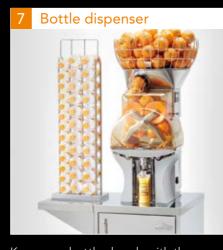

Keep your bottles handy with the optional bottle dispenser (for bottle sizes 0.25, 0.33, 0.5 and 1 liter).

**Optional for Fantastic F-series:** lockable cover for fruit basket - 17 kg / 37.4 lbs.

The stainless steel cabinet makes your Citrocasa Fantastic into the perfect solution when you need mobility and want to exploit your juicer's pressing capacity to the fullest. For more than 30 portions x 0.25 l / day.