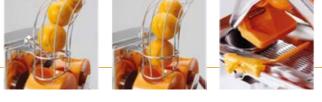

### SCS UP & DOWN CUTTING SYSTEM

With the UP & DOWN motion of the blade the fruit will be cut perfectly. This prevents the tearing of the peel and therefore the contamination of the juice with bitter substances.

# Perfect cutting ensures ultimate juice purity.

Thanks to our SCS "Up & Down" cutting system, the juice produced by the Fantastic is always completely pure. By cutting the fruit precisely, the SCS system avoids tearing the peel and thereby contaminating the juice with bitter substances. With 100% success. The end product is simply pure fruit goodness.

Without SCS Up & Down: torn With SCS Up & Down: neatly cut