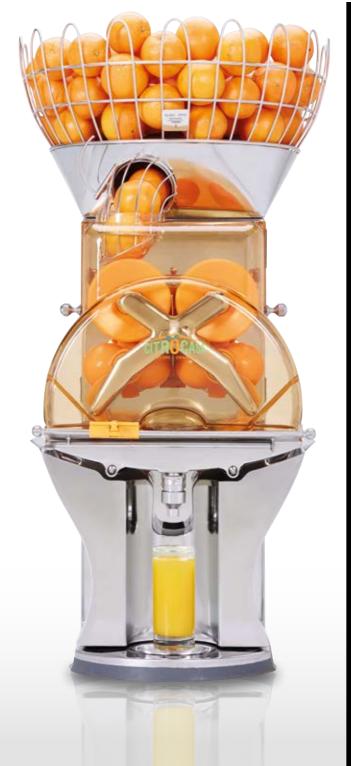

# **ADVANCE**<sup>+</sup>LINE</sup>

Var

# **ABSOLUTE SAFETY** DUE TO OUR **2-ZONE-TECHNOLOGY**

[ENGINE ZONE] [FOOD ZONE]

### Safety is our first priority.

The Two-Zone-Technology is built up of the Engine Zone and the Food-Zone. The complete distinction of these two machine components and the fact that the complete Food Zone can be removed and cleaned thoroughly guarantee absolute hygienic and operational safety.