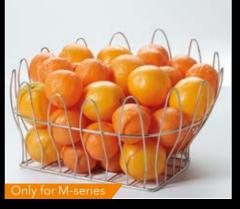

#### 1 Fruit supply basket

#### MTS-Retrofitting kit

The optional fruit basket for the Fantastic M-series ensures that you and your guests always have oranges within reach. Total capacity: approx. 13 kg / 28.6 lbs.

The MTS (Manual-Transport-System) keeps the sieve clean of pips and pulp without removing it. You can retrofit your normal Fantastic models.