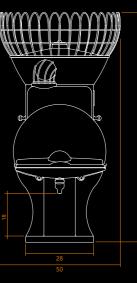

#### CITROCASA Fantastic M/AS ADVANCE – Technical Specifications

| Oranges<br>per minute:          | Fruit<br>supply | Optimal<br>fruit size | Measurements<br>(H x W x D in cm/in)     | Net weight<br>(in kg/lbs) | Power  | Fuse<br>protection | Fuse  |
|---------------------------------|-----------------|-----------------------|------------------------------------------|---------------------------|--------|--------------------|-------|
| 30 pcs.<br>approx. 2 l<br>juice | -               |                       | 78 x 38 x 55.5 cm<br>30.7 x 15 x 21.9 in | 44 kg<br>96.8 lbs         | 0.2 kW | IPx1               | 6.3 A |