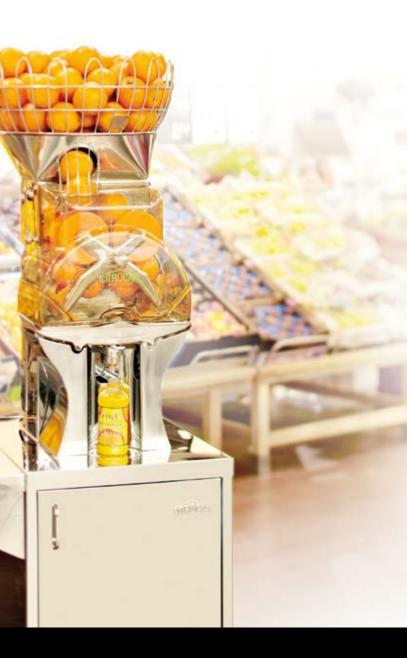

### Perfect for the supermarket

Right next to your other fresh products – that's where the Fantastic F/SB and F/D will feel at home. The two Auto Feeding Fantastics from Citrocasa, with their modern design and robust stainless steel, will do far more than just make your store look great. Despite their minimal space requirements, both machines will amaze you with their performance, which far exceeds all other comparable juicers.

### The new standard in self-service.

The Fantastic F/SB will win you over with its care-free and superefficient operation and will save you money. It's the perfect match for grocery stores and self-service restaurants.