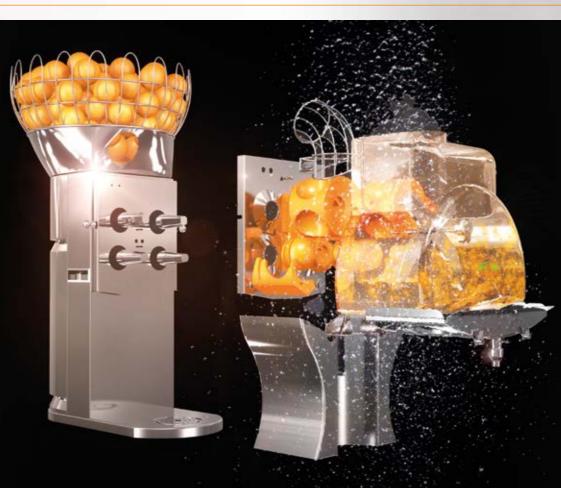

# **ABSOLUTE SAFETY** DUE TO OUR **2-ZONE-TECHNOLOGY**

[ENGINE ZONE] [FOOD ZONE]

### Safety is our first priority.

The Two-Zone-Technology is built up of the Engine Zone and the Food-Zone. The complete distinction of these two machine components and the fact that the complete Food Zone can be removed and cleaned thoroughly guarantee absolute hygienic and operational safety.

# [ENGINE ZONE]

The component that remains after the whole Food-Zone is detached from the machine.

# [FOOD ZONE]

describes all components of the machine, including Double Cover (=back wall), that come in contact with the juice during operation. The whole Food-Zone can be removed from the machine and therefore cleaned thorough and according to existing food-standards all over the world. This guarantees absolute safety of the machine in terms of hygiene because no bacteria or germs stay behind.