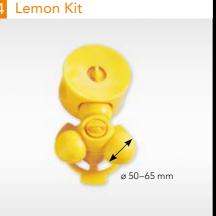

### LEMON KIT

The optional Lemon Kit enables to press fruits from 50 to 65 mm diameter.

For easy installation as table top, counter top or cabinet model.

#### Lemon Kit

The optional Lemon Kit enables to press fruits from 50 to 65 mm diameter.

The crushed ice cabinet is an attractive option to display your pre-filled bottles and keep them cold

**Technic-Marketing-Products GmbH** Industriezeile 47, 4020 Linz, Austria Telefon+43/732/750173-0, Fax +43/732/750173-24 E-Mail office@tmp.at · Web www.citrocasa.com