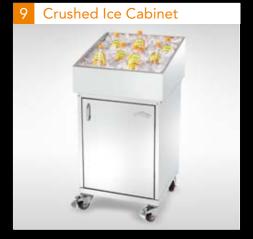

#### Lemon Kit

The optional Lemon Kit enables to press fruits from 50 to 65 mm diameter.

The crushed ice cabinet is an attractive option to display your pre-filled bottles and keep them cold

**Technic-Marketing-Products GmbH** Industriezeile 47, 4020 Linz, Austria Telefon+43/732/750173-0, Fax +43/732/750173-24 E-Mail office@tmp.at · Web www.citrocasa.com