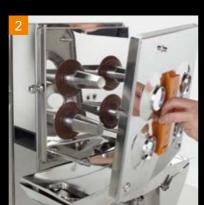

### **DOUBLE COVER**

The Double Cover is the back wall of the food unit that can also be removed and put into the dishwasher for absolute hygiene and huge time-saving.

### **CROSS HOLDER**

The unique Cross Holder fastens 7 fixation points with 1 single screw. The juicer can be assembled and disassembled in a fraction of the time of any other juicer.

# **CROSS HOLDER**

Fastest disassembling and highest operational safety

# DOUBLE COVER

Perceptible time saving and absolute hygiene

## Simple, easy disassembly.

The unique Cross Holder fastens 7 fixation points with 1 single screw. The juicer can be assembled and disassembled in a fraction of the time of any other juicer.