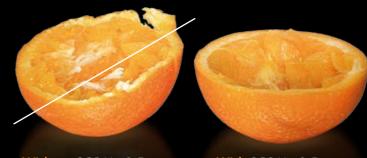

# Perfect cutting ensures ultimate juice purity.

Thanks to our SCS "Up & Down" cutting system, the juice produced by the Fantastic is always completely pure. By cutting the fruit precisely, the SCS system avoids tearing the peel and thereby contaminating the juice with bitter substances. With 100% success. The end product is simply pure fruit goodness.

Without SCS Up & Down: torn With SCS Up & Down: neatly cut