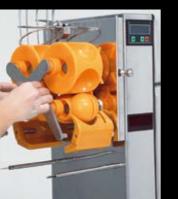

### **CROSS HOLDER**

The unique Cross Holder fastens 7 fixation points with 1 single screw. The juicer can be assembled and disassembled in a fraction of the time of any other juicer.

# **CROSS HOLDER**

Fastest disassembling and highest operational safety

## Simple, easy disassembly.

The unique Cross Holder fastens 7 fixation points with 1 single screw. The juicer can be assembled and disassembled in a fraction of the time of any other juicer.