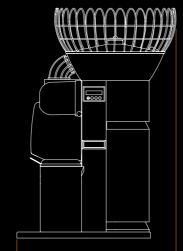

# CITROCASA Fantastic F/D ADVANCE Design with inner values.

## The link between high-tech and total efficiency.

The Fantastic F/D is the ideal solution for the quality- and efficiency-oriented world of gastronomy.

- Automatic fruit feeding
- High-capacity fruit hopper (17 kg / 37 lbs)
- Programming quantity of fruits and On/Off operation
- Large digital display with counter for squeezed fruits
- Minimum space requirement (footprint)
- Fast juicing (2 liters per minute / 0.5 gallons per minute)
- Double Cover System and Cross Holder
- SCS Up & Down Cutting System
- Easy and user-friendly operation
- The MTS (Manual-Transport-System) keeps the sieve clean
- Intelligent stop when peel container is full Adjustable base plate for easy installation