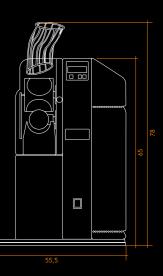

#### CITROCASA Fantastic M/AS ADVANCE – Technical Specifications

| Oranges<br>per minute:          | Fruit<br>supply | Optimal<br>fruit size | Measurements<br>(H x W x D in cm/in)     | Net weight<br>(in kg/lbs) | Power  | Fuse<br>protection | Fuse  |
|---------------------------------|-----------------|-----------------------|------------------------------------------|---------------------------|--------|--------------------|-------|
| 30 pcs.<br>approx. 2 l<br>juice | -               |                       | 78 x 38 x 55.5 cm<br>30.7 x 15 x 21.9 in | 44 kg<br>96.8 lbs         | 0.2 kW | IPx1               | 6.3 A |