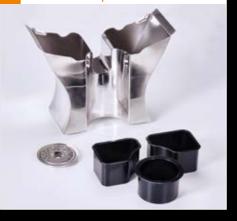

#### 1 Fruit supply basket

#### MTS-Retrofitting kit

The optional fruit basket for the Fantastic M-series ensures that you and your guests always have oranges within reach. Total capacity: approx. 13 kg / 28.6 lbs.

The MTS (Manual-Transport-System) keeps the sieve clean of pips and pulp without removing it. You can retrofit your normal Fantastic models.

For average quantities of orange peel, the larger straight peel container is the perfect solution for the Citrocasa Fantastic. Ideal for up to 30 portions x 0.25 | / day.