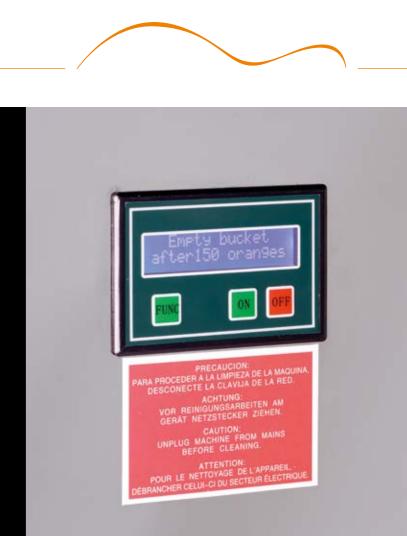

### INTELLIGENT STOP

The acoustic signal sounds, and the machine stops automatically when the peel container is full. This prevents any "Peel-Jam" of the juicer.

# Safety is a question of intelligence.

The acoustic signal sounds, and the machine stops automatically when the peel container is full. This prevents any "Peel-Jam" of the juicer. This feature is individually programmable for big and small peel containers.