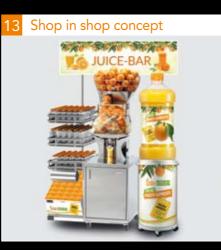

Available as 2- or 3-level design. Includes safety glass and stainless steel countertop.

Ideal for self-service and cafeteria-style setup.

Modular juice island concept for supermarkets, shopping malls, etc.