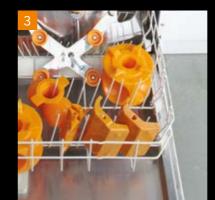

## Fastest possible cleaning.

Citrocasa enables you to clean each and every part of the machine that comes in contact with the juice in the dishwasher at 95°C. Therefore absolutely no bacteria or germs remain on the juicer.