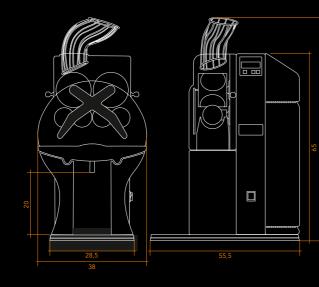

#### CITROCASA Fantastic M/AS ADVANCE – Technical Specifications

| Oranges<br>per minute:          | Fruit<br>supply | Optimal<br>fruit size | Measurements<br>(H x W x D in cm/in)     | Net weight<br>(in kg/lbs) | Power  | Fuse<br>protection | Fuse  |
|---------------------------------|-----------------|-----------------------|------------------------------------------|---------------------------|--------|--------------------|-------|
| 30 pcs.<br>approx. 2 l<br>juice | -               |                       | 78 x 38 x 55.5 cm<br>30.7 x 15 x 21.9 in | 44 kg<br>96.8 lbs         | 0.2 kW | IPx1               | 6.3 A |

### CITROCASA Fantastic F/D ADVANCE – Technical Specifications

| Oranges<br>per minute:          | Fruit<br>supply   | Optimal<br>fruit size | Measurements<br>(H x W x D in cm/in)         | Net weight<br>(in kg/lbs) | Power  | Fuse<br>protection | Fuse  |
|---------------------------------|-------------------|-----------------------|----------------------------------------------|---------------------------|--------|--------------------|-------|
| 30 pcs.<br>approx. 2 l<br>juice | 17 kg<br>37.4 lbs |                       | 94.5 x 50 x 65.5 cm<br>37.2 x 19.7 x 25.8 in | 52 kg<br>114.4 lbs        | 0.2 kW | IPx1               | 6.3 A |

CITROCASA Fantastic F/SB ADVANCE – Technical Specifications

| )ranges<br>r minute:          | Fruit<br>supply | Optimal<br>fruit size | Measurements<br>(H x W x D in cm/in)         | Net weight<br>(in kg/lbs) | Power  | Fuse<br>protection | Fuse  |
|-------------------------------|-----------------|-----------------------|----------------------------------------------|---------------------------|--------|--------------------|-------|
| 80 pcs.<br>prox. 2 l<br>juice |                 |                       | 94.5 x 50 x 65.5 cm<br>37.2 x 19.7 x 25.8 in | 52 kg<br>114.4 lbs        | 0.2 kW | IPx1               | 6.3 A |