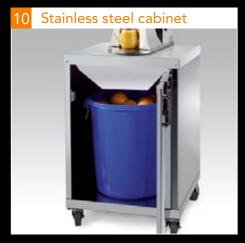

### STAINLESS STEEL

All our machines are completely built up of high-quality stainless steel (Class I).

Keep your bottles handy with the optional bottle dispenser (for bottle sizes 0.25, 0.33, 0.5 and 1 liter).

**Optional for Fantastic F-series:** lockable cover for fruit basket - 17 kg / 37.4 lbs.

The stainless steel cabinet makes your Citrocasa Fantastic into the perfect solution when you need mobility and want to exploit your juicer's pressing capacity to the fullest. For more than 30 portions x 0.25 l / day.