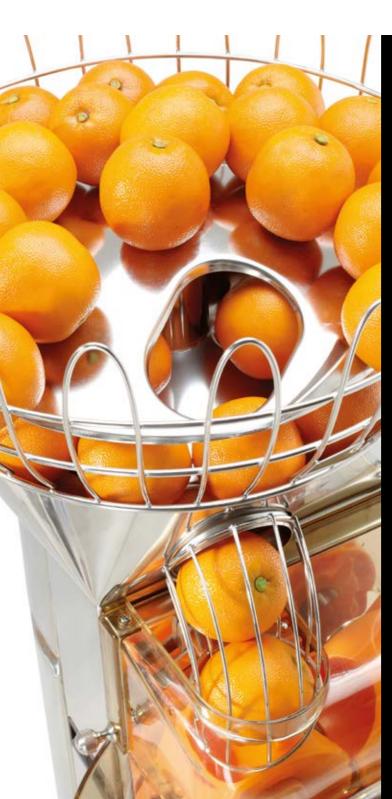

# It all revolves around efficiency.

The 2-Level-Feeding-Plate enables the machine to feed the oranges into the pressing unit without getting crushed even if the hopper is completely filled.