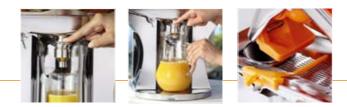

### INTELLIGENT STOP

The acoustic signal sounds, and the machine stops automatically when the peel container is full. This prevents any "Peel-Jam" of the juicer.

# Safety is a question of intelligence.

The acoustic signal sounds, and the machine stops automatically when the peel container is full. This prevents any "Peel-Jam" of the juicer. This feature is individually programmable for big and small peel containers.

#### MTS-Retrofitting kit

The optional fruit basket for the Fantastic M-series ensures that you and your guests always have oranges within reach. Total capacity: approx. 13 kg / 28.6 lbs.

The MTS (Manual-Transport-System) keeps the sieve clean of pips and pulp without removing it. You can retrofit your normal Fantastic models.