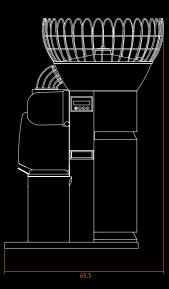

### CITROCASA Fantastic F/D ADVANCE – Technical Specifications

| Oranges<br>per minute:          | Fruit<br>supply   | Optimal<br>fruit size | Measurements<br>(H x W x D in cm/in)         | Net weight<br>(in kg/lbs) | Power  | Fuse<br>protection | Fuse  |
|---------------------------------|-------------------|-----------------------|----------------------------------------------|---------------------------|--------|--------------------|-------|
| 30 pcs.<br>approx. 2 l<br>juice | 17 kg<br>37.4 lbs |                       | 94.5 x 50 x 65.5 cm<br>37.2 x 19.7 x 25.8 in | 52 kg<br>114.4 lbs        | 0.2 kW | IPx1               | 6.3 A |

CITROCASA Fantastic F/SB ADVANCE – Technical Specifications

| )ranges<br>r minute:          | Fruit<br>supply | Optimal<br>fruit size | Measurements<br>(H x W x D in cm/in)         | Net weight<br>(in kg/lbs) | Power  | Fuse<br>protection | Fuse  |
|-------------------------------|-----------------|-----------------------|----------------------------------------------|---------------------------|--------|--------------------|-------|
| 80 pcs.<br>prox. 2 l<br>juice |                 |                       | 94.5 x 50 x 65.5 cm<br>37.2 x 19.7 x 25.8 in | 52 kg<br>114.4 lbs        | 0.2 kW | IPx1               | 6.3 A |