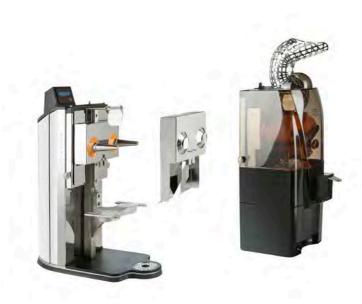

#### 2 ZONE TECHNOLOGY

#### The Engine Zone

The engine components do not come into contact with fruit juice at any time during the juice pressing. That is why cleaning the ENGINE ZONE is not necessary.

#### The Food Zone

All parts which are involved in the juice pressing can be cleaned in a dishwasher. This ensures hygiene and saves a lot of time as well as costs.

#### CROSS HOLDER

This patented quick-release fastener can be fixed with only one screw and enables fast disassembly and cleaning of all machine components. The Cross Holder integrates the unique backwards peel ejector.