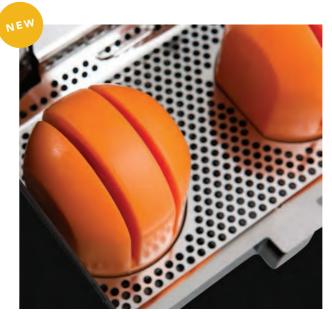

#### CROSS HOLDER

This patented quick-release fastener can be fixed with only one screw and enables fast disassembly and cleaning of all machine components. The Cross Holder integrates the unique backwards peel ejector.