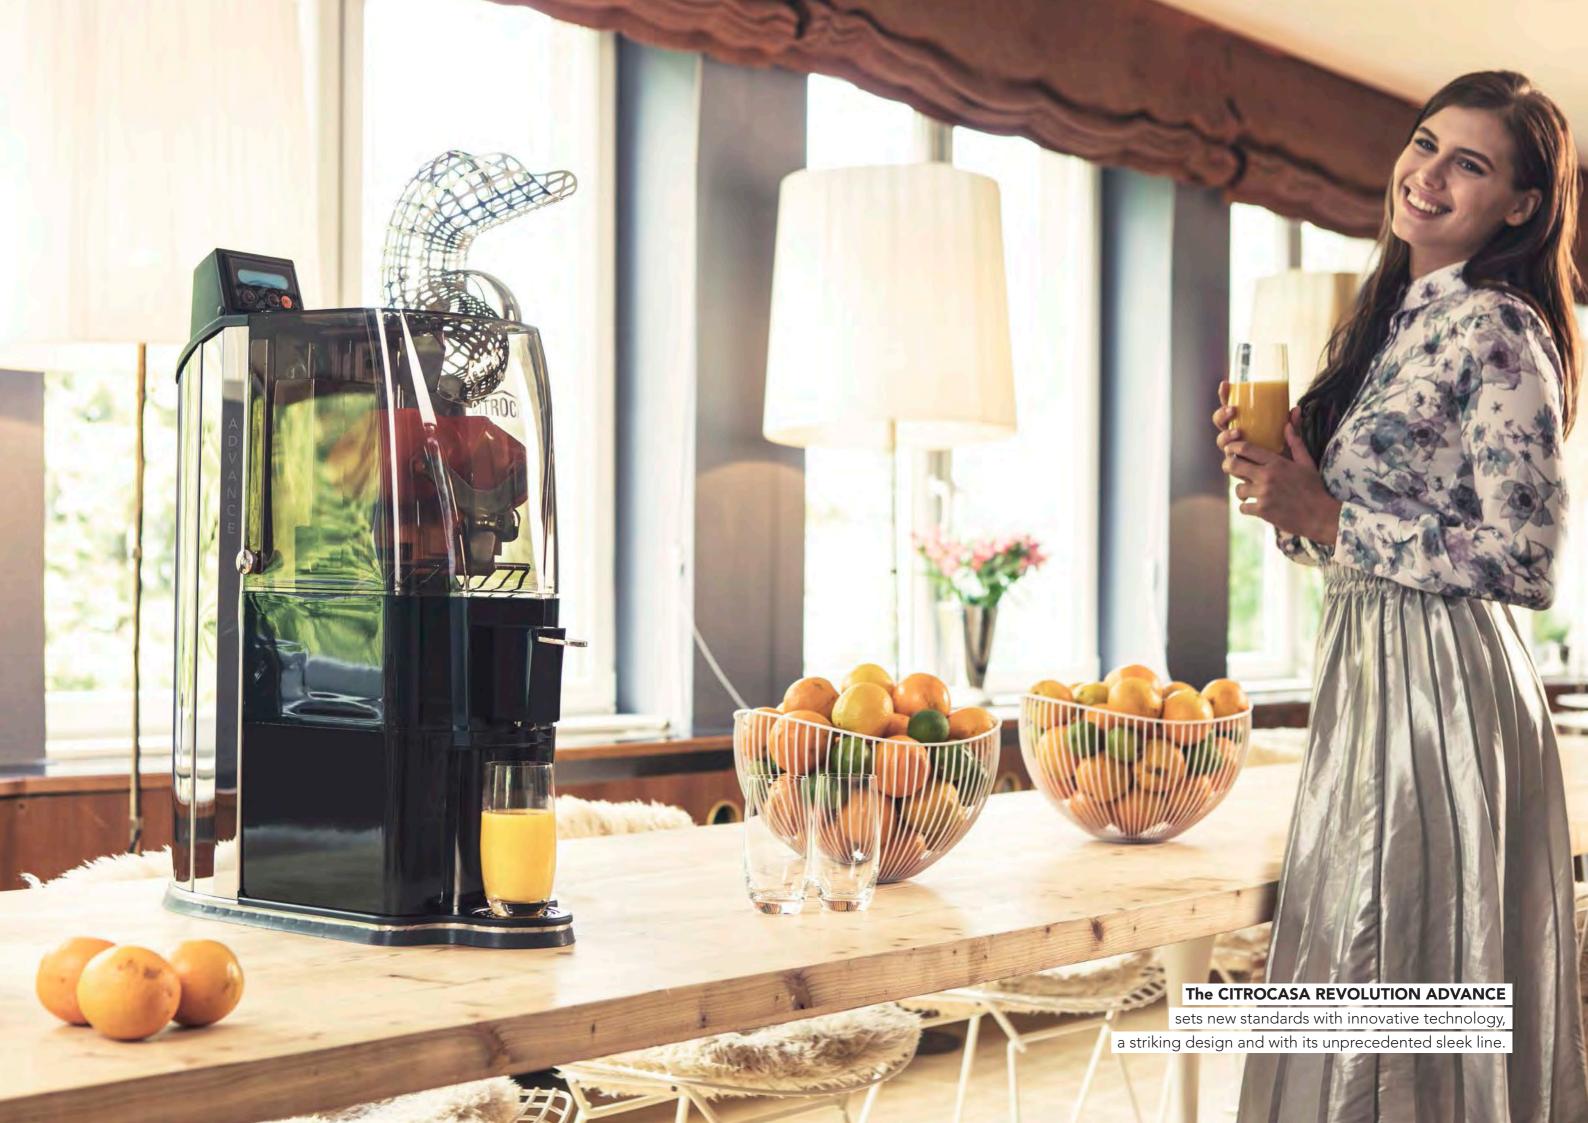

THE NEW CITROCASA

### REVOLUTION ADVANCE

JUICE. TASTE. PERFECTION.





#### IT'S A

## REVOLUTION





#### DOUBLE COVER

The removable back wall of the machine is the key component of the 2-Zone-Technology and guarantees maximum hygiene. It can be taken apart quickly and is easy to clean - all parts are dishwasher-safe!





#### APA - AUTOMATIC PRESS ADJUSTMENT

The pressing power is adapted to the respective peel thickness for maximum juice yield. The orange is juiced to the last drop and in a gentle manner. Juicy yields guaranteed!





#### 2 ZONE TECHNOLOGY

#### The Engine Zone

The engine components do not come into contact with fruit juice at any time during the juice pressing. That is why cleaning the ENGINE ZONE is not necessary.

#### The Food Zone

All parts which are involved in the juice pressing can be cleaned in a dishwasher. This ensures h