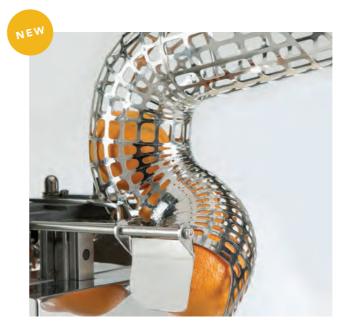

#### FRUIT SUPPLY BASKET

With the optional fruit supply basket, you and your guests always have oranges within reach, but without taking up additional counter space. Capacity: approx. 10 kg