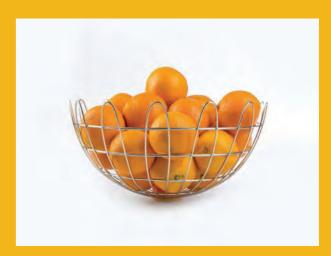

#### FRUIT SUPPLY BASKET

With the optional fruit supply basket, you and your guests always have oranges within reach, but without taking up additional counter space. Capacity: approx. 10 kg