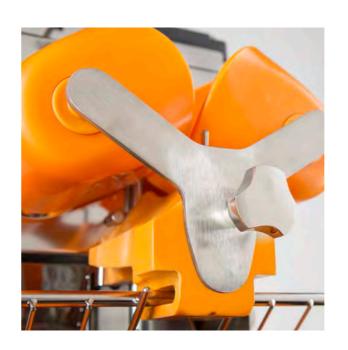

#### CROSS HOLDER

This patented quick-release fastener can be fixed with only one screw and enables fast disassembly and cleaning of all machine components. The Cross Holder integrates the unique backwards peel ejector.