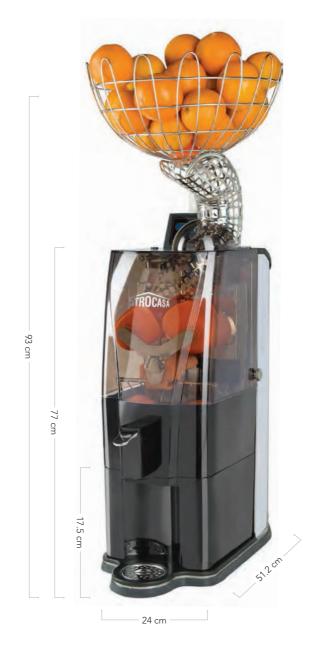

## IN 60 SECONDS

oranges per minute

15 Oranges

optimal fruit size
65-78 mm

пшшп

measurement ( $H \times W \times D$ ) 77 x 24 x 51.2cm

net weight
43 Kg