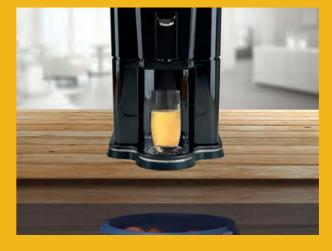

#### COUNTERTOP INSTALLATION KIT

With the Countertop Installation Kit you can very easily integrate the juicer into your counter. For this purpose the counter surface has to be perforated so that the peels can fall into the peel waste container underneath