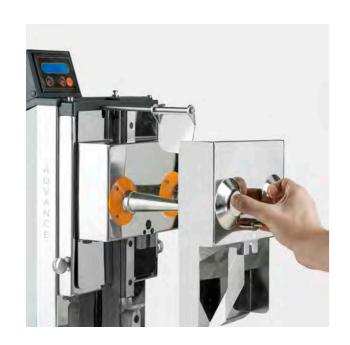

#### CROSS HOLDER

This patented quick-release fastener can be fixed with only one screw and enables fast disassembly and cleaning of all machine components. The Cross Holder integrates the unique backwards peel ejector.