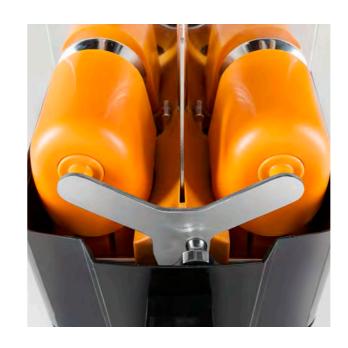

#### APA - AUTOMATIC PRESS ADJUSTMENT

The pressing power is adapted to the respective peel thickness for maximum juice yield. The orange is juiced to the last drop and in a gentle manner. Juicy yields guaranteed!

#### PRESSING KIT

Complete fruit size flexibility is guarenteed within 65 mm-78 mm. Maximum juice yield is insured to the last drop!