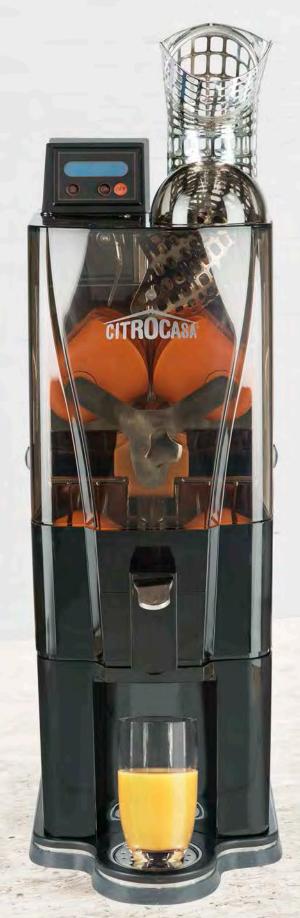

THE NEW CITROCASA

### REVOLUTION ADVANCE

JUICE. TASTE. PERFECTION.





#### IT'S A

## REVOLUTION





#### DOUBLE COVER

The removable back wall of the machine is the key component of the 2-Zone-Technology and guarantees maximum hygiene. It can be taken apart quickly and is easy to clean - all parts are dishwasher-safe!





#### APA - AUTOMATIC PRESS ADJUSTMENT

The pressing power is adapted to the respective peel thickness for maximum juice yield. The orange is juiced to the last drop and in a gentle manner. Juicy yields guaranteed!





#### 2 ZONE TECHNOLOGY

#### The Engine Zone

The engine components do not come into contact with fruit juice at any time during the juice pressing. That is why cleaning the ENGINE ZONE is not necessary.

#### The Food Zone

All parts which are inv