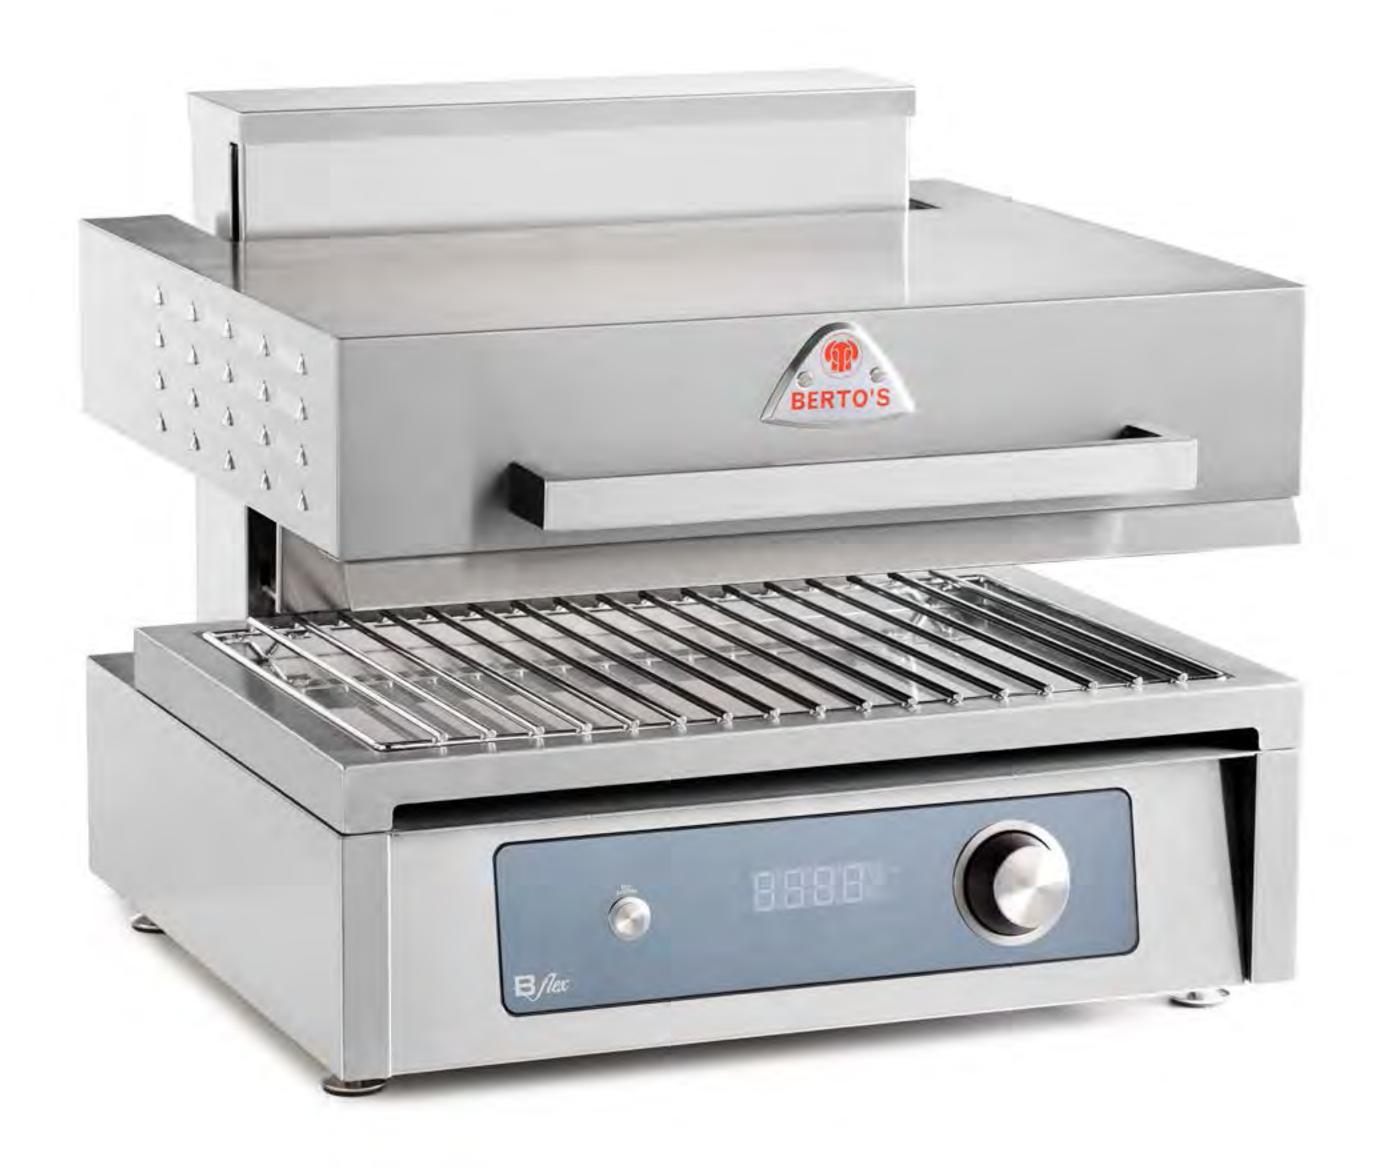

# ELECTRIC SALAMANDER



## ELECTRIC SALAMANDER

### ROBUST AND VERSATILE

Entirely stainless steel structure.

Use to heat, toast, au-gratin and cook.





#### ADJUSTABLE HEIGHT

The moving head can be raised and lowered manually until the right distance from the products being cooked is found, based on their type and size.





### ELECTRIC SALAMANDER



# THE OPTION YOU CANNOT LIVE WITHOUT

- . Set the cooking **TIME**
- . Select one of three preset **PROGRAMS** and three different **POWER** levels.





# **ECO SYSTEM**FOR MORE ENERGY SAVINGS

Detect the presence of the plate and turn on the heating elements. Once the plate is removed, the salamander goes to stand-by, guaranteeing even greater **ENERGY SAVINGS**.





# ELECTRIC SALAMANDER SA/E60S-BF / 4,5 KW



# P1 - P2 - P3 THREE DIFFERENT PROGRAMS FOR THREE DIFFERENT POWERS

P1 1500 W P2 3000 W P3 4500 W

High efficiency infrared elements can reach maximum power in a few seconds.

T