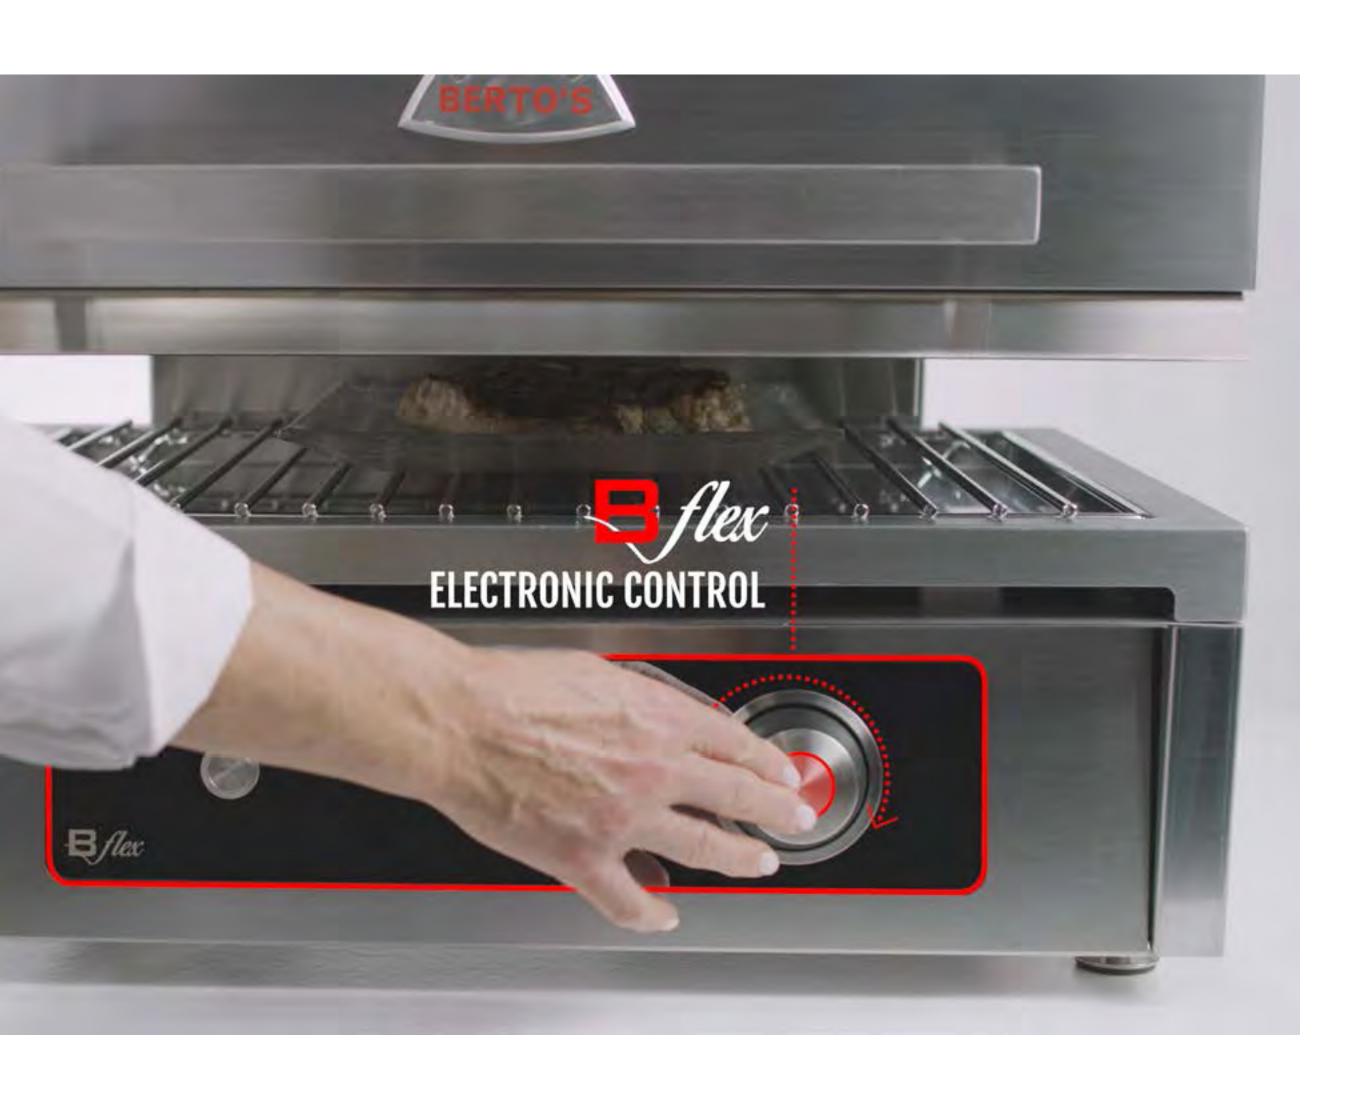

# THE OPTION YOU CANNOT LIVE WITHOUT

- . Set the cooking **TIME**
- . Select one of three preset **PROGRAMS** and three different **POWER** levels.

# **ECO SYSTEM**FOR MORE ENERGY SAVINGS

Detect the presence of the plate and turn on the heating elements. Once the plate is removed, the salamander goes to stand-by, guaranteeing even greater **ENERGY SAVINGS**.

# P1 - P2 - P3 THREE DIFFERENT PROGRAMS FOR THREE DIFFERENT POWERS

P1 1500 W P2 3000 W P3 4500 W

High efficiency infrared elements can reach maximum power in a few seconds.

They are protected by ceramic glass for quick and easy cleaning.