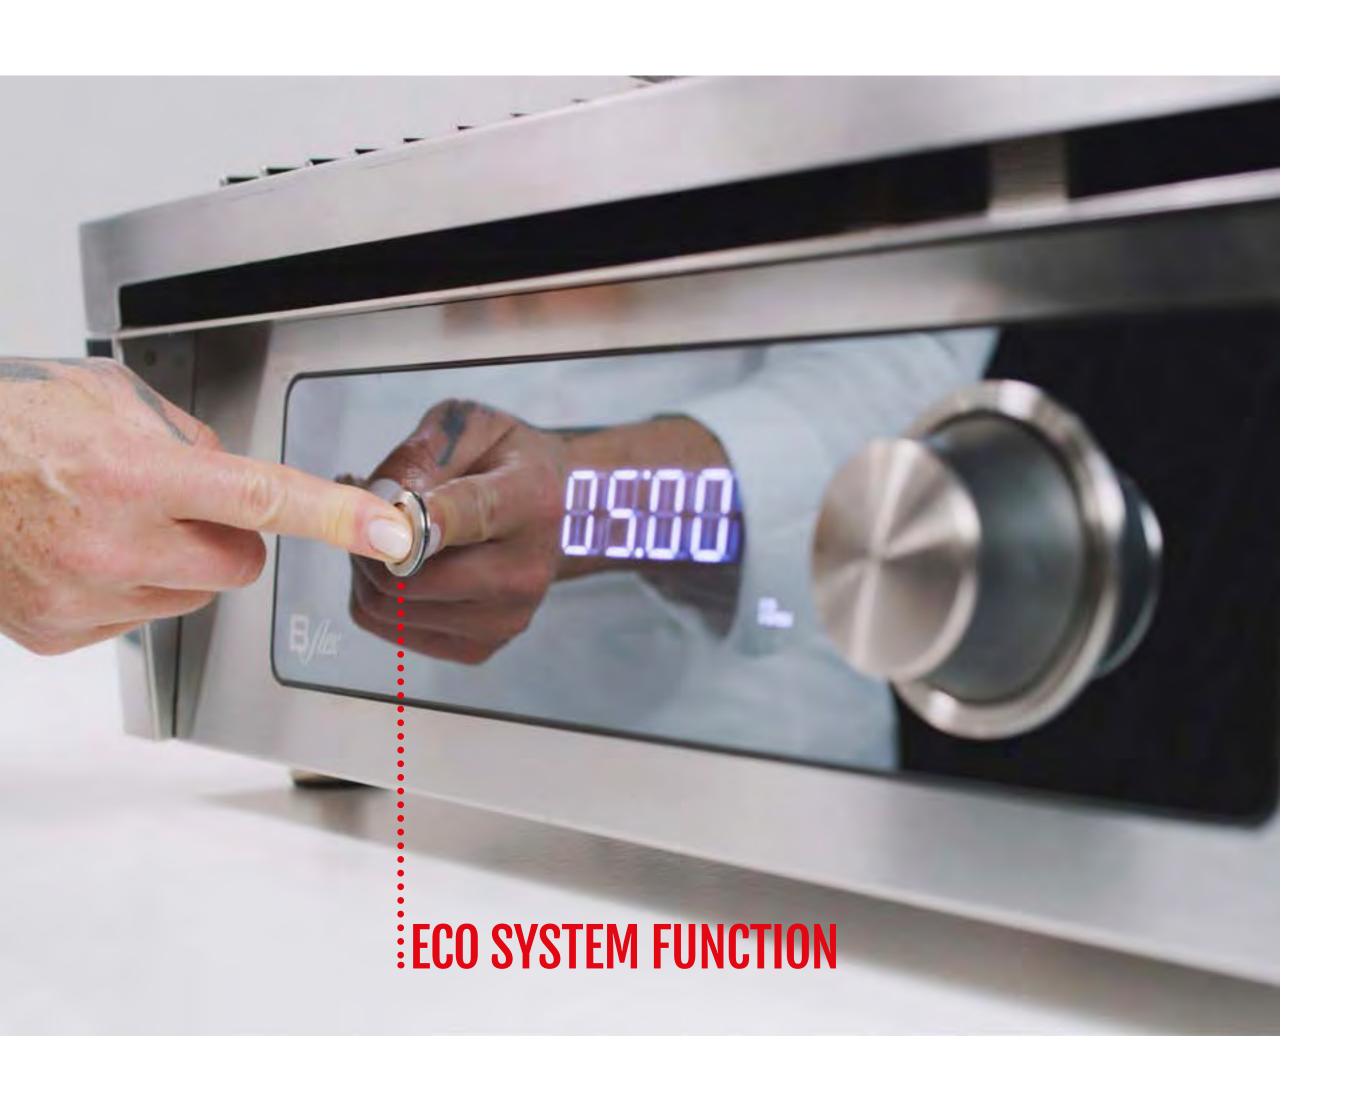

# THE OPTION YOU CANNOT LIVE WITHOUT

- . Set the cooking **TIME**
- . Select one of three preset **PROGRAMS** and three different **POWER** levels.

# **ECO SYSTEM**FOR MORE ENERGY SAVINGS

Detect the presence of the plate and turn on the heating elements. Once the plate is removed, the salamander goes to stand-by, guaranteeing even greater **ENERGY SAVINGS**.