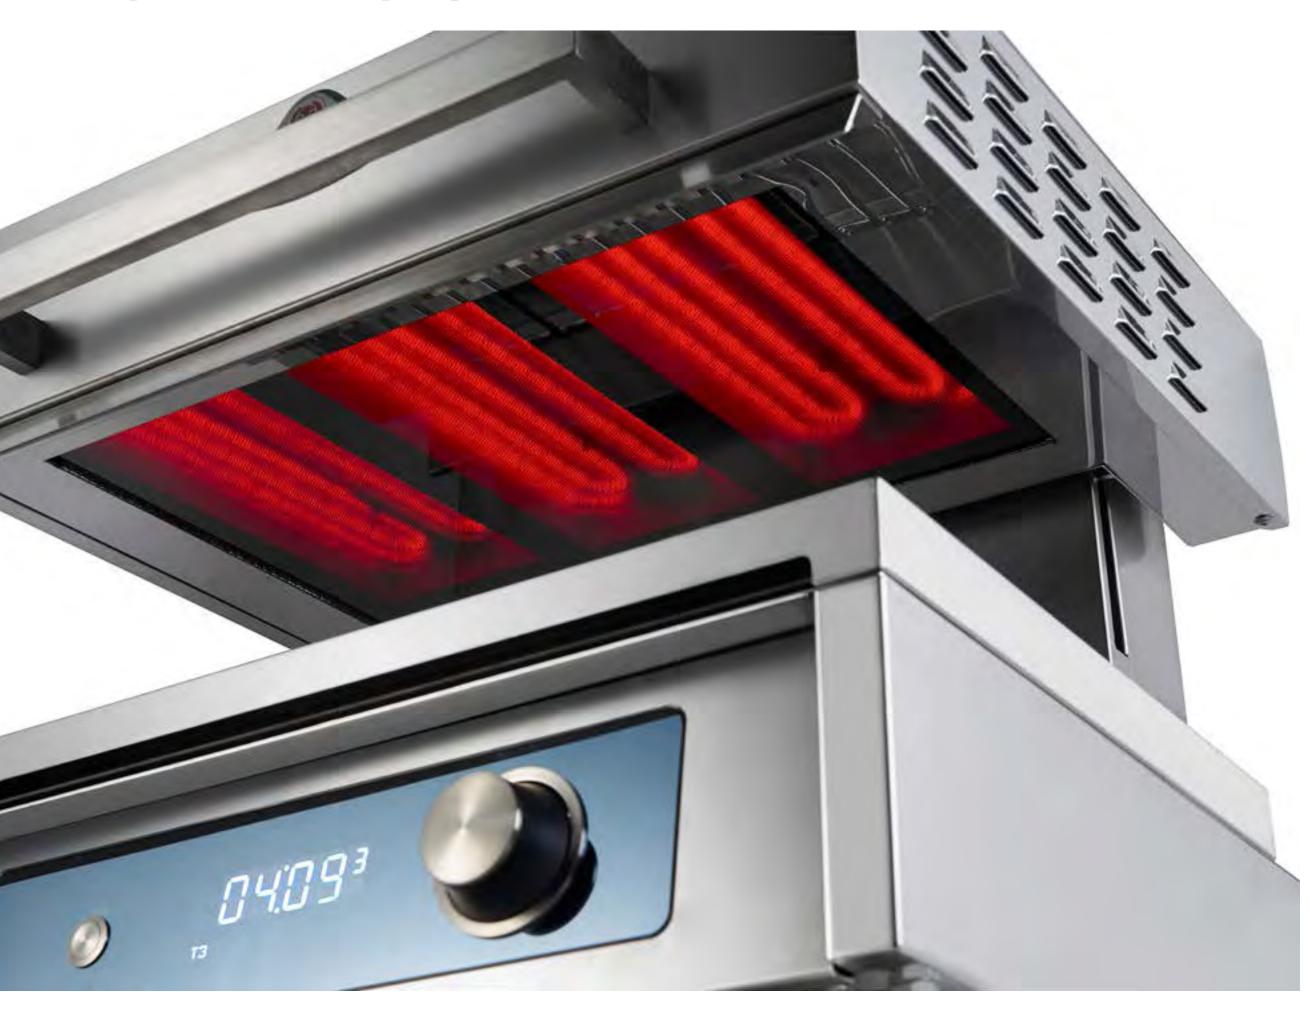

# P1 - P2 - P3 THREE DIFFERENT PROGRAMS FOR THREE DIFFERENT POWERS

P1 1500 W P2 3000 W P3 4500 W

High efficiency infrared elements can reach maximum power in a few seconds.

They are protected by ceramic glass for quick and easy cleaning.

#### PROGRAM P1 1500 W

The central group of heating elements is activated.

#### PROGRAM P2 3000 W

The side groups of heating elements are activated.

#### PROGRAM P3 4500 W

All the groups of heating elements are activated to reach the maximum power.