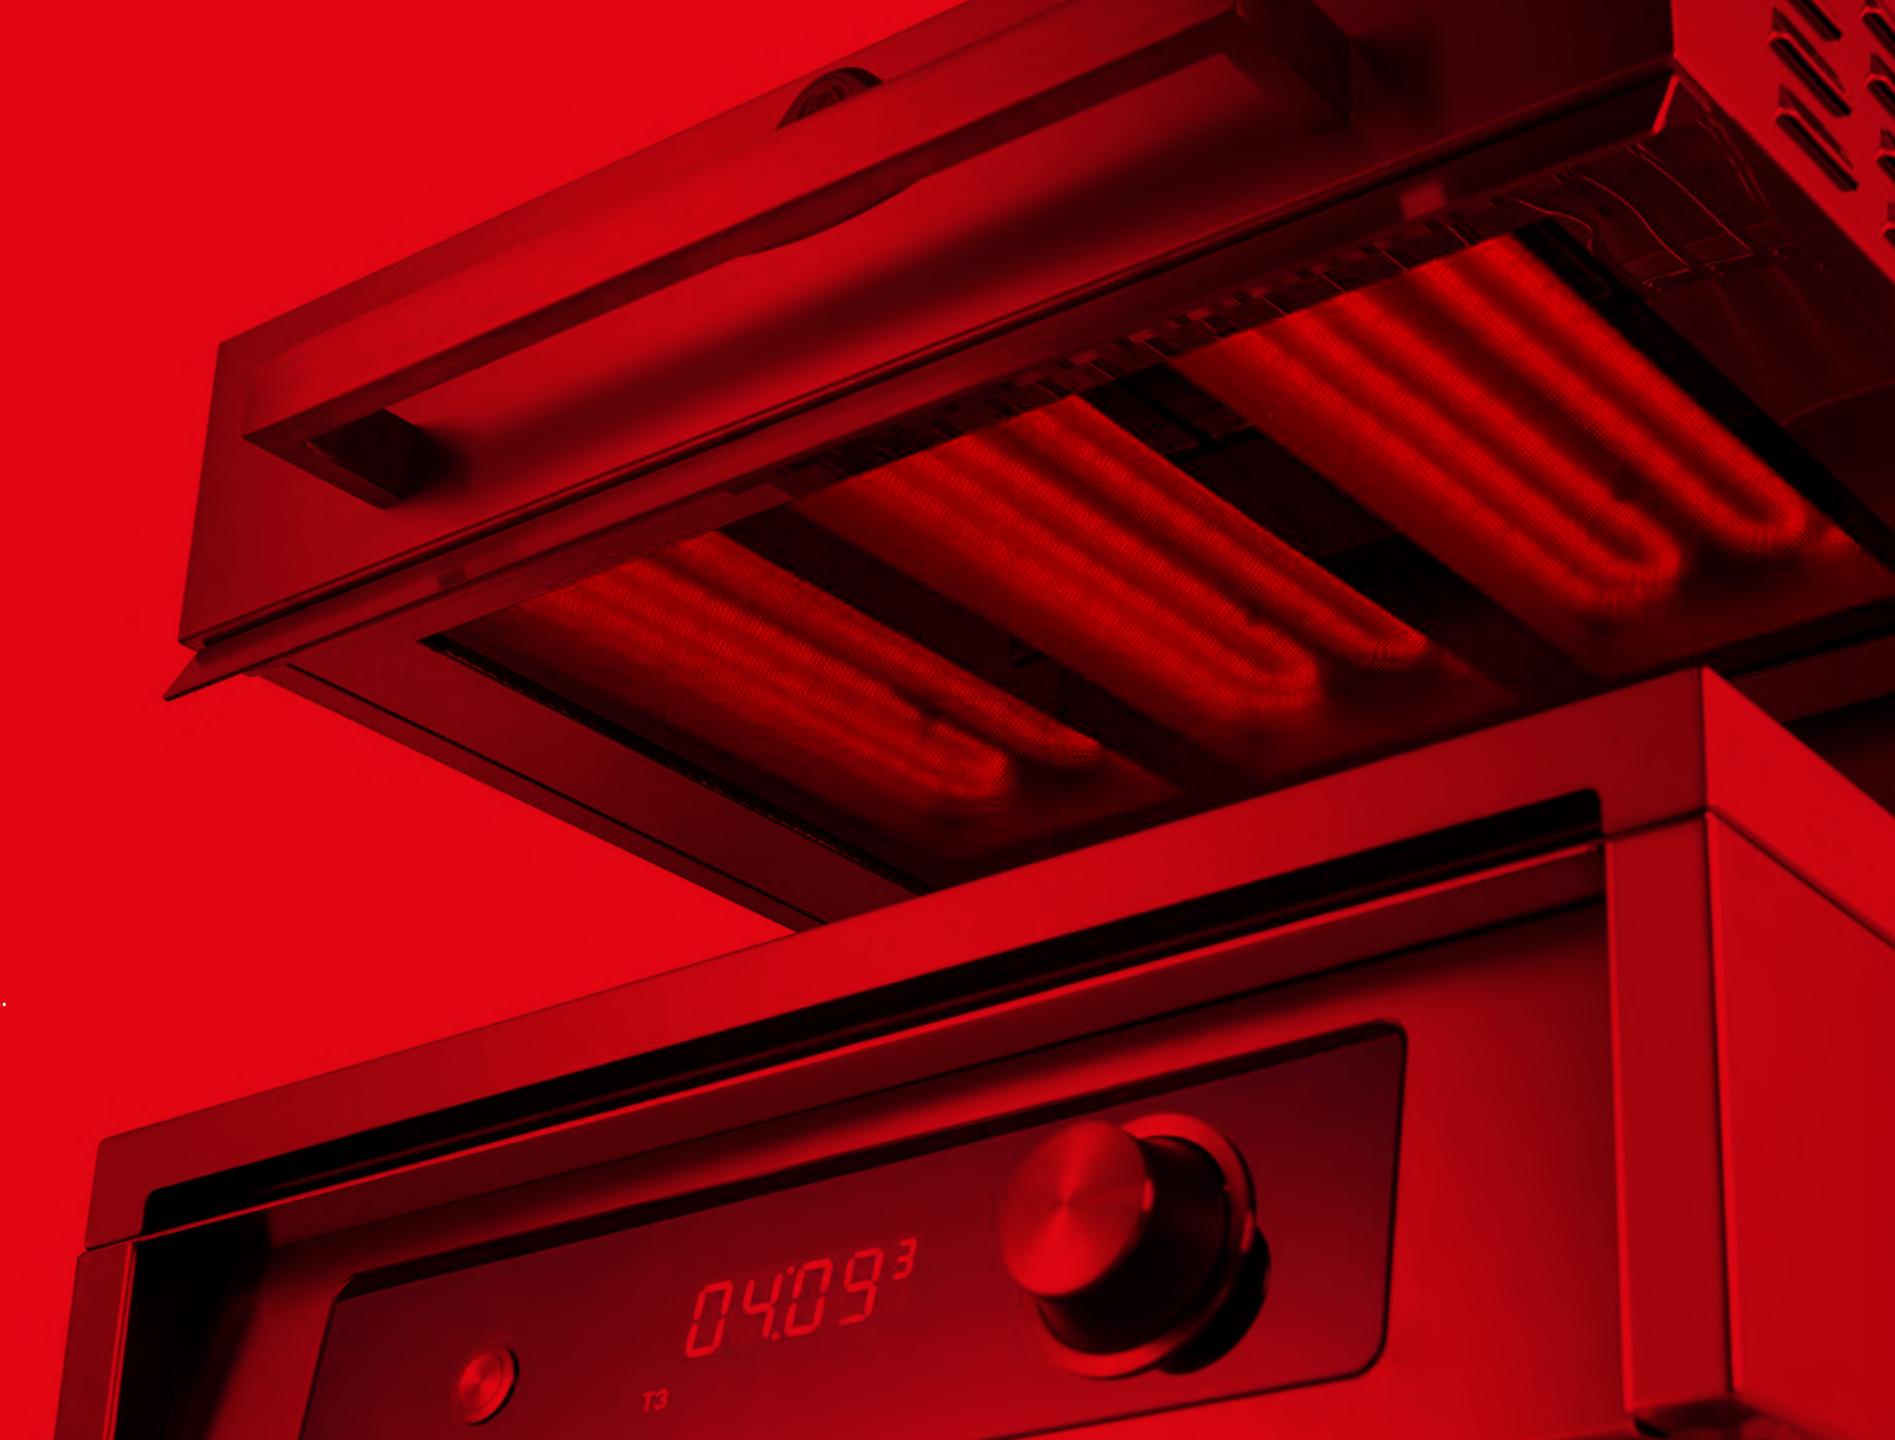

# P1 - P2 - P3 THREE DIFFERENT PROGRAMS FOR THREE DIFFERENT POWERS

P1 1500 W P2 3000 W P3 4500 W

High efficiency infrared elements can reach maximum power in a few seconds.

They are protected by ceramic glass for quick and easy cleaning.

#### PROGRAM P1 1500 W

The central group of heating elements is activated.

#### PROGRAM P2 3000 W

The side groups of heating elements are activated.

#### PROGRAM P3 4500 W

All the groups of heating elements are activated to reach the maximum power.