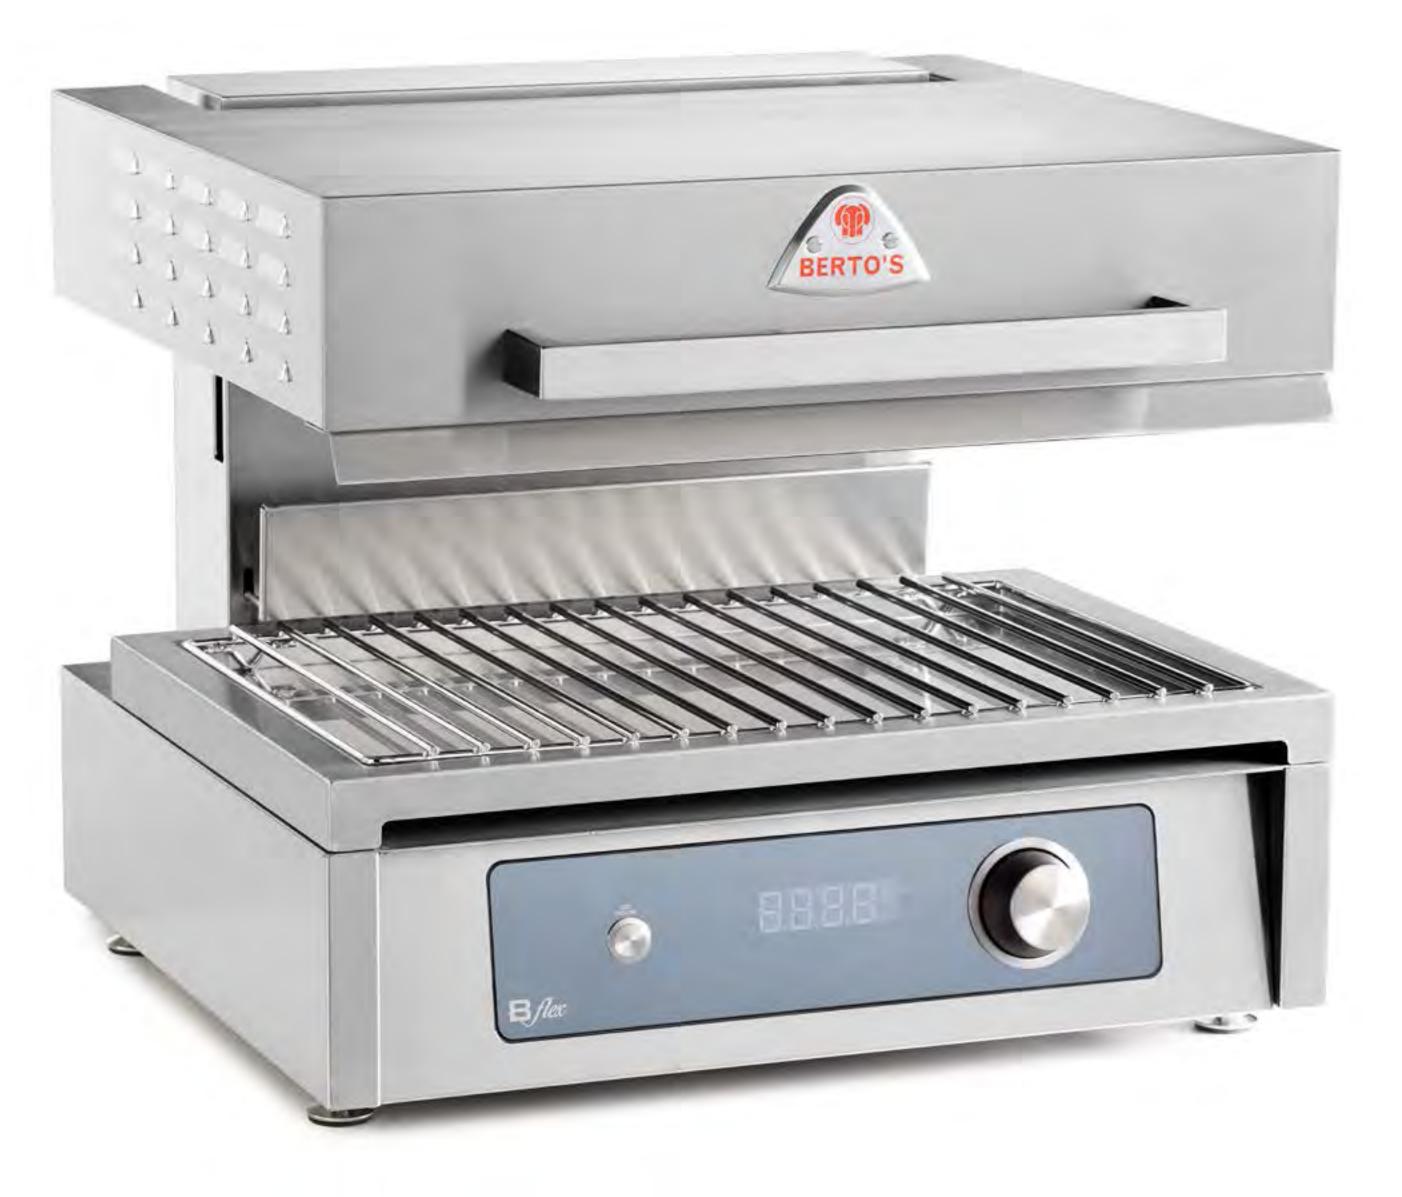

# ELECTRIC SALAMANDER

## ELECTRIC SALAMANDER

### ROBUST AND VERSATILE

Entirely stainless steel structure.

Use to heat, toast, au-gratin and cook.

#### ADJUSTABLE HEIGHT

The moving head can be raised and lowered manually until the right distance from the products being cooked is found, based on their type and size.

# ELECTRIC SALAMANDER SA/E60S-BF / 4,5 KW