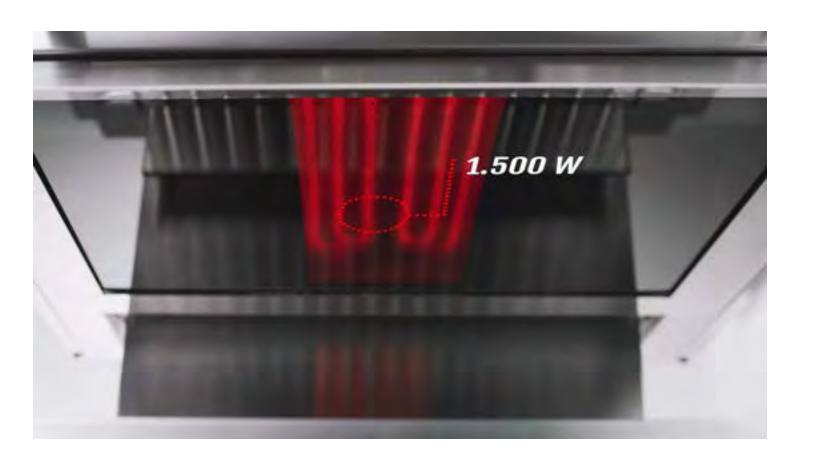

# P1 - P2 - P3 THREE DIFFERENT PROGRAMS FOR THREE DIFFERENT POWERS

P1 1500 W P2 3000 W P3 4500 W

High efficiency infrared elements can reach maximum power in a few seconds.

They are protected by ceramic glass for quick and easy cleaning.

#### PROGRAM P1 1500 W

The central group of heating elements is activated.