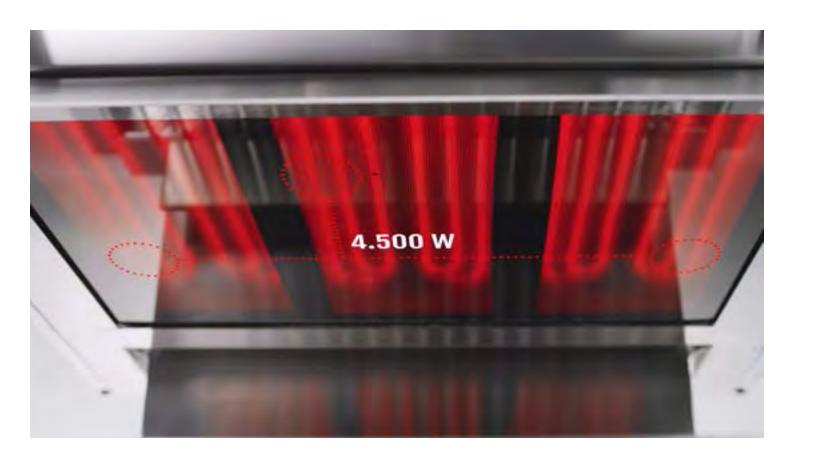

# P1 - P2 - P3 THREE DIFFERENT PROGRAMS FOR THREE DIFFERENT POWERS

P1 1500 W P2 3000 W P3 4500 W

High efficiency infrared elements can reach maximum power in a few seconds.

They are protected by ceramic glass for quick and easy cleaning.

#### PROGRAM P3 4500 W

All the groups of heating elements are activated to reach the maximum power.