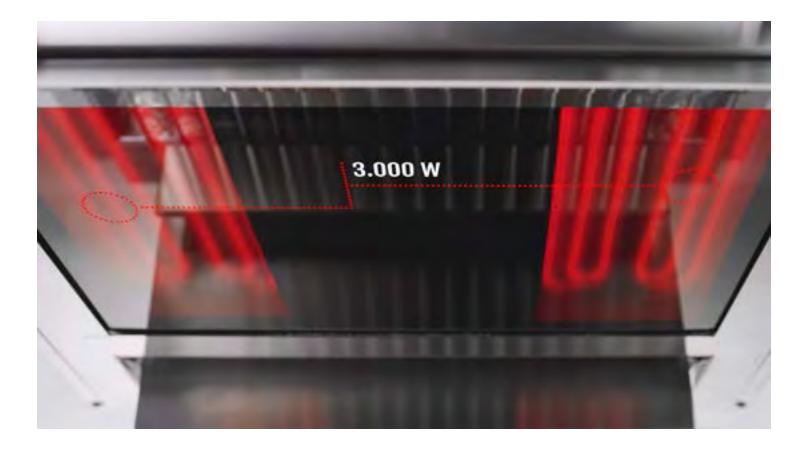

# P1 - P2 - P3 THREE DIFFERENT PROGRAMS FOR THREE DIFFERENT POWERS

P1 1500 W P2 3000 W P3 4500 W

High efficiency infrared elements can reach maximum power in a few seconds.

They are protected by ceramic glass for quick and easy cleaning.

#### PROGRAM P2 3000 W

The side groups of heating elements are activated.