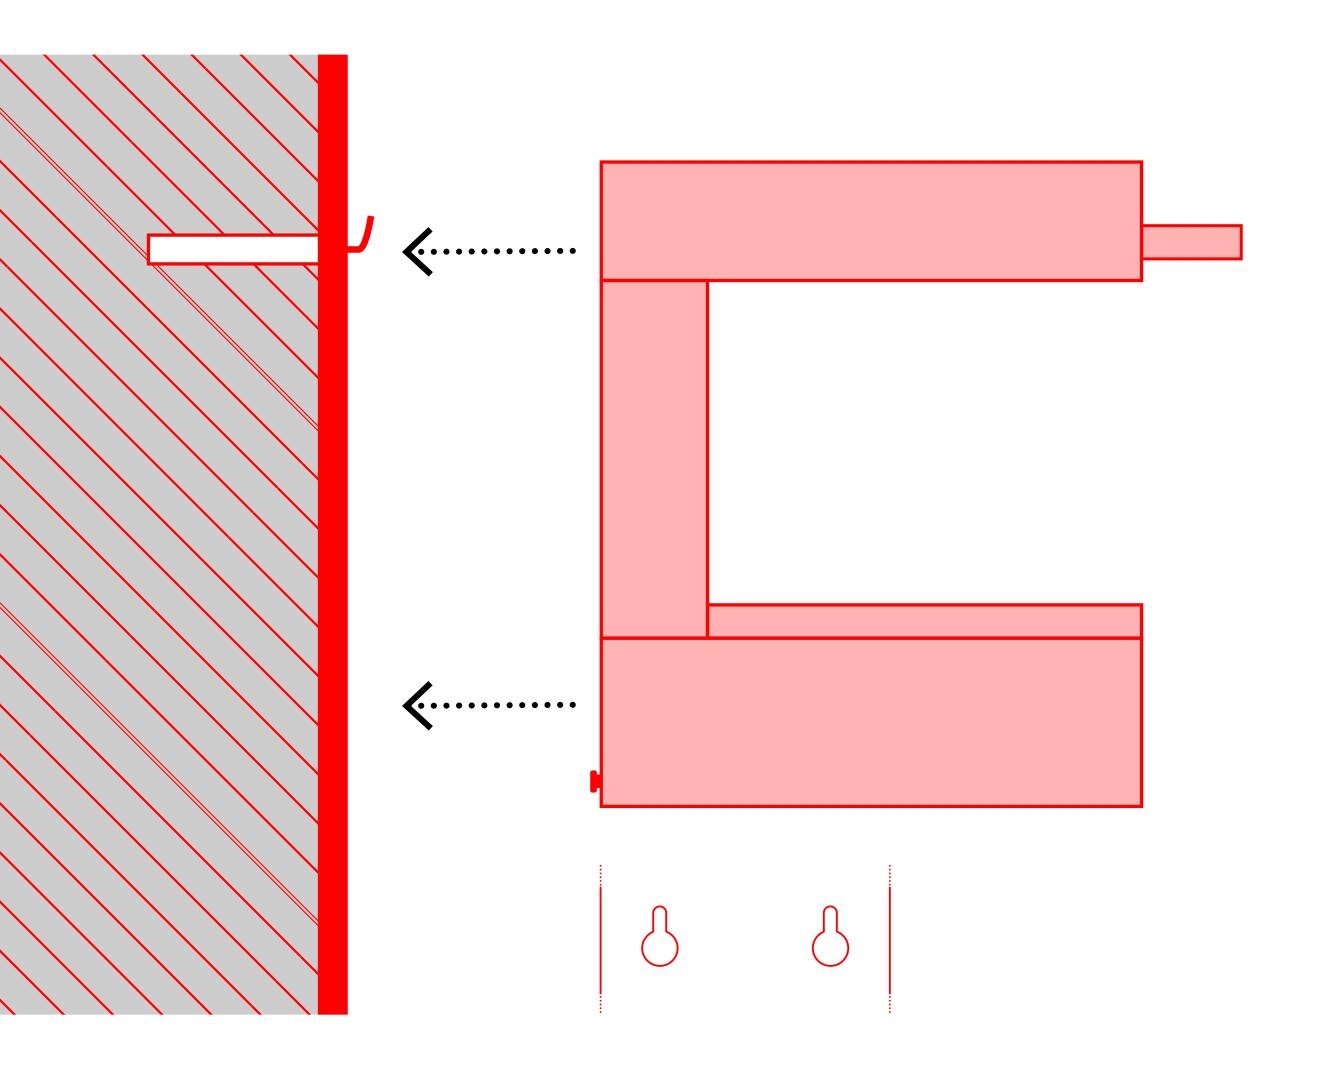

### WALL INSTALLABLE

The salamander can also be installed on the wall using a special hook and the slots on the back.