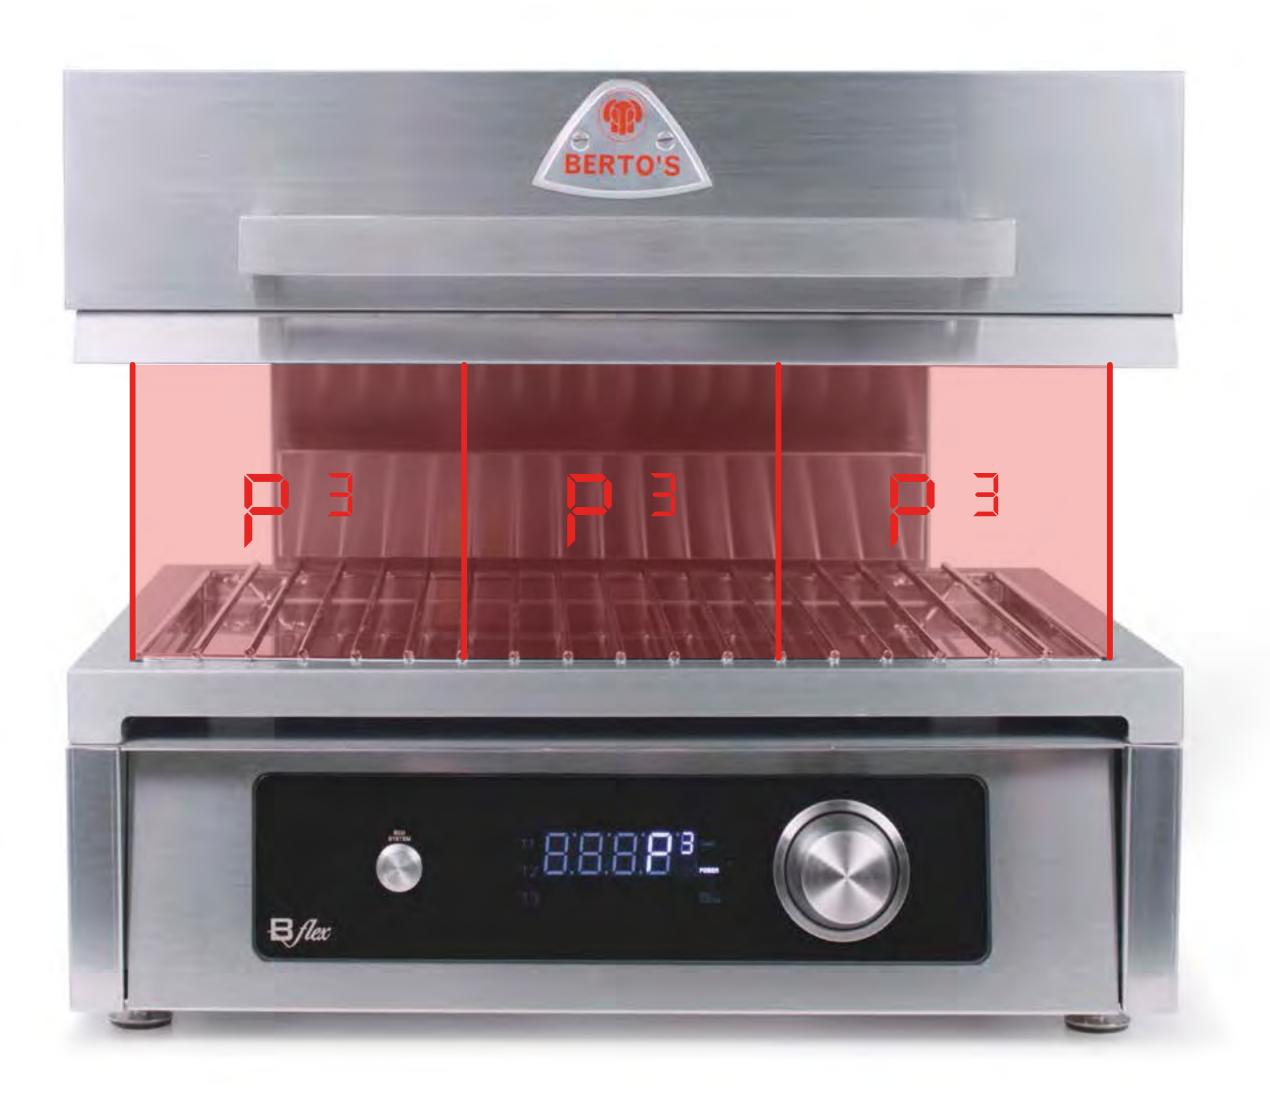

# P1 - P2 - P3 THREE DIFFERENT PROGRAMS FOR THREE DIFFERENT POWERS

P1 1500 W P2 3000 W P3 4500 W

High efficiency infrared elements can reach maximum power in a few seconds.

They are protected by ceramic glass for quick and easy cleaning.

#### PROGRAM P1 1500 W

The central group of heating elements is activated.

#### PROGRAM P2 3000 W

The side groups of heating elements are activated.

#### PROGRAM P3 4500 W

All the groups of heating elements are activated to reach the maximum power.