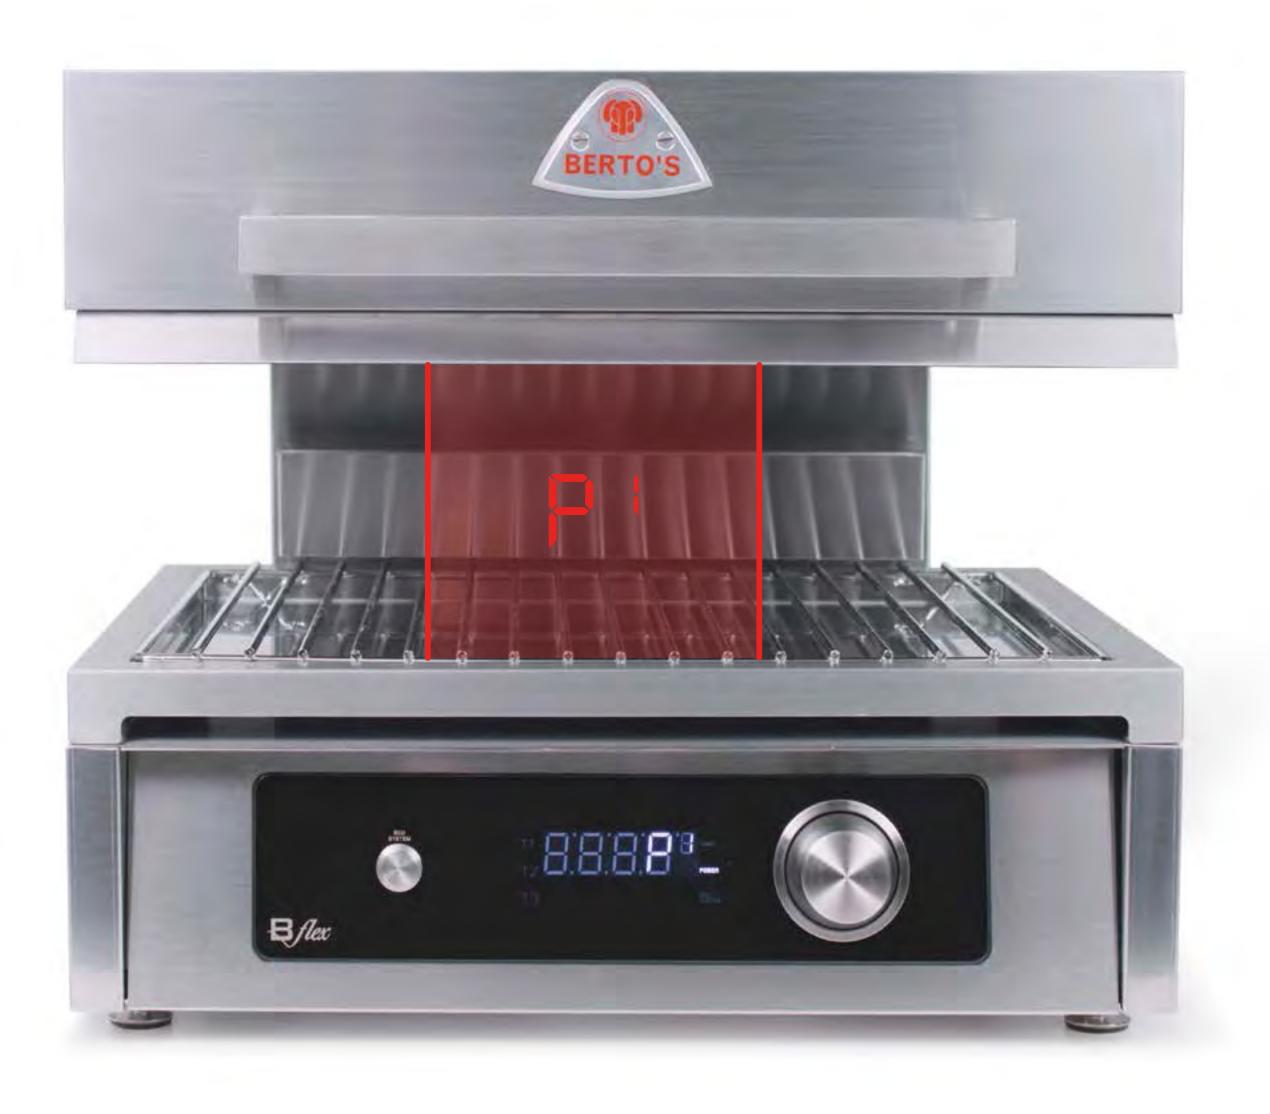

# P1 - P2 - P3 THREE DIFFERENT PROGRAMS FOR THREE DIFFERENT POWERS

P1 1500 W P2 3000 W P3 4500 W

High efficiency infrared elements can reach maximum power in a few seconds.

They are protected by ceramic glass for quick and easy cleaning.

#### PROGRAM P1 1500 W

The central group of heating elements is activated.