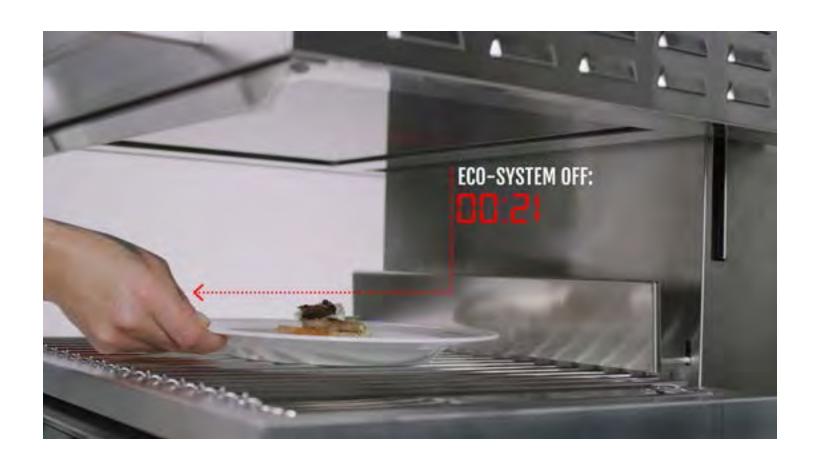

# **ECO SYSTEM**FOR MORE ENERGY SAVINGS

Detect the presence of the plate and turn on the heating elements. Once the plate is removed, the salamander goes to stand-by, guaranteeing even greater **ENERGY SAVINGS**.