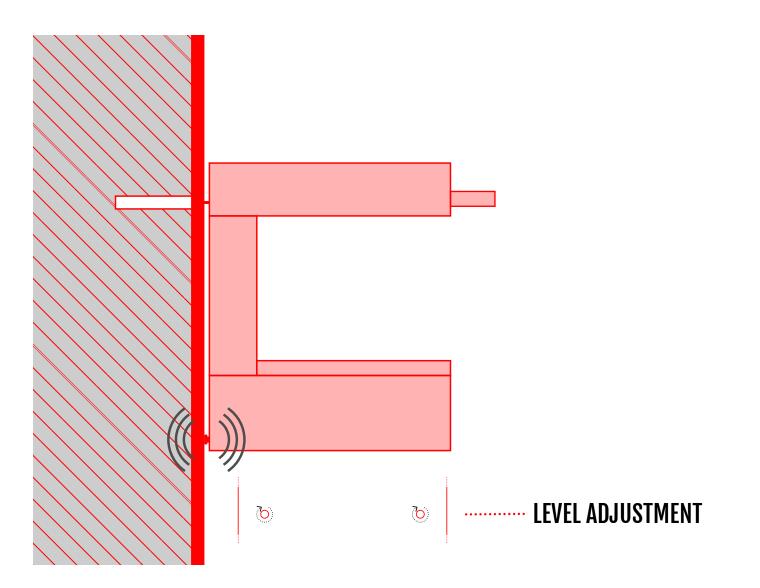

#### ADJUSTABLE HEIGHT

The moving head can be raised and lowered manually until the right distance from the products being cooked is found, based on their type and size.