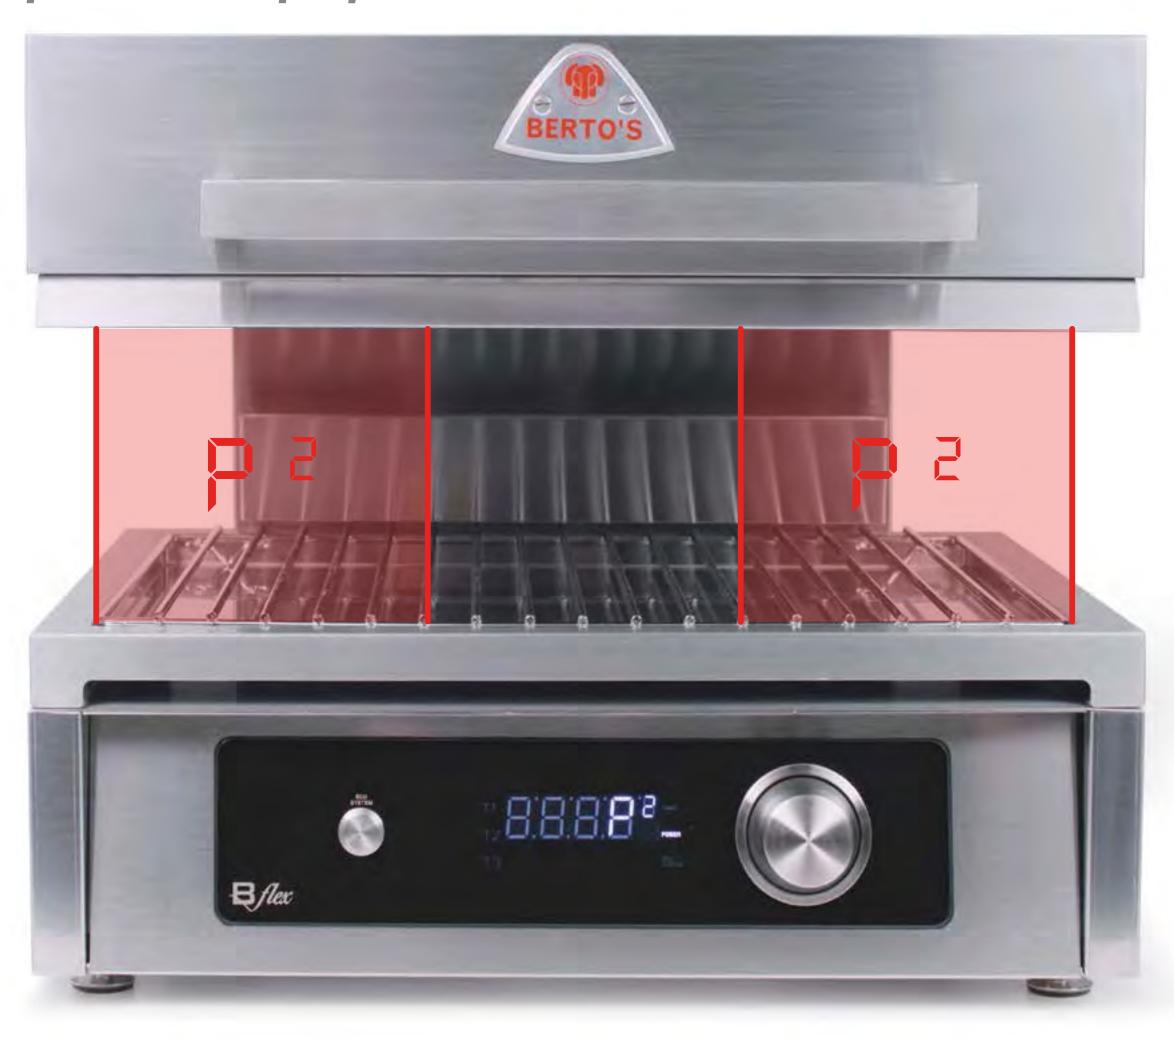

# P1 - P2 - P3 THREE DIFFERENT PROGRAMS FOR THREE DIFFERENT POWERS

P1 1500 W P2 3000 W P3 4500 W

High efficiency infrared elements can reach maximum power in a few seconds.

They are protected by ceramic glass for quick and easy cleaning.

#### PROGRAM P2 3000 W

The side groups of heating elements are activated.