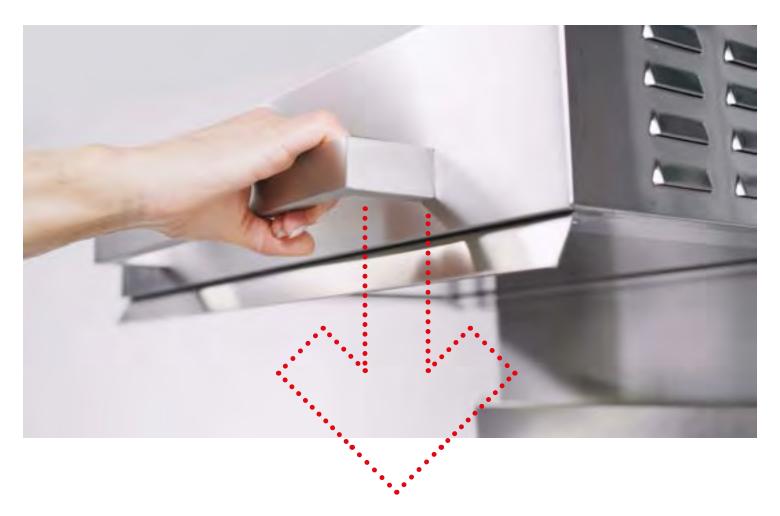

#### ADJUSTABLE HEIGHT

The moving head can be raised and lowered manually until the right distance from the products being cooked is found, based on their type and size.