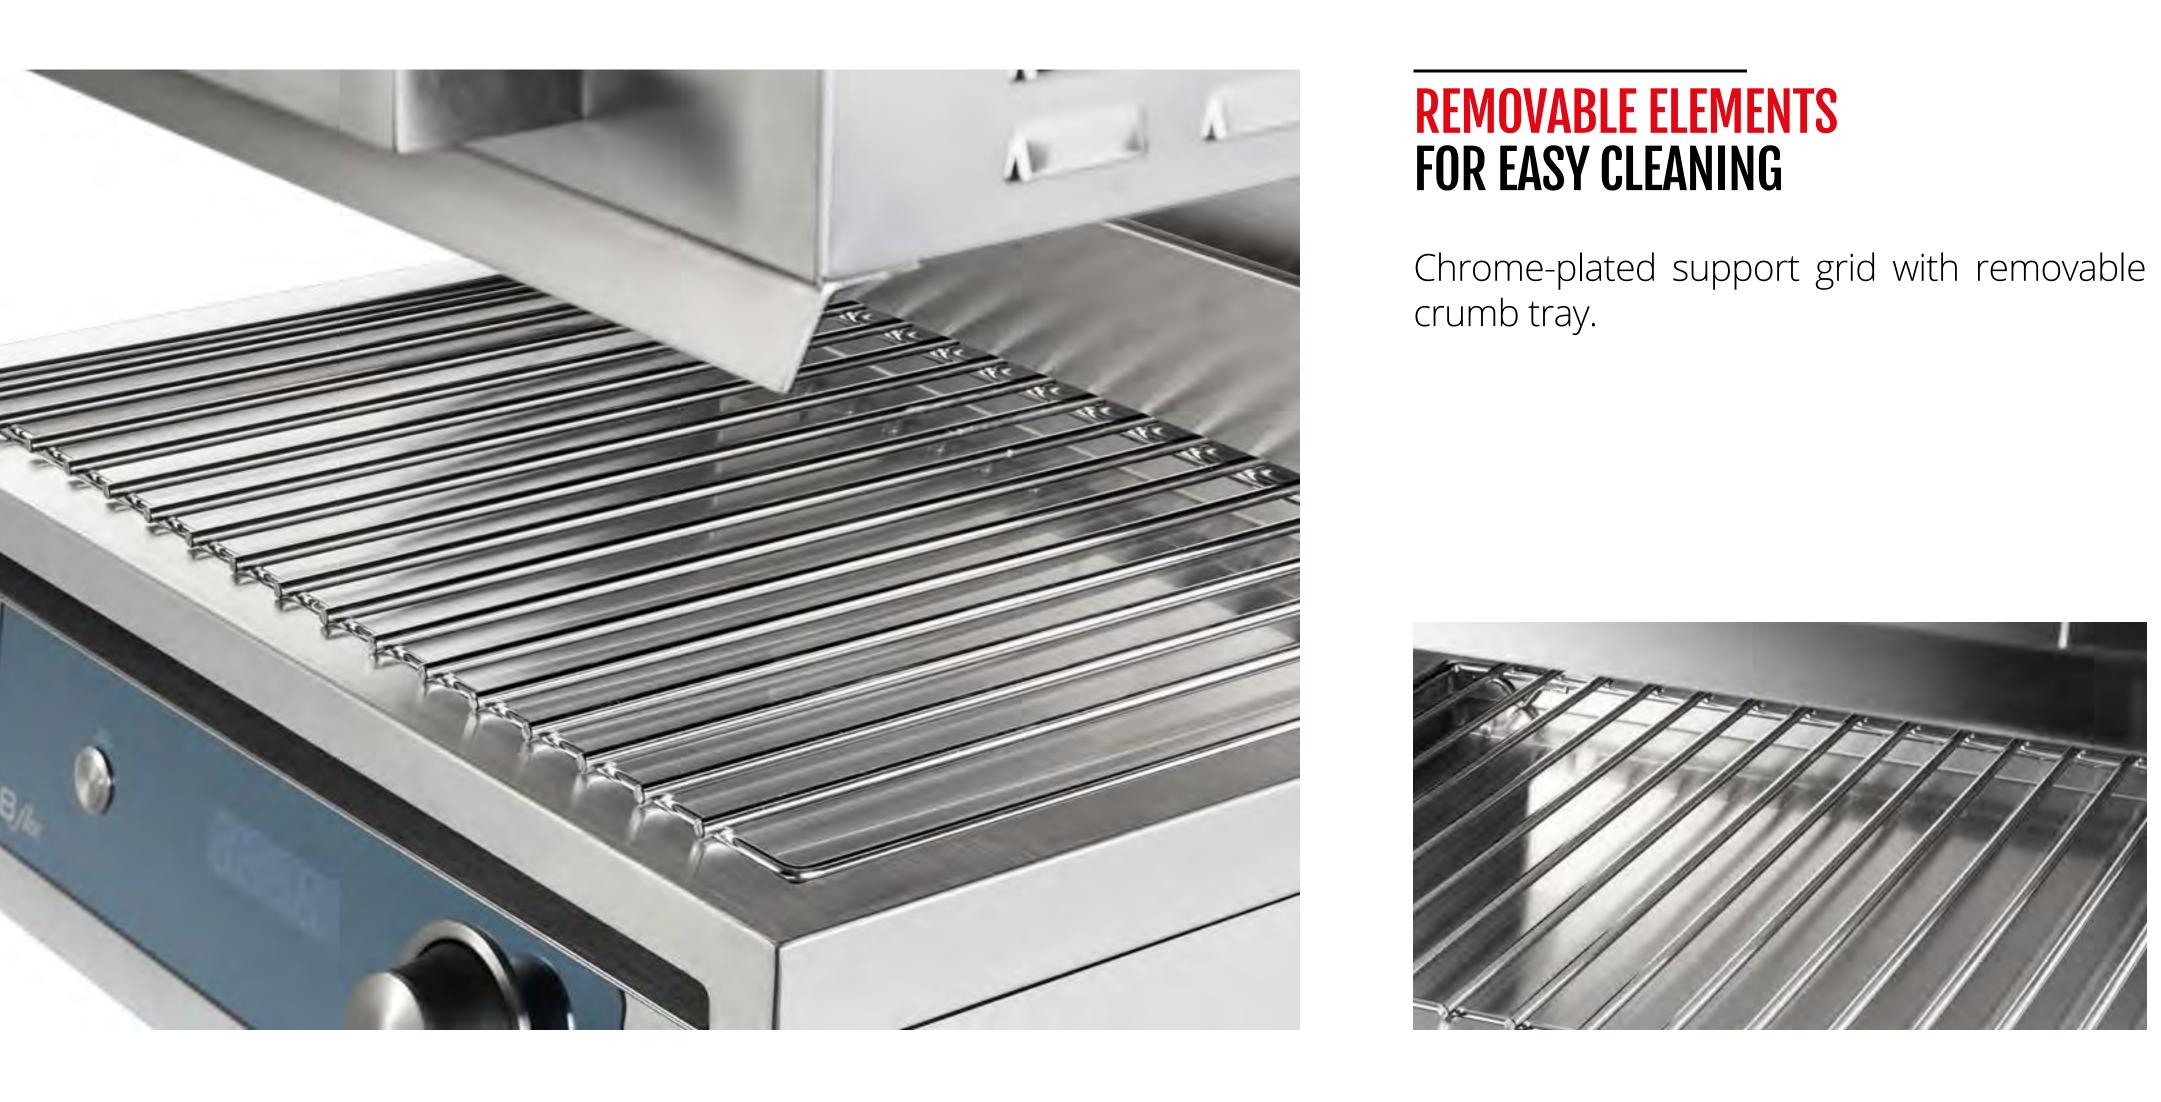

### REMOVABLE ELEMENTS FOR EASY CLEANING

Chrome-plated support grid with removable crumb tray.